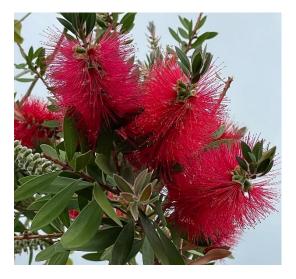

## Callistemon sp.

Kingdom: Plantae

Clade: Angiosperms

**Order:** Myrtales

Family: Myrtaceae

Genus: Callistemon

The Bottle Brush plant (*Callistemon*) is an evergreen shrub or small tree that typically grows to a height of **2 to 5 meters**.