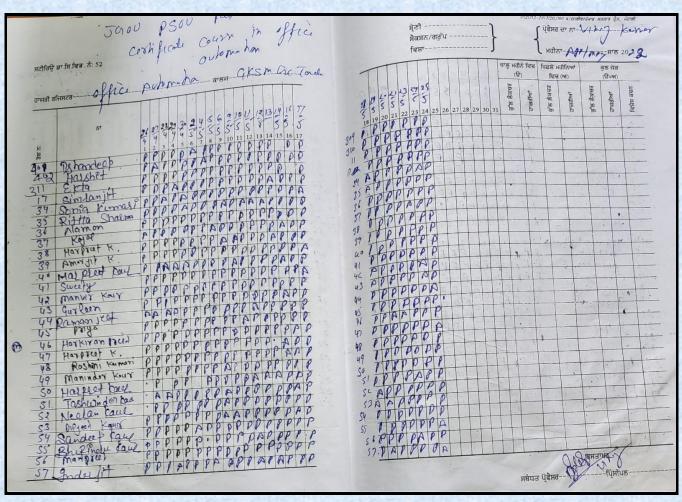

|                                                |                    | 19                                           | A                                                         | (34)                       |
|------------------------------------------------|--------------------|----------------------------------------------|-----------------------------------------------------------|----------------------------|
|                                                |                    |                                              |                                                           |                            |
| ×                                              | To a m             |                                              |                                                           |                            |
| .dD-21-11552                                   | Sahil              | 2022 G.K.S.M. Govt. College, Tanda Urmur     | Certificate Course in Mushroom Cultivation                | Bal Kishan Sahet           |
| JU-STUD-21-11559                               | Mandeep Saini      | 2022 G.K.S.M. Govt. College, Tanda Urmur     | Certificate Course in Mushroom Cultivation                | Jaswinder Singh Mandey by  |
| PSOU-STUD-21-11633                             | Sukhjit kaur       | 2022 G.K.S.M. Govt. College, Tanda Urmur     | Certificate Course in Mushroom Cultivation                | Amrik singh                |
| 70 PSOU-STUD-21-11641<br>71 PSOU-STUD-21-11864 | Navjot Kaur        | 2022 G.K.S.M. Govt. College, Tanda Urmur     | Certificate Course in Mushroom Cultivation                | Satinder singh             |
|                                                | Paras Aggarwal     | 2022 G.K.S.M. Govt. College, Tanda Urmur     | Certificate Course in Office Automation and E- Governance | Jatinder Kumar Pares Agerm |
| 72 PSOU-STUD-21-11999                          | omkar singh shakya | 2022 G.K.S.M. Govt. College, Tanda Urmur     | Certificate Course in Mushroom Cultivation                | kishori lal makar en gr    |
| 73 PSOU-STUD-21-12007                          | Gurkeriat singh    | 2022 G.K.S.M. Govt. College, Tanda Urmur     | Certificate Course in Mushroom Cultivation                | Nirpal singh Gunkeriat for |
| 74 PSOU-STUD-21-12090                          | Akash shimar       | 2022 G.K.S.M. Govt. College, Tanda Urmur     | Certificate Course in Mushroom Cultivation                | Subash CHANder Acallash    |
| 75 PSOU-STUD-21-12491                          | SIMRANJIT KAUR     | 2022 G.K.S.M. Govt. College, Tanda Urmur     | Certificate Course in Mushroom Cultivation                | AMRITPAL SINGH , Einege 1  |
| 76 PSOU-STUD-21-12499                          | Jaspreet kaur      | 2022 G.K.S.M. Govt. College, Tanda Urmur     | Certificate Course in Mushroom Cultivation                | Dharam singh almol         |
| 77 PSOU-STUD-21-13305                          | Arun Bhalla        | 2022 G.K.S.M. Govt. College, Tanda Urmur     | Certificate Course in Office Automation and E- Governance | Sanjeev Kumar              |
| 78 PSOU-STUD-21-13982                          | ONKAR SINGH        | 2022 G.K.S.M. Govt. College, Tanda Urmur     | Certificate Course in Mushroom Cultivation                | GURKIRPAL singh On KAY Ly  |
| 79 PSOU-STUD-21-14081                          | Ekta               | 2022 G.K.S.M. Govt. College, Tanda Urmur     | Certificate Course in Mushroom Cultivation                | Ravinder singh             |
| 80 PSOU-STUD-21-14162                          | Gurmukh singh      | , 2022 G.K.S.M. Govt. College, Tanda Urmur   | Certificate Course in Mushroom Cultivation                | Prem singh                 |
| 81 PSOU-STUD-21-14237                          | Manpreet Kaur      | 2022 G.K.S:M. Govt. College, Tanda Urmur     | Certificate Course in Office Automation and E- Governance | mohinder singh Manguis     |
| 82 PSOU-STUD-21-14238                          | Ekta               | 2022 G.K.S.M. Govt. College, Tanda Urmur     | Certificate Course in Office Automation and E- Governance | HARISH KUMAR               |
| 83 PSOU-STUD-21-14244                          | Deepali            | 2022 G.K.S.M. Govt. College, Tanda Urmur     | Certificate Course in Office Automation and E- Governance | kamaljit - Deepell         |
| 84 PSOU-STUD-21-14261                          | Gayatri            | 2022 G.K.S.M. Govt. College, Tanda Urmur     | Certificate Course in Mushroom Cultivation                | Vijay kumar Gov ot vi      |
| 85 PSOU-STUD-21-14328                          | Jaspreet kaur      | 2022 G.K.S.M. Govt. College, Tanda Urmur     | Certificate Course in Office Automation and E- Governance | KAMALIT SINGH              |
| 86 PSOU-STUD-21-14347                          | SONIA KUMARI       | 2022 G.K.S.M. Govt. College, Tanda Urmur     | Certificate Course in Office Automation and E- Governance | MANAGER PARSAD             |
| 87 PSOU-STUD-21-14395                          | Ritika             | 2022 G.K.S.M. Govt. College, Tanda Urmur     | Certificate Course in Mushroom Cultivation                | Didar singh                |
| 88 PSOU-STUD-G22-22186                         | Amardeep kaur      | 2022 G.K.S.M. Govt. College, Tanda Urmur     | Certificate Course in Office Automation and E- Governance | Parmjit singh . 4          |
| 89 PSOU-STUD-22-89980                          | AMANDEEP KAUR      | 2022 G.K.S.M. Govt. College, Tanda Urmur     | Certificate Course in Office Automation and E- Governance | MOHINDER SINGH Amander     |
| 90 PSOU-STUD-22-39829                          | Amarjit Kaur       | 2022 G.K.S.M. Govt. College, Tanda Urmur     | Certificate Course in Office Automation and E- Governance | Gurmit Singh A             |
| 91 PSOU-STUD-22-18213                          | Amarjit singh      | 2022 G.K.S.M. Govt. College, Tanda Urmur     | Certificate Course in Office Automation and E- Governance | Igbal singh                |
| 92 PSOU-STUD-22-82995                          | ARADHANA BHATIA    | 2022 G.K.S.M. Govt. College, Tanda Urmur     | Certificate Course in Office Automation and E- Governance | LACHHMAN DAS BHATIA A DAM  |
| 93 PSOU-STUD-22-37650                          | ARSHDEEP KAUR      | 2022 G.K.S.M. Govt. College, Tanda Urmur     | Certificate Course in Office Automation and E- Governance | TARSEM SINGH               |
| 94 PSOU-STUD-22-56763                          | ARSHDEEP KAUR      | 2022 G.K.S.M. Govt. College, Tanda Urmur     | Certificate Course in Office Automation and E- Governance | JASWINDER SINGH ASSINGLE   |
| 95 PSOU-STUD-22-50218                          | ARTI SAINI         | 2022 G.K.S.M. Govt. College, Tanda Urmur     | Certificate Course in Office Automation and E- Governance | kamaljit singh Aautu       |
|                                                | AVINASH KUMAR      | 2022 G.K.S.M. Govt. College, Tanda Urmur     | Certificate Course in Office Automation and E- Governance | VIDYA NAND PANDITALLINA    |
|                                                | Diljeet kaur       | 2022 G.K.S.M. Govt. College, Tanda Urmur     | Certificate Course in Office Automation and E- Governance | Nirmal Dass                |
|                                                | Dilpreet kaur      | 2022 G.K.S.M. Govt. College, Tanda Urmur     | Certificate Course in Office Automation and E- Governance | Tarsem Singh Cultural      |
|                                                | Gauray Sroa        | 2022 G.K.S.M. Govt. College, Tanda Urmur     | Certificate Course in Office Automation and E- Governance |                            |
|                                                |                    | 2022 G.K.S.M. Govt. College, Tanda Urmur     | Certificate Course in Office Automation and E- Governance | 0                          |
| 00 PSOU-STUD-22-22141                          | Harkiranpreet      | 2022 G.K.S.IVI. GOVE. College, Talida Offful | Certificate Course in Office Automation and E- Governance | Malkit Singh harkeren      |
| *                                              |                    |                                              | ) VO                                                      | Lasti Bill                 |
|                                                |                    |                                              | J.KS.M.                                                   | GOVI. COLLEGE              |
|                                                |                    |                                              | landa U                                                   | rmar (Hoshiarpur;          |
|                                                |                    |                                              |                                                           | · smarpur,                 |

|                                                  |                  |                                                                                      | 787                                                                                                                       | 1.00                        |
|--------------------------------------------------|------------------|--------------------------------------------------------------------------------------|---------------------------------------------------------------------------------------------------------------------------|-----------------------------|
|                                                  |                  |                                                                                      |                                                                                                                           |                             |
| <i>₽</i> 0-22-77926                              | Harpreet Kaur    | 2022 G.K.S.M. Govt. College, Tanda Urmur                                             | Certificate Course in Office Automation and E- Governance                                                                 | Kirpal Singh Halelat Cau    |
| J-STUD-22-54499                                  | HARPREET KAUR    | 2022 G.K.S.M. Govt. College, Tanda Urmur                                             |                                                                                                                           | HARJIT SINGH HARY DOT OUT A |
| PSOU-STUD-22-51316                               | Harpreet kaur    | 2022 G.K.S.M. Govt. College, Tanda Urmur                                             |                                                                                                                           | Dilbag Singh Halalet        |
| 104 PSOU-STUD-22-43776                           | HARPRIT SINGH    | 2022 G.K.S.M. Govt. College, Tanda Urmur                                             | Certificate Course in Office Automation and E- Governance                                                                 | SURJIT SINGH MATERIAL SI    |
| 105 PSOU-STUD-22-72364                           | Harshit          | 2022 G.K.S.M. Govt. College, Tanda Urmur                                             |                                                                                                                           | Suraj parkash Lug Shil      |
| 106 PSOU-STUD-22-15529                           | Hitesh Puri      | 2022 G.K.S.M. Govt. College, Tanda Urmur                                             |                                                                                                                           | Harjinder Kumar Puri        |
| 107 PSOU-STUD-22-73994                           | INDERJIT KAUR    | 2022 G.K.S.M. Govt. College, Tanda Urmur                                             |                                                                                                                           | CHARANJIT SINGH             |
| 108 PSOU-STUD-22-85691                           | ishabhdeep Singh | 2022 G.K.S.M. Govt. College, Tanda Urmur                                             | Certificate Course in Office Automation and E- Governance                                                                 | Jagjit Singh Tinghal        |
| 109 PSOU-STUD-22-13865                           | JANVIR KAUR      | 2022 G.K.S.M. Govt. College, Tanda Urmur                                             |                                                                                                                           | SURINDER SINGH any &        |
| 110 PSOU-STUD-22-11367                           | JASDEEP KAUR     | 2022 G.K.S.M. Govt. College, Tanda Urmur                                             | Certificate Course in Office Automation and E- Governance                                                                 | PURAN CHAND Jacoling        |
| 111 PSOU-STUD-22-89290                           | KAJAL            | 2022 G.K.S.M. Govt. College, Tanda Urmur                                             |                                                                                                                           | PARAMJIT SINGH Kand         |
| 112 PSOU-STUD-22-78113                           | Komalpreet kaur  | 2022 G.K.S.M. Govt. College, Tanda Urmur                                             |                                                                                                                           | Jaspal singh raimelacet     |
| 113 PSOU-STUD-22-65945                           | MAMTA DEVI       | 2022 G.K.S.M. Govt. College, Tanda Urmur                                             |                                                                                                                           | SARBJIT SINGH MOL MOTOL     |
| 114 PSOU-STUD-22-76936                           | MANINDER KAUR    | 2022 G:K.S.M. Govt. College, Tanda Urmur                                             | Certificate Course in Office Automation and E- Governance                                                                 | PALWINDER SINGH Maninger    |
| 115 PSOU-STUD-22-74664                           | Manpreet kaur    | 2022 G.K.S.M.: Govt. College, Tanda Urmur                                            | Certificate Course in Office Automation and E- Governance                                                                 | Raghbir singh Many fee      |
| 116 PSOU-STUD-22-11785                           | MANVEER KAUR     | 2022 G.K.S.M. Govt. College, Tanda Urmur                                             | Certificate Course in Office Automation and E- Governance                                                                 | ONKAR SINGH . MONNEES       |
| 117 PSOU-STUD-22-58540                           | NAMANDEEP KAUR   | 2022 G.K.S.M. Govt. College, Tanda Urmur                                             | Certificate Course in Office Automation and E- Governance                                                                 | GURDEEP SINGH Namana        |
| 118 PSOU-STUD-22-84998                           | Navjot Saini     | 2022 G.K.S.M. Govt. College, Tanda Urmur                                             | Certificate Course in Office Automation and E- Governance                                                                 | Kulveer Singh Navjot Jain   |
| 119 PSOU-STUD-22-73400                           | Pardeep kaur     | 2022 G.K.S.M. Govt. College, Tanda Urmur                                             | Certificate Course in Office Automation and E- Governance                                                                 | Baljit singh Pardoop        |
| 120 PSOU-STUD-22-35337                           | PRIYA            | 2022 G.K.S.M. Govt. College, Tanda Úrmur                                             | Certificate Course in Office Automation and E- Governance                                                                 | PARAM PAL RAJU - PALSA      |
| 121 PSOU-STUD-22-48569                           | RAMA             | 2022 G.K.S.M. Govt. College, Tanda Urmur                                             | Certificate Course in Office Automation and E- Governance                                                                 | Daulat Ram                  |
| 122 PSOU-STUD-22-16228                           | RAMANJIT KAUR    | 2022 G.K.S.M. Govt. College, Tanda Urmur                                             | Certificate Course in Office Automation and E- Governance                                                                 | BALWINDER SINGH             |
| 123 PSOU-STUD-22-47984                           | REKHA DEVI       | 2022 G.K.S.M. Govt. College, Tanda Urmur                                             | Certificate Course in Office Automation and E- Governance                                                                 | BHAGAT SINGH & O.C.         |
| 124 PSOU-STUD-22-16557                           | ROHIT KUMAR      | 2022 G.K.S.M. Govt. College, Tanda Urmur                                             | Certificate Course in Office Automation and E- Governance                                                                 | AJAY KUMAR Robit Kumas      |
| 125 PSOU-STUD-22-58958                           | ROSHANI KUMARI   | 2022 G.K.S.M. Govt. College, Tanda Urmur                                             | Certificate Course in Office Automation and E- Governance                                                                 | BIDYA.NAND PANDIT DOS       |
| 126 PSOU-STUD-22-68427                           | Rupinder kaur    | 2022 G.K.S.M. Govt. Coffege, Tanda Urmur                                             | Certificate Course in Office Automation and E- Governance                                                                 | Sita Ram                    |
| 127 PSOU-STUD-22-61430                           | Rupinder Singh   | 2022 G.K.S.M. Govt. College, Tanda Urmur                                             | Certificate Course in Office Automation and E- Governance                                                                 | Amrik Singh Au Dunel        |
| 128 PSOU-STUD-22-55227                           | SAHIL            | 2022 G.K.S.M. Govt. College, Tanda Urmur                                             | Certificate Course in Office Automation and E- Governance                                                                 | tarsem lal                  |
| 129 PSOU-STUD-22-77697                           | SIMRAN           | 2022 G.K.S.M. Govt. College, Tanda Urmur                                             | Certificate Course in Office Automation and E- Governance                                                                 | HARINDER PAL                |
|                                                  |                  | 2022 G.K.S.M. Govt. College, Tanda Urmur                                             | Certificate Course in Office Automation and E- Governance                                                                 | Sukhwinder Singh Suchd      |
| 130 PSOU-STUD-22-15509                           | Sukhdeep kaur    | 2022 G.K.S.M. Govt. College, Tanda Urmur                                             | Certificate Course in Office Automation and E- Governance                                                                 | SOM LAL SWEET               |
| 131 PSOU-STUD-22-25902                           | SWEETY KUMARI    | 2022 G.K.S.M. Govt. College, Tanda Urmur<br>2022 G.K.S.M. Govt. College, Tanda Urmur | Certificate Course in Office Automation and E- Governance                                                                 | SUKHDEV CHAND               |
| 132 PSOU-STUD-22-47828                           | THOMAS BHATTI    |                                                                                      |                                                                                                                           | JONIDEA CHAIA               |
|                                                  | Yogesh           | 2022 G.K.S.M. Govt. College, Tanda Urmur<br>2022 G.K.S.M. Govt. College, Tanda Urmur | Certificate Course in Office Automation and E- Governance  Certificate Course in Creative Writing and Content Development | Madan Lal Ages              |
| 133 PSOU-STUD-22-51456<br>134 PSOU-STUD-22-54999 | AARTI            |                                                                                      |                                                                                                                           |                             |