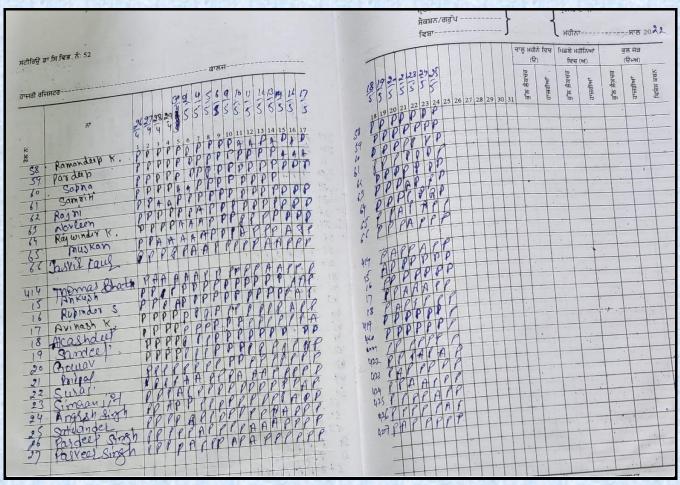

|                                                  |                  |                                                                                      | 787                                                                                                                       | 1.00                        |
|--------------------------------------------------|------------------|--------------------------------------------------------------------------------------|---------------------------------------------------------------------------------------------------------------------------|-----------------------------|
|                                                  |                  |                                                                                      |                                                                                                                           |                             |
| <i>₽</i> 0-22-77926                              | Harpreet Kaur    | 2022 G.K.S.M. Govt. College, Tanda Urmur                                             | Certificate Course in Office Automation and E- Governance                                                                 | Kirpal Singh Halelat Cau    |
| J-STUD-22-54499                                  | HARPREET KAUR    | 2022 G.K.S.M. Govt. College, Tanda Urmur                                             |                                                                                                                           | HARJIT SINGH HARY DOT OUT A |
| PSOU-STUD-22-51316                               | Harpreet kaur    | 2022 G.K.S.M. Govt. College, Tanda Urmur                                             |                                                                                                                           | Dilbag Singh Halalet        |
| 104 PSOU-STUD-22-43776                           | HARPRIT SINGH    | 2022 G.K.S.M. Govt. College, Tanda Urmur                                             | Certificate Course in Office Automation and E- Governance                                                                 | SURJIT SINGH MATERIAL SI    |
| 105 PSOU-STUD-22-72364                           | Harshit          | 2022 G.K.S.M. Govt. College, Tanda Urmur                                             |                                                                                                                           | Suraj parkash Lug Shil      |
| 106 PSOU-STUD-22-15529                           | Hitesh Puri      | 2022 G.K.S.M. Govt. College, Tanda Urmur                                             |                                                                                                                           | Harjinder Kumar Puri        |
| 107 PSOU-STUD-22-73994                           | INDERJIT KAUR    | 2022 G.K.S.M. Govt. College, Tanda Urmur                                             |                                                                                                                           | CHARANJIT SINGH             |
| 108 PSOU-STUD-22-85691                           | ishabhdeep Singh | 2022 G.K.S.M. Govt. College, Tanda Urmur                                             | Certificate Course in Office Automation and E- Governance                                                                 | Jagjit Singh Tinghal        |
| 109 PSOU-STUD-22-13865                           | JANVIR KAUR      | 2022 G.K.S.M. Govt. College, Tanda Urmur                                             |                                                                                                                           | SURINDER SINGH any &        |
| 110 PSOU-STUD-22-11367                           | JASDEEP KAUR     | 2022 G.K.S.M. Govt. College, Tanda Urmur                                             | Certificate Course in Office Automation and E- Governance                                                                 | PURAN CHAND Jacoling        |
| 111 PSOU-STUD-22-89290                           | KAJAL            | 2022 G.K.S.M. Govt. College, Tanda Urmur                                             |                                                                                                                           | PARAMJIT SINGH Kand         |
| 112 PSOU-STUD-22-78113                           | Komalpreet kaur  | 2022 G.K.S.M. Govt. College, Tanda Urmur                                             |                                                                                                                           | Jaspal singh raimelacet     |
| 113 PSOU-STUD-22-65945                           | MAMTA DEVI       | 2022 G.K.S.M. Govt. College, Tanda Urmur                                             |                                                                                                                           | SARBJIT SINGH MOL MOTOL     |
| 114 PSOU-STUD-22-76936                           | MANINDER KAUR    | 2022 G:K.S.M. Govt. College, Tanda Urmur                                             | Certificate Course in Office Automation and E- Governance                                                                 | PALWINDER SINGH Maninger    |
| 115 PSOU-STUD-22-74664                           | Manpreet kaur    | 2022 G.K.S.M.: Govt. College, Tanda Urmur                                            | Certificate Course in Office Automation and E- Governance                                                                 | Raghbir singh Many fee      |
| 116 PSOU-STUD-22-11785                           | MANVEER KAUR     | 2022 G.K.S.M. Govt. College, Tanda Urmur                                             | Certificate Course in Office Automation and E- Governance                                                                 | ONKAR SINGH . MONNEES       |
| 117 PSOU-STUD-22-58540                           | NAMANDEEP KAUR   | 2022 G.K.S.M. Govt. College, Tanda Urmur                                             | Certificate Course in Office Automation and E- Governance                                                                 | GURDEEP SINGH Namana        |
| 118 PSOU-STUD-22-84998                           | Navjot Saini     | 2022 G.K.S.M. Govt. College, Tanda Urmur                                             | Certificate Course in Office Automation and E- Governance                                                                 | Kulveer Singh Navjot Jain   |
| 119 PSOU-STUD-22-73400                           | Pardeep kaur     | 2022 G.K.S.M. Govt. College, Tanda Urmur                                             | Certificate Course in Office Automation and E- Governance                                                                 | Baljit singh Pardoop        |
| 120 PSOU-STUD-22-35337                           | PRIYA            | 2022 G.K.S.M. Govt. College, Tanda Úrmur                                             | Certificate Course in Office Automation and E- Governance                                                                 | PARAM PAL RAJU - PALSA      |
| 121 PSOU-STUD-22-48569                           | RAMA             | 2022 G.K.S.M. Govt. College, Tanda Urmur                                             | Certificate Course in Office Automation and E- Governance                                                                 | Daulat Ram                  |
| 122 PSOU-STUD-22-16228                           | RAMANJIT KAUR    | 2022 G.K.S.M. Govt. College, Tanda Urmur                                             | Certificate Course in Office Automation and E- Governance                                                                 | BALWINDER SINGH             |
| 123 PSOU-STUD-22-47984                           | REKHA DEVI       | 2022 G.K.S.M. Govt. College, Tanda Urmur                                             | Certificate Course in Office Automation and E- Governance                                                                 | BHAGAT SINGH & O.C.         |
| 124 PSOU-STUD-22-16557                           | ROHIT KUMAR      | 2022 G.K.S.M. Govt. College, Tanda Urmur                                             | Certificate Course in Office Automation and E- Governance                                                                 | AJAY KUMAR Robit Kumas      |
| 125 PSOU-STUD-22-58958                           | ROSHANI KUMARI   | 2022 G.K.S.M. Govt. College, Tanda Urmur                                             | Certificate Course in Office Automation and E- Governance                                                                 | BIDYA.NAND PANDIT DOS       |
| 126 PSOU-STUD-22-68427                           | Rupinder kaur    | 2022 G.K.S.M. Govt. Coffege, Tanda Urmur                                             | Certificate Course in Office Automation and E- Governance                                                                 | Sita Ram                    |
| 127 PSOU-STUD-22-61430                           | Rupinder Singh   | 2022 G.K.S.M. Govt. College, Tanda Urmur                                             | Certificate Course in Office Automation and E- Governance                                                                 | Amrik Singh Au Dunel        |
| 128 PSOU-STUD-22-55227                           | SAHIL            | 2022 G.K.S.M. Govt. College, Tanda Urmur                                             | Certificate Course in Office Automation and E- Governance                                                                 | tarsem lal                  |
| 129 PSOU-STUD-22-77697                           | SIMRAN           | 2022 G.K.S.M. Govt. College, Tanda Urmur                                             | Certificate Course in Office Automation and E- Governance                                                                 | HARINDER PAL                |
|                                                  |                  | 2022 G.K.S.M. Govt. College, Tanda Urmur                                             | Certificate Course in Office Automation and E- Governance                                                                 | Sukhwinder Singh Suchd      |
| 130 PSOU-STUD-22-15509                           | Sukhdeep kaur    | 2022 G.K.S.M. Govt. College, Tanda Urmur                                             | Certificate Course in Office Automation and E- Governance                                                                 | SOM LAL SWEET               |
| 131 PSOU-STUD-22-25902                           | SWEETY KUMARI    | 2022 G.K.S.M. Govt. College, Tanda Urmur<br>2022 G.K.S.M. Govt. College, Tanda Urmur | Certificate Course in Office Automation and E- Governance                                                                 | SUKHDEV CHAND               |
| 132 PSOU-STUD-22-47828                           | THOMAS BHATTI    |                                                                                      |                                                                                                                           | JONIDEA CHAIA               |
|                                                  | Yogesh           | 2022 G.K.S.M. Govt. College, Tanda Urmur<br>2022 G.K.S.M. Govt. College, Tanda Urmur | Certificate Course in Office Automation and E- Governance  Certificate Course in Creative Writing and Content Development | Madan Lal Ages              |
| 133 PSOU-STUD-22-51456<br>134 PSOU-STUD-22-54999 | AARTI            |                                                                                      |                                                                                                                           |                             |