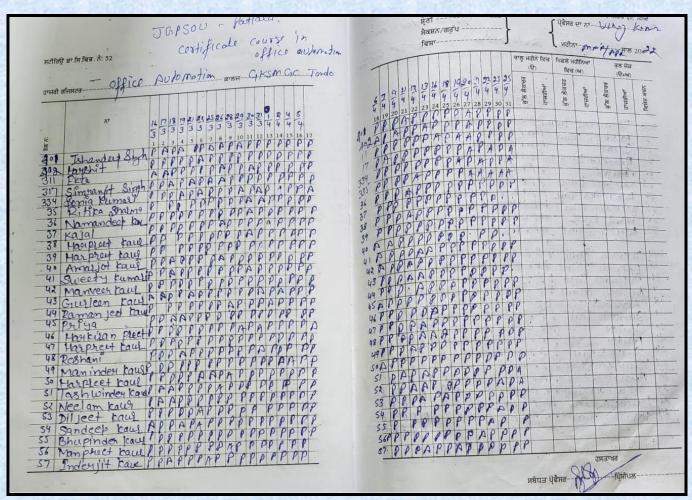

# **List of Students Enrolled in the Course**

|                         | -                 | ¥                                         | \.                                                        | **                                                |
|-------------------------|-------------------|-------------------------------------------|-----------------------------------------------------------|---------------------------------------------------|
| 1                       |                   |                                           |                                                           |                                                   |
|                         |                   |                                           | 10 Ann Annua                                              |                                                   |
| lo. Candidate Id        | Name              | Year Centre Name                          | Programme Name                                            | Father Name                                       |
| 1 PSOU-STUD-G22-26325   |                   | 2022 G.K.S.M. Govt. College, Tanda Urmur  | Certificate Course in Office Automation and E- Governance | Raj Kumar Janan 18                                |
| 2 PSOU-STUD-G22-26326   |                   | 2022 G.K.S.M. Govt. College, Tanda Urmur  | Certificate Course in Office Automation and E- Governance | Surinder Kumar Grouland                           |
| 3 PSOU-STUD-G22-26327   |                   | 2022 G.K.S.M. Govt. College, Tanda Urmur  | Certificate Course in Office Automation and E- Governance | Sarbjit Singh                                     |
| 4 PSOU-STUD-G22-26336   | Navjot kaur       | 2022 G.K.S.M. Govt. College, Tanda Urmur  | Certificate Course in Office Automation and E- Governance | Gurmeet Singh                                     |
| 5 PSOU-STUD-G22-26338   |                   | 2022 G.K.S.M. Govt. College, Tanda Urmur  | Certificate Course in Office Automation and E- Governance | Daljit Singh                                      |
| 6 PSOU-STUD-G22-26339   | Ritika sharma     | 2022 G.K.S.M. Govt. College, Tanda Urmur  | Certificate Course in Office Automation and E- Governance | Shrikant sharma                                   |
| 7 PSOU-STUD-G22-26341   | Sandeep kaur      | 2022 G.K.S.M. Govt. College, Tanda Urmur  | Certificate Course in Office Automation and E- Governance | Kuldip singh Sanderblen                           |
| 8 PSOU-STUD-G22-26342   | Sharanjit kaur    | 2022 G.K.S.M. Govt. College, Tanda Urmur  | Certificate Course in Office Automation and E- Governance | mohinder singh sharanjeet                         |
| -9 PSOU-STUD-G22-26345  | Sukhpreet Singh · | 2022 G.K.S.M. Govt. College, Tanda Urmur  | Certificate Course in Office Automation and E- Governance | Surinder Pal Singh Suchplan                       |
| 10 PSOU-STUD-G22-26931  | null :            | 2022 G.K.S.M. Govt. College, Tanda Urmur  | Certificate Course in Mushroom Cultivation                |                                                   |
| 11 PSOU-STUD-G22-26933  | Harshdeep         | 2022 G.K.S.M. Govt. College, Tanda Urmur  | Certificate Course in Mushroom Cultivation                | Jarnail singh Has I deep                          |
| 12 PSOU-STUD-G22-26934  |                   | '2022 G.K.S.M. Govt. College, Tanda Urmur | Certificate Course in Mushroom Cultivation                | GURPREET SINGHHamare That                         |
| 13 PSOU-STUD-G22-26935  |                   | 2022 G.K.S.M. Govt. College, Tanda Urmur  | Certificate Course in Mushroom Cultivation                | Paramjit Singh Tyuldufant                         |
| 14 PSOU-STUD-G22-26936  | Lovepreet kaur    | 2022 G.K.S.M. Govt. College, Tanda Urmur  | Certificate Course in Mushroom Cultivation                | Kartar singh Lorence Har                          |
| 15 PSOU-STUD-G22-26937  |                   | 2022 G.K.S.M. Govt. College, Tanda Urmur  | Certificate Course in Mushroom Cultivation                | Gurbachan Singh Waviot                            |
| 16 PSOU-STUD-G22-26938  |                   | 2022 G.K.S.M. Govt. College, Tanda Urmur  | Certificate Course in Mushroom Cultivation                | Ganesh raj Rojet Bassan                           |
| 17 PSOU-STUD-G22-26939  |                   | 2022 G.K.S.M. Govt. College, Tanda Urmur  | Certificate Course in Mushroom Cultivation                | Sulinder singhold the terre                       |
| 18 PSOU-STUD-G22-26940  |                   | 2022 G.K.S.M. Govt. College, Tanda Urmur  | Certificate Course in Mushroom Cultivation                | Manmohan singh                                    |
| 19 PSOU-STUD-G22-26942  | Simran bodal      | 2022 G.K.S.M. Govt. College, Tanda Urmur  | Certificate Course in Mushroom Cultivation                | Mohan singh Simle                                 |
| 20 PSOU-STUD-G22-26945  | Sukhmanpreet kaur | 2022 G.K.S.M. Govt. College, Tanda Urmur  | Certificate Course in Mushroom Cultivation                | Lakhvir singh                                     |
| 21 PSOU-STUD-G22-26946  | Taranjot singh    | 2022 G.K.S.M. Govt. College, Tanda Urmur  | Certificate Course in Mushroom Cultivation                | BALWINDER SINGH                                   |
| 22 PSOU-STUD-22-90128   | NEELAM KAUR       | 2022 G.K.S.M. Govt. College, Tanda Urmur  | Certificate Course in Office Automation and E- Governance | KEWALSINGH Neclanda                               |
| 23 PSOU-STUD-22-67723 . | Manpreet Kaur     | 2022 G.K.S.M. Govt. College, Tanda Urmur  | Certificate Course in Office Automation and E- Governance | . Jagjivan Lal Vanpreet Key                       |
| 24 PSOU-STUD-22-10981   | AMARJOT KAUR      | 2022 G.K.S.M. Govt. College, Tanda Urmur  | Certificate Course in Office Automation and E- Governance | SATPAL SINGH                                      |
| 25 PSOU-STUD-22-47892   | Ravinder singh    | 2022 G.K.S.M. Govt. College, Tanda Urmur  | Certificate Course in Mushroom Cultivation                | Avtar singh Saduri                                |
| 26 PSOU-STUD-22-88986   | Satwinder Singh   | 2022 G.K.S.M. Govt. College, Tanda Urmur  | Certificate Course in Office Automation and E- Governance | Balwinder Singh Saturity                          |
| 27 PSOU-STUD-22-92004   | Ramandeep Kaur    | 2022 G.K.S.M. Govt. College, Tanda Urmur  | Certificate Course in Office Automation and E- Governance | Gurmail Singh Thomas Seelan                       |
| 28 PSOU-STUD-22-22371   | ANGSHUMAN GHOSH   | 2022 G.K.S.M. Govt. College, Tanda Urmur  | Certificate Course in Office Automation and E- Governance | MANIK GHOSH                                       |
| 29 PSOU-STUD-22-17108   | PARDEEP KAUR      | 2022 G.K.S.M. Govt. College, Tanda Urmur  | Certificate Course in Office Automation and E- Governance | ROOP LAL Porter                                   |
| 30 PSOU-STUD-22-16704   | Amanpreet kaur    | 2022 G.K.S.M. Govt. College, Tanda Urmur  | Certificate Course in Office Automation and E- Governance | Sukhvir singh                                     |
| 31 PSOU-STUD-22-77406   | Anchal kumari     | 2022 G.K.S.M. Govt. College, Tanda Urmur  | Certificate Course in Office Automation and E- Governance | Ashok kumar                                       |
| 2 PSOU-STUD-22-14379    | PARMVIR SINGH     | 2022 G.K.S.M. Govt. College, Tanda Urmur  | Certificate Course in Office Automation and E- Governance | VIJAY KUMAR James Cort                            |
| -1,3 3.33 12 2.373      |                   |                                           | G.KS<br>Tand                                              | Principal  M. GOVT. COLLEC  da Urmar (Hoshiarpan) |
|                         |                   |                                           | 75110                                                     | Officer (Hoshiarpen)                              |