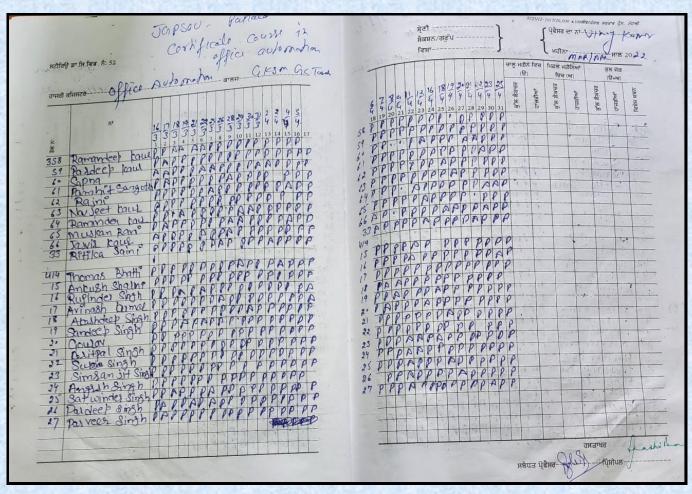

# **List of Students Enrolled in the Course**

|                         | -                 | ¥                                         | \.                                                        | **                                                |
|-------------------------|-------------------|-------------------------------------------|-----------------------------------------------------------|---------------------------------------------------|
| 1                       |                   |                                           |                                                           |                                                   |
|                         |                   |                                           | 10 Ann Annua                                              |                                                   |
| lo. Candidate Id        | Name              | Year Centre Name                          | Programme Name                                            | Father Name                                       |
| 1 PSOU-STUD-G22-26325   |                   | 2022 G.K.S.M. Govt. College, Tanda Urmur  | Certificate Course in Office Automation and E- Governance | Raj Kumar Janan 18                                |
| 2 PSOU-STUD-G22-26326   |                   | 2022 G.K.S.M. Govt. College, Tanda Urmur  | Certificate Course in Office Automation and E- Governance | Surinder Kumar Grouland                           |
| 3 PSOU-STUD-G22-26327   |                   | 2022 G.K.S.M. Govt. College, Tanda Urmur  | Certificate Course in Office Automation and E- Governance | Sarbjit Singh                                     |
| 4 PSOU-STUD-G22-26336   | Navjot kaur       | 2022 G.K.S.M. Govt. College, Tanda Urmur  | Certificate Course in Office Automation and E- Governance | Gurmeet Singh                                     |
| 5 PSOU-STUD-G22-26338   |                   | 2022 G.K.S.M. Govt. College, Tanda Urmur  | Certificate Course in Office Automation and E- Governance | Daljit Singh                                      |
| 6 PSOU-STUD-G22-26339   | Ritika sharma     | 2022 G.K.S.M. Govt. College, Tanda Urmur  | Certificate Course in Office Automation and E- Governance | Shrikant sharma                                   |
| 7 PSOU-STUD-G22-26341   | Sandeep kaur      | 2022 G.K.S.M. Govt. College, Tanda Urmur  | Certificate Course in Office Automation and E- Governance | Kuldip singh Sanderblen                           |
| 8 PSOU-STUD-G22-26342   | Sharanjit kaur    | 2022 G.K.S.M. Govt. College, Tanda Urmur  | Certificate Course in Office Automation and E- Governance | mohinder singh sharanjeet                         |
| -9 PSOU-STUD-G22-26345  | Sukhpreet Singh · | 2022 G.K.S.M. Govt. College, Tanda Urmur  | Certificate Course in Office Automation and E- Governance | Surinder Pal Singh Suchplan                       |
| 10 PSOU-STUD-G22-26931  | null :            | 2022 G.K.S.M. Govt. College, Tanda Urmur  | Certificate Course in Mushroom Cultivation                |                                                   |
| 11 PSOU-STUD-G22-26933  | Harshdeep         | 2022 G.K.S.M. Govt. College, Tanda Urmur  | Certificate Course in Mushroom Cultivation                | Jarnail singh Has I deep                          |
| 12 PSOU-STUD-G22-26934  |                   | '2022 G.K.S.M. Govt. College, Tanda Urmur | Certificate Course in Mushroom Cultivation                | GURPREET SINGHHamare That                         |
| 13 PSOU-STUD-G22-26935  |                   | 2022 G.K.S.M. Govt. College, Tanda Urmur  | Certificate Course in Mushroom Cultivation                | Paramjit Singh Tyuldufant                         |
| 14 PSOU-STUD-G22-26936  | Lovepreet kaur    | 2022 G.K.S.M. Govt. College, Tanda Urmur  | Certificate Course in Mushroom Cultivation                | Kartar singh Lorence Har                          |
| 15 PSOU-STUD-G22-26937  |                   | 2022 G.K.S.M. Govt. College, Tanda Urmur  | Certificate Course in Mushroom Cultivation                | Gurbachan Singh Waviot                            |
| 16 PSOU-STUD-G22-26938  |                   | 2022 G.K.S.M. Govt. College, Tanda Urmur  | Certificate Course in Mushroom Cultivation                | Ganesh raj Rojet Bassan                           |
| 17 PSOU-STUD-G22-26939  |                   | 2022 G.K.S.M. Govt. College, Tanda Urmur  | Certificate Course in Mushroom Cultivation                | Sulinder singhold the terre                       |
| 18 PSOU-STUD-G22-26940  |                   | 2022 G.K.S.M. Govt. College, Tanda Urmur  | Certificate Course in Mushroom Cultivation                | Manmohan singh                                    |
| 19 PSOU-STUD-G22-26942  | Simran bodal      | 2022 G.K.S.M. Govt. College, Tanda Urmur  | Certificate Course in Mushroom Cultivation                | Mohan singh Simle                                 |
| 20 PSOU-STUD-G22-26945  | Sukhmanpreet kaur | 2022 G.K.S.M. Govt. College, Tanda Urmur  | Certificate Course in Mushroom Cultivation                | Lakhvir singh                                     |
| 21 PSOU-STUD-G22-26946  | Taranjot singh    | 2022 G.K.S.M. Govt. College, Tanda Urmur  | Certificate Course in Mushroom Cultivation                | BALWINDER SINGH                                   |
| 22 PSOU-STUD-22-90128   | NEELAM KAUR       | 2022 G.K.S.M. Govt. College, Tanda Urmur  | Certificate Course in Office Automation and E- Governance | KEWALSINGH Neclanda                               |
| 23 PSOU-STUD-22-67723 . | Manpreet Kaur     | 2022 G.K.S.M. Govt. College, Tanda Urmur  | Certificate Course in Office Automation and E- Governance | . Jagjivan Lal Vanpreet Key                       |
| 24 PSOU-STUD-22-10981   | AMARJOT KAUR      | 2022 G.K.S.M. Govt. College, Tanda Urmur  | Certificate Course in Office Automation and E- Governance | SATPAL SINGH                                      |
| 25 PSOU-STUD-22-47892   | Ravinder singh    | 2022 G.K.S.M. Govt. College, Tanda Urmur  | Certificate Course in Mushroom Cultivation                | Avtar singh Saduri                                |
| 26 PSOU-STUD-22-88986   | Satwinder Singh   | 2022 G.K.S.M. Govt. College, Tanda Urmur  | Certificate Course in Office Automation and E- Governance | Balwinder Singh Saturity                          |
| 27 PSOU-STUD-22-92004   | Ramandeep Kaur    | 2022 G.K.S.M. Govt. College, Tanda Urmur  | Certificate Course in Office Automation and E- Governance | Gurmail Singh Thomas Seelan                       |
| 28 PSOU-STUD-22-22371   | ANGSHUMAN GHOSH   | 2022 G.K.S.M. Govt. College, Tanda Urmur  | Certificate Course in Office Automation and E- Governance | MANIK GHOSH                                       |
| 29 PSOU-STUD-22-17108   | PARDEEP KAUR      | 2022 G.K.S.M. Govt. College, Tanda Urmur  | Certificate Course in Office Automation and E- Governance | ROOP LAL Porter                                   |
| 30 PSOU-STUD-22-16704   | Amanpreet kaur    | 2022 G.K.S.M. Govt. College, Tanda Urmur  | Certificate Course in Office Automation and E- Governance | Sukhvir singh                                     |
| 31 PSOU-STUD-22-77406   | Anchal kumari     | 2022 G.K.S.M. Govt. College, Tanda Urmur  | Certificate Course in Office Automation and E- Governance | Ashok kumar                                       |
| 2 PSOU-STUD-22-14379    | PARMVIR SINGH     | 2022 G.K.S.M. Govt. College, Tanda Urmur  | Certificate Course in Office Automation and E- Governance | VIJAY KUMAR James Cort                            |
| -1,3 3.33 12 2.373      |                   |                                           | G.KS<br>Tand                                              | Principal  M. GOVT. COLLEC  da Urmar (Hoshiarpan) |
|                         |                   |                                           | 75110                                                     | Officer (Hoshiarpen)                              |

|                       | 127                | 9.                                         |                                                                | 740                          |
|-----------------------|--------------------|--------------------------------------------|----------------------------------------------------------------|------------------------------|
|                       |                    |                                            | 1.58                                                           |                              |
|                       |                    |                                            |                                                                |                              |
| , ບັD-22-94687        | Simranjit Singh    | 2022 G.K.S.M. Govt. College, Tanda Urmur   | Certificate Course in Office Automation and E- Governance      | Balwinder Singh              |
| JU-STUD-22-96796      | PRITPAL SIMGH      | 2022 G.K.S.M. Govt. College, Tanda Urmur   | Certificate Course in Office Automation and E- Governance      | NISHAN SINGH R DOLL SUN      |
| JPSOU-STUD-22-25039   | AMANDEEP KAUR      | 2022 G.K.S.M. Govt. College, Tanda Urmur   | Certificate Course in Office Automation and E- Governance      | JASWINDER SINGH Homandeepale |
| 36 PSOU-STUD-22-29703 | Suraj singh        | 2022 G.K.S.M. Govt. College, Tanda Urmur   | Certificate Course in Office Automation and E- Governance      | Jasvir singh A lem age       |
| 37 PSOU-STUD-22-28638 | KARANDEEP KAUR     | 2022 G.K.S.M. Govt. College, Tanda Urmur   | Certificate Course in Creative Writing and Content Development | MANOHAR SINGH & mans         |
| 38 PSOU-STUD-22-96092 | RAMANPREET KAUR    | 2022 G.K.S.M. Govt. College, Tanda Urmur   | Certificate Course in Creative Writing and Content Development | SURINDER PAL V C N S         |
| 39 PSOU-STUD-22-27081 | VANSHIKA           | 2022 G.K.S.M. Govt. College, Tanda Urmur   | Certificate Course in Creative Writing and Content Development | BALWINDER SINGH Vanshi       |
| 40 PSOU-STUD-22-80119 | NAVDEEP KAUR       | 2022 G.K.S.M. Govt. College, Tanda Urmur   | Certificate Course in Creative Writing and Content Development | JASVIR SINGH Appediable      |
| 41 PSOU-STUD-22-12120 | JASPREET KAUR      | 2022 G.K.S.M. Govt. College, Tanda Urmur   | Certificate Course in Creative Writing and Content Development | GURNAM SINGH JON FULL        |
| 42 PSOU-STUD-22-59472 | Pawandeep kaur     | 2022 G.K.S.M. Govt. College, Tanda Urmur   | Certificate Course in Mushroom Cultivation                     | Parminder singh Park 10000   |
| 43 PSOU-STUD-22-25091 | Manjot singh .     | 2022 G.K.S.M. Govt. College, Tanda Urmur-  | Certificate Course in Mushroom Cultivation                     | Sukhdev Singh & And Cart     |
| 44 PSOU-STUD-21-31731 | Rajwinder Kaur     | 2022 G.K.S.M. Govt. College, Tanda Urmur   | Certificate Course in Office Automation and E- Governance      | Santokh Singhaday            |
| 45 PSOU-STUD-21-31269 | Navleen Kaur       | 2022 G.K.S.M. Govt. College, Tanda Urmur   | Certificate Course in Office Automation and E- Governance      | Harbhajan Singh Maylean      |
| 46 PSOU-STUD-21-31270 | Rajni .            | 2022 G.K.S.M. Govt. College, Tanda Urmur . | Certificate Course in Office Automation and E- Governance      | Amar Singh                   |
| 47 PSOU-STUD-21-31271 | Sapna              | 2022 G.K.S.M. Govt. College, Tanda Urmur   | Certificate Course in Office Automation and E- Governance      | Sukhdev                      |
| 48 PSOU-STUD-21-30800 | Samriti Sangotra   | 2022 G.K.S.M. Govt. College, Tanda Urmur   | Certificate Course in Office Automation and E- Governance      | Vijay Kumar Someti           |
| 49 PSOU-STUD-21-13310 | Kiranpreet         | 2022 G.K.S.M. Govt. College, Tanda Urmur   | Certificate Course in Office Automation and E- Governance      | Karam Singh Jack let         |
| 50 PSOU-STUD-21-11427 | Inderjit Kaur      | 2022 G.K.S.M. Govt. College, Tanda Urmur   | Certificate Course in Office Automation and E- Governance      | Ramesh Lal Dieling           |
| 51 PSOU-STUD-21-13110 | Tarvinder Kaur     | 2022 G.K.S.M. Govt. College, Tanda Urmur   | Certificate Course in Office Automation and E- Governance      | Surinder Singh Tagus         |
| 52 PSOU-STUD-21-13103 | Amandeep Kaur      | 2022 G.K.S.M. Govt. College, Tanda Urmur   | Certificate Course in Office Automation and E- Governance      | Lakhvir Singh Amany 14 1 90  |
| 53 PSOU-STUD-22-87167 | Pardeep Singh      | 2022 G.K.S.M. Govt. College, Tanda Urmur   | Certificate Course in Office Automation and E- Governance      | Tara Singh Kardeep Singh     |
| 54 PSOU-STUD-21-11646 | Ankush Sharma      | 2022 G.K.S.M. Govt. College, Tanda Urmur   | Certificate Course in Office Automation and E- Governance      | Ravinder Kumar Julish Sty    |
| 55 PSOU-STUD-21-12527 | Renuka             | 2022 G.K.S.M. Govt. College, Tanda Urmur   | Certificate Course in Office Automation and E- Governance      | Amarjit Singh Remark         |
| 56 PSOU-STUD-21-31736 | Muskan Saini       | 2022 G.K.S.M. Govt. College, Tanda Urmur   | Certificate Course in Office Automation and E- Governance      | Surinder Singh Kowa ale      |
| 57 PSOU-STUD-22-72339 | Komaldeep Singh    | 2022 G.K.S.M. Govt. College, Tanda Urmur   | Certificate Course in Mushroom Cultivation                     | Gurdev Singh                 |
| 58 PSOU-STUD-22-79954 | Ranvir Singh       | 2022 G.K.S.M. Govt. College, Tanda Urmur   | Certificate Course in Mushroom Cultivation                     | Ajit Singh Rewll Sigh        |
| 59 PSOU-STUD-21-11388 | Damanpreet         | 2022 G.K.S.M. Govt. College, Tanda Urmur   | Certificate Course in Office Automation and E- Governance      | kamaljit Damanmer            |
| 60 PSOU-STUD-21-11394 | Tarun singh        | 2022 G.K.S.M. Govt. College, Tanda Urmur   | Certificate Course in Mushroom Cultivation                     | Ajaib singh Taruar Sugh      |
| 61 PSOU-STUD-21-11395 | Harmanjit Singh    | 2022 G.K.S.M. Govt. College, Tanda Urmur   | Certificate Course in Office Automation and E- Governance      | Hardial Singh Harman         |
| 62 PSOU-STUD-21-11416 | Sandeep Singh      | 2022 G.K.S.M. Govt. College, Tanda Urmur   | Certificate Course in Office Automation and E- Governance      | Surinder Pal Sander          |
| 63 PSOU-STUD-21-11418 | Akashdeep Singh    | 2022 G.K.S.M. Govt. College, Tanda Urmur   | Certificate Course in Office Automation and E- Governance      | Prem Singh A van da          |
| 64 PSOU-STUD-21-11429 | Simranjit kaur     | 2022 G.K.S.M. Govt. College, Tanda Urmur   | Certificate Course in Office Automation and E- Governance      | JASPAL SINGH A SIMPLE        |
| 65 PSOU-STUD-21-11442 | Ashish sharma      | 2022 G.K.S.M. Govt. College, Tanda Urmur   | Certificate Course in Mushroom Cultivation                     | Vijay Sharma                 |
| 66 PSOU-STUD-21-11489 | Sahil Dadwal       | 2022 G.K.S.M. Govt. College, Tanda Urmur   | Certificate Course in Mushroom Cultivation                     | Durga chand Shah             |
|                       | National Programme |                                            |                                                                | Thorshi ky                   |
|                       |                    |                                            |                                                                | C Filling                    |
|                       |                    |                                            | G.KS W                                                         | GOVT COLLEGE                 |
|                       |                    |                                            | Tanda                                                          | (Annar (Aoshiaspur)          |