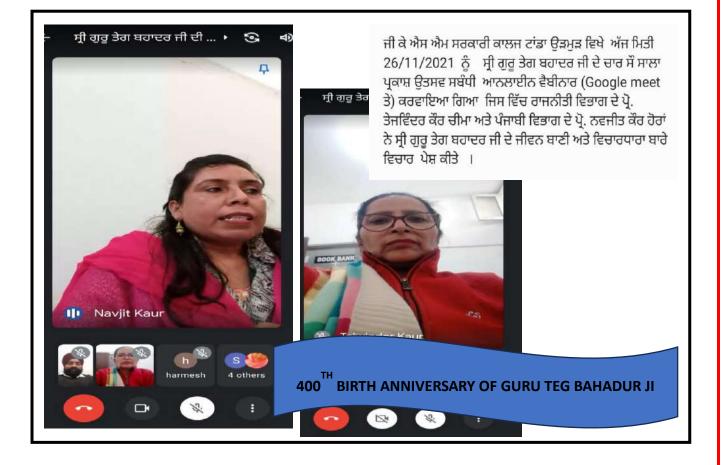

## WEBINARS- CELEBRATING 400TH BIRTH ANNIVERSARY OF SHRI GURU TEG BAHADUR JI

### **DATE-** Year Long Activities Starting From July, 2020- Dec, 2021

# **ORGANISED BY- By All Departments U/Directions of DPI** Colleges

## **NO. OF STUDENTS PARTICIPATED- Online**

Year-long webinars commemorating the 400th Birth Anniversary of Shri Guru Teg Bahadur Ji were organized by all departments under the guidance of DPI Colleges. These online sessions, spanning from July 2020 to December 2021, engaged students in insightful discussions, celebrating the life and teachings of Shri Guru Teg Bahadur Ji. The webinars fostered a virtual platform for learning and reflection, contributing to a deeper understanding of the spiritual and historical significance of this monumental occasion.