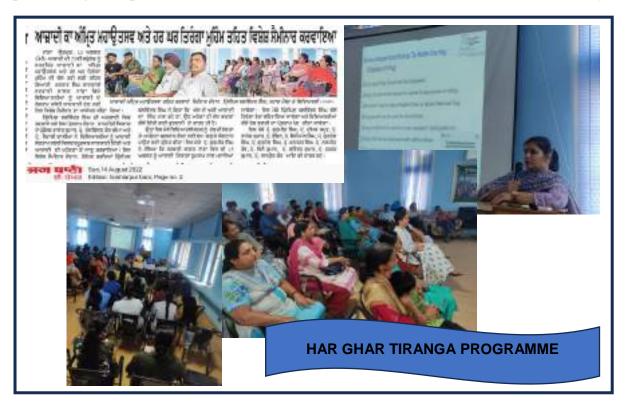

### HAR GHAR TIRANGA- EK BHARAT SHRESHTHA BHARAT

**DATE-11-15th Aug, 2022** 

### **ORGANISED BY- All Departments and EBSB Club**

### NO. OF STUDENTS PARTICIPATED- 55

From August 11 to 15, 2022, the event "Har Ghar Tiranga - Ek Bharat Shreshtha Bharat" was organized by All Departments and the EBSB (Ek Bharat Shreshtha Bharat) Club, witnessing the enthusiastic participation of 55 students. The event included a diverse range of activities such as seminars, quiz competitions, selfie sessions with the tricolour, essay writing competitions, and poster making competitions. This initiative likely aimed to instill a sense of patriotism and unity among students, fostering a deeper understanding of India's cultural diversity and promoting the spirit of Ek Bharat Shreshtha Bharat within students' community.

| BON 18-08-2022                | के 15 वर बर कामन है है। र दिस्ता        |
|-------------------------------|-----------------------------------------|
| हमें उठ का निजया होस्ता क     | a statement, ocurs contestition, essent |
| Waitings Portion making combe | HAVE BRIFERE PROPERTY FOR PER           |
| eliteración free verneceles   | भग के श्रिक्त भीतालगा।                  |
| Seminar Participante          |                                         |
| 1. Avemanbruetkaun            | 28 Schuley Law Kan                      |
| 2. Bhardest Singh             | 29 Compress town                        |
| 3. Ourprest Kauri             | 30 Alampuet Kawi                        |
| 4. Haugen Raur                | 31 Simanan Sandya .                     |
| s नमधीर वैव                   | 32 Gungant Kom                          |
| & Jaspnest Kaun               | 35 Jaspiet Kaur                         |
| 1 Joshueet Singh              | 34 Jasmeet Raw                          |
| 8: () Subragasinas "          | 35 Juguaj strigh                        |
| a- kashish                    | 31 /20/0                                |
| 10 Ragulas Kans               | TO VIDEO                                |
| II BANK MANNA LAND            | 39 Kowal                                |
| 12 Panned Kourn               | 40 whit knee                            |
| 3 Taniya                      | in Sturanit Kaus                        |
| (4) Nichia Jaumani            | 112 garellan kan                        |
| 15 Nownest Kain               | 43 Manta                                |
| ic- Absweet                   | un Handeepkour                          |
| 17 Navjet Kaur                | 45 Simpoforest Kan                      |
| 18 Jaspreel Kour              | 145 Pannett Kouse                       |
| n Mahelapreet Laur            | Har Nehr-                               |
| 20 Brince Kuman               | us Combret                              |
| Zh Raj                        | ita Simil                               |
| 22- A                         | 50 Tauleen Your                         |
| 3 Briga                       | 50 Moutan                               |
| en planneet I have            | The Raynel Kaus                         |
| 25 thushpored tour            | to target to                            |
| es stomanqueet kaux           | Su Naveret 1 [F]                        |
| Supplyin Singh                | 55 transin sign                         |