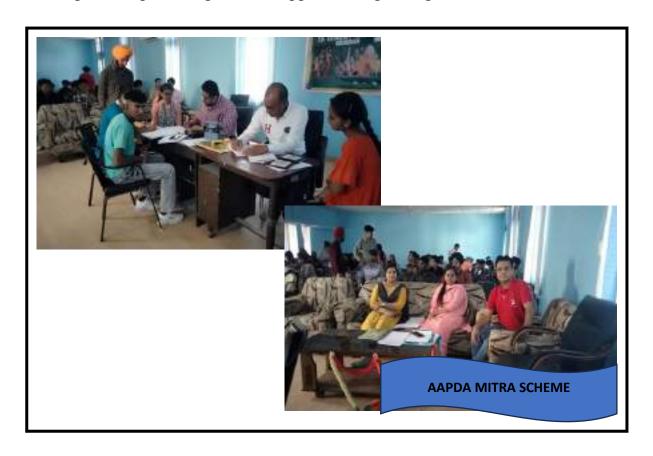

. |           | Gwycets          |
| ETC   | 119      | Cruiscold |           | 707.09           |

### MEDICAL CAMP- AAPDA MITRA SCHEME

**DATE-17<sup>th</sup> Oct, 2022** 

# ORGANISED BY- Red Cross Society and Civil Hospital, Tanda NO. OF STUDENTS PARTICIPATED- 84

On October 17, 2022, a medical camp under the "Aapda Mitra Scheme" was organized by the Red Cross Society and Civil Hospital, Tanda, with the active participation of 84 students. The event not only focused on providing medical assistance but also emphasized the importance of informed volunteers in disaster management. By educating students about their role in times of crisis, the medical camp contributed to building a community of volunteers who are well-prepared and capable of providing crucial support during emergencies.



| SR.NO | NAME                  | Contact No. | SR.NO | NAME                | Contact No. |
|-------|-----------------------|-------------|-------|---------------------|-------------|
| 1     | ABHINANDAN            | 6280869613  | 43    | Raj Kumari          | 7087097465  |
| 2     | ABHISHEK KUMAR        | 8727040628  | 44    | Sandeep Kaur        | 8847391099  |
| 3     | ADITYIA               | 9653475099  | 45    | Simran              | 9779030805  |
|       | AKASH                 | 8968626460  | 46    | Surjeet Kaur        | 7087873358  |
| 5     | AMRINDER SINGH        | 6280548263  | 47    | Aarti Devi          | 9915612954  |
| 6     | ANGSHUMAN GHOSH       | 6283002411  | 48    | Bhavna              | 9417760772  |
| 7     | ANURAG BADHAN         | 9041748507  | 49    | Diksha