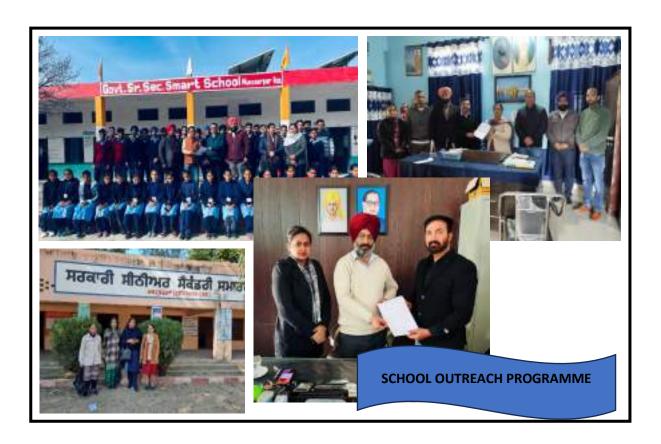

| BAJANT           | Tanvar Dan | NA/W     |

### **SCHOOL OUTREACH PROGRAMMES**

DATE- 11<sup>th</sup> - 14<sup>th</sup> Feb, 2023

## **ORGANISED BY- All Departments U/ Directions of Secretary, Higher Education**

From February 11 to 14, 2023, School Outreach Programmes were conducted as part of an Admission Drive, organized by all departments under the directions of the Secretary, Higher Education. The focus of these programs was on creating awareness and motivation to encourage students to pursue higher education. This initiative likely aimed to reach out to schools, providing information about the benefits of higher education and motivating students to consider further academic pursuits. Such outreach efforts contribute to building an informed and aspirational student community.



### **INTERNATIONAL MOTHER LANGUAGE DAY**

**DATE-21st** Feb, 2023

### ORGANISED BY- DEPARTMENT of PUNJABI

#### NO. OF STUDENTS PARTICIPATED- 71

On February 21, 2023, the Department of Punjabi organized activities in celebration of International Mother Language Day, with 71 students actively participating. The event included a seminar and an essay writing competition, likely focused on promoting linguistic diversity and encouraging students to express themselves in their mother language. Celebrating International Mother Language Day reinforces the importance of preserving and cherishing linguistic heritage, fostering a sense of cultural pride and understanding within the student community.





| AME BANK