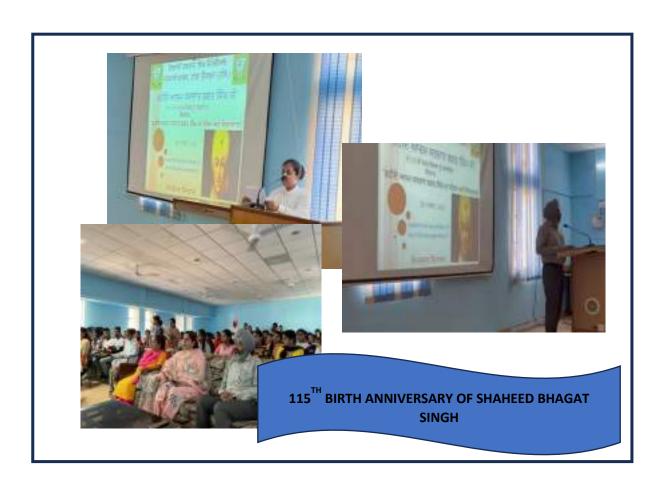

## 115TH BIRTHDAY ANNIVERSARY OF SHAHEED AE AAZAM S. BHAGAT SINGH

**DATE- 28th Sep, 2022** 

### **ORGANISED BY- Department of Fine Arts and History**

### NO. OF STUDENTS PARTICIPATED- 60

On September 28, 2022, the 115th Birthday Anniversary of Shaheed-ae-Azam S. Bhagat Singh was commemorated with an array of activities organized by the Department of Fine Arts and History. With 60 students actively participating in events like a seminar, poem recitation, cycle rally, and Nukar Natak (street play), the initiative not only paid tribute to S. Bhagat Singh but also played a crucial role in community building. These events fostered a sense of unity, pride, and shared heritage among participants, promoting community engagement and mutual understanding. The collective celebration strengthened the bond among students, contributing to a harmonious and culturally rich community.