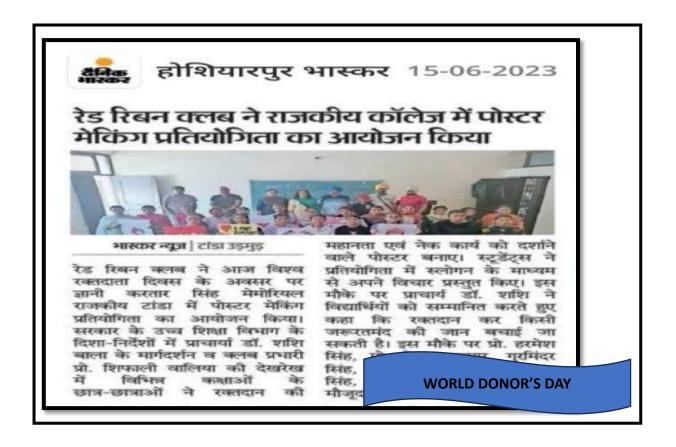

| RANK -     | 1 who preed      | Hampinet   |

#### **POSTER MAKING- WORLD DONOR'S DAY**

**DATE- 14th Jun, 2023** 

# ORGANISED BY- Department of Fine Arts, Red Ribbon Club NO. OF STUDENTS PARTICIPATED- 14

On June 14, 2023, the Department of Fine Arts and the Red Ribbon Club collaborated to organize a Poster Making event on World Donor's Day, with the active participation of 14 students. This creative initiative likely focused on highlighting the crucial role of blood donation in society. By visually conveying the significance of being a blood donor, the event aimed to raise awareness about the importance of this selfless act for the well-being of the community.



|         | GF               | SM Government | College, Tanda Urmar (HSP | ,             |
|---------|------------------|---------------|---------------------------|---------------|
|         |                  | - Atte        | Indanca Short             | ,             |
| Narr    | ic of the event: | LINPLD T      | PONIAD',                  |               |
| Davi    | utmont Ele       | Act The       | and led 8660n             |               |
| 1Ma     | minem_TUK        | thu rept      | and led liston            | Juh           |
| Objec   | ctive: To au     | same about    | Wall Donay's              | , m           |
| Date:   | 14/06/20         | 20            | analys                    |               |
| 1.11151 | 11/06/20         | 4             |