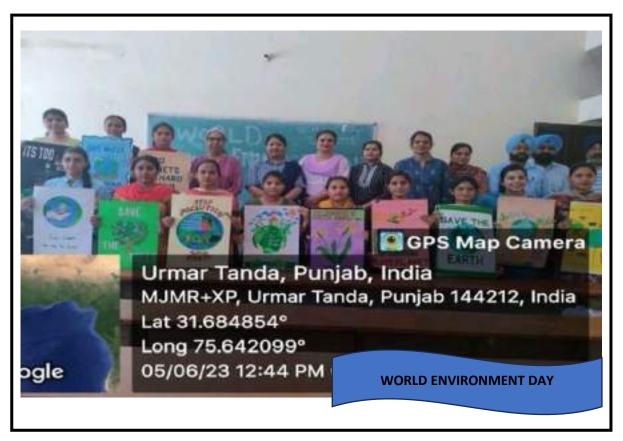

|                               |                                                       |                            |

#### POSTER MAKING- WORLD ENVIRONMENT DAY

**DATE- 05<sup>th</sup> Jun, 2023** 

# **ORGANISED BY- Eco Club & Department of Fine Arts**

#### **NO. OF STUDENTS PARTICIPATED-22**

On June 5, 2023, the Eco Club, in collaboration with the Department of Fine Arts, organized a Poster Making event in celebration of World Environment Day. A total of 22 students actively participated, creating visual representations to emphasize environmental conservation. This initiative likely aimed to raise awareness about the importance of protecting the environment and promoting sustainable practices, contributing to the collective efforts for a greener and healthier planet.



| S.No.     | -