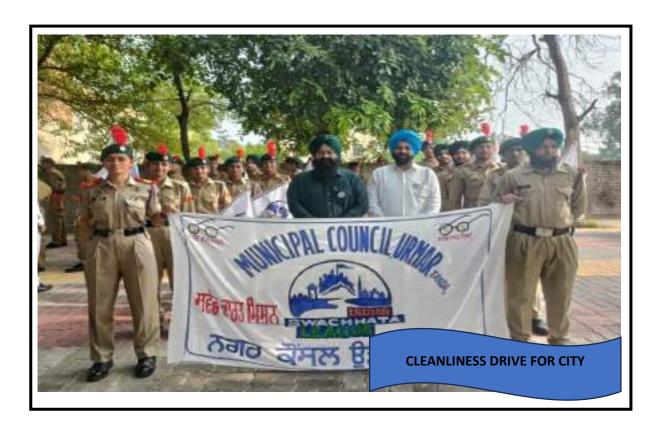

### **SWACHTA MOHIM**

**DATE-17th Aug, 2022** 

## **ORGANISED BY- NCC and Municipal Council, Urmur Tanda**

### **NO. OF STUDENTS PARTICIPATED-20**

On August 17, 2022, the NCC, in collaboration with the Municipal Council, Urmur Tanda, organized a Swachta Mohim (Cleanliness Drive for the City), involving the participation of 20 students. This initiative likely focused on engaging students in a collective effort to enhance the cleanliness and hygiene of the city. Such activities contribute to community well-being, instilling a sense of responsibility and civic pride among students as they actively contribute to the betterment of their local environment.