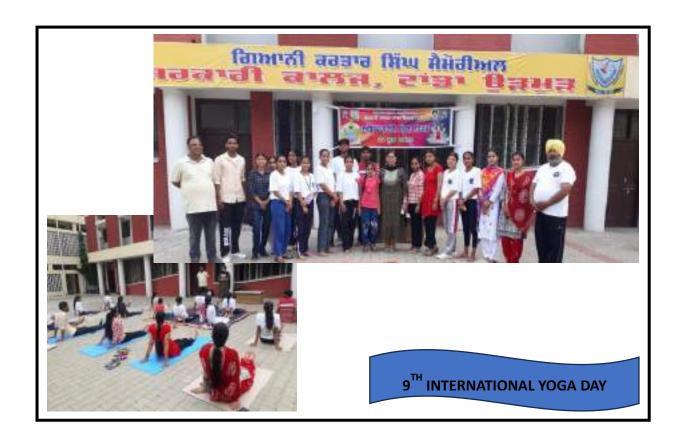

|
| 130628 h          | Ar             | ishdeep Sirgh      | 0          |
|                   | 7.5            | 8                  |            |
|                   |                | 1.40               |            |

# 9TH INTERNATIONAL YOGA DAY

**DATE- 21st Jun, 2023** 

# **ORGANISED BY- All Departments and NSS**

#### NO. OF STUDENTS PARTICIPATED- 20

On June 21, 2023, in celebration of the 9th International Yoga Day, all departments and NSS collectively organized an event with the participation of 20 students. This included yoga sessions, promoting the physical, mental, and spiritual benefits of yoga. Such events contribute to fostering a culture of well-being within the academic community, encouraging students to adopt healthy practices for a balanced and harmonious lifestyle.



|                                         |                                                     | ε.                                        | 4          |
|-----------------------------------------|-----------------------------------------------------|-------------------------------------------|------------|
|                                         |                                                     | College, Tanda Urmar (I                   | ISP.)      |
| l ky artment:                           | oven: Yoga Camp (<br>All department<br>To aware abo | 9th International<br>Celebration<br>4 NSS | Yoga Day   |
| Date: 21-                               | 06-2023                                             | W MERK                                    |            |
| S.No. Roll