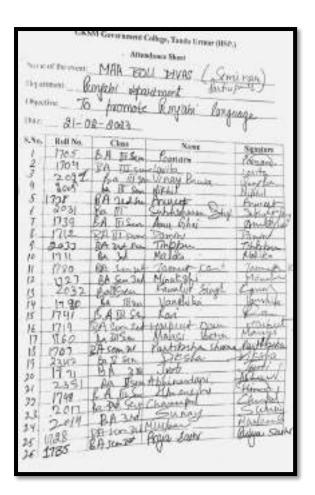

# ORGANISED BY- Red Cross Society and Civil Hospital, Tanda NO. OF STUDENTS PARTICIPATED- 84

On October 17, 2022, a medical camp under the "Aapda Mitra Scheme" was organized by the Red Cross Society and Civil Hospital, Tanda, with the active participation of 84 students. The event not only focused on providing medical assistance but also emphasized the importance of informed volunteers in disaster management. By educating students about their role in times of crisis, the medical camp contributed to building a community of volunteers who are well-prepared and capable of providing crucial support during emergencies.

| SR.NO | NAME                  | Contact No. | SR.NO | NAME                | Contact No. |
|-------|-----------------------|-------------|-------|---------------------|-------------|
| 1     | ABHINANDAN            | 6280869613  | 43    | Raj Kumari          | 7087097465  |
| 2     | ABHISHEK KUMAR        | 8727040628  | 44    | Sandeep Kaur        | 8847391099  |
| 3     | ADITYIA               | 9653475099  | 45    | Simran              | 9779030805  |
|       | AKASH                 | 8968626460  | 46    | Surjeet Kaur        | 7087873358  |
| 5     | AMRINDER SINGH        | 6280548263  | 47    | Aarti Devi          | 9915612954  |
| 6     | ANGSHUMAN GHOSH       | 6283002411  | 48    | Bhavna              | 9417760772  |
| 7     | ANURAG BADHAN         | 9041748507  | 49    | Diksha              | 7527813257  |
| 8     | ARJUN JAIN            | 8437860902  | 50    | Jaspreet Kaur       | 9815089968  |
| 9     | ARUN PAUL             | 7696089308  |       | Jaspreet Kaur       | 7696081324  |
| 10    | BINDU KOROTANIA       | 7681998742  |       | Kirandeep Kaur      | 9464815844  |
| 11    | CHARANJIT SINGH SAINI | 9914996116  |       |                     | 7527867522  |
| 12    | DISHANT SINGH SAINI   | 9779441207  |       | Muskan              | 8360484419  |
|       | GOBIND SHARMA         | 6236506470  | 55    | Muskan              | 9878236971  |
|       | GURKIRAT SINGH        | 6501892407  | 56    | Anamika             | 9779148304  |
|       | GURNEET SINGH         | 9814577906  |       | Anu Ghai            | 9417908627  |
|       | GURWINDER SINGH       | 8146465326  |       | Gurleen kaur        | 8198823224  |
|       | HARDEEP SINGH         | 9815835419  |       | Gursharanpreet kaur | 7347307101  |
|       | HARDEEP SINGH         | 8422137466  |       | Hardevi             | 6239527062  |
|       | HARMANJIT SINGH       | 9876369235  |       | Tarnajit kaur       | 9876317824  |
|       | JAGJIT SINGH          | 7527809006  |       | Harleen kaur        | 8146129753  |
|       | KAMLESH               | 7814210289  |       | Harpreet kaur       | 8146067472  |
|       | KESHAV KUMAR          | 8968946988  |       | Janvir kaur         | 9872129524  |
|       | LAKHWINDER SINGH      | 7814741787  |       | Kamalpreet kaur     | 7740038075  |
|       | LOVEDEEP              | 9463118117  |       | kudrat              | 6283301508  |
|       | MANDEEP SINGH         | 7717670584  |       | Lakhvir kaur        | 6239744829  |
|       | MANPREET SINGH        | 8195915857  | 68    | lovepreet kaur      | 6283927235  |
|       | OM SINGH              | 9761832964  |       | Manasi Bera         | 9501531755  |
|       | OMKAR SINGH           | 7986967928  | 70    | Monika              | 9872637929  |
|       | ONKAR SINGH           | 7710436269  | 71    | Navdeep kaur        | 7347669491  |
| 30    | PARSHANT              | 9115564059  |       | Navjot              | 8872273596  |
| 31    | PIYUSH SETHI          | 9878628210  |       | Palak               | 9815073631  |
| 32    | PRABHJOT SINGH        | 9878767094  | 74    | pooja bhatti        | 8427874971  |
| 33    | RAHUL                 | 7528846955  |       | Poonam              | 6284867579  |
| 34    | RAJAT BASSAN          | 9855814257  | 76    | priya saini         | 7347644770  |
| 35    | RAJKAMAL SINGH        | 7837824564  | 77    | Bhupinder kaur      | 7009468796  |
| 36    | RITIK RAJ PUROHIT     | 7009484418  | 78    | Priyanka Sharma     | 9465328586  |
|       | SAHIL                 | 7087855694  |       | Ruja Saini          | 6283239846  |
| 38    | Palak                 | 9814694553  |       | Rohini              | 8360244683  |
| 39    | Palvi                 | 8195040899  | 81    | Rupinder Kaur       | 9592355150  |
|       | Preeti                | 8427136730  |       | Sapna               | 8837687877  |
|       | Priya                 | 9876419115  |       | Satinder Kaur       | 9815470885  |
|       | Priyanka Kumari       | 9463169116  |       | Sukhwinder Kaur     | 9872477638  |

### PUNJABI MAAH- KAVI DARBAR

**DATE- 05th Nov, 2022** 