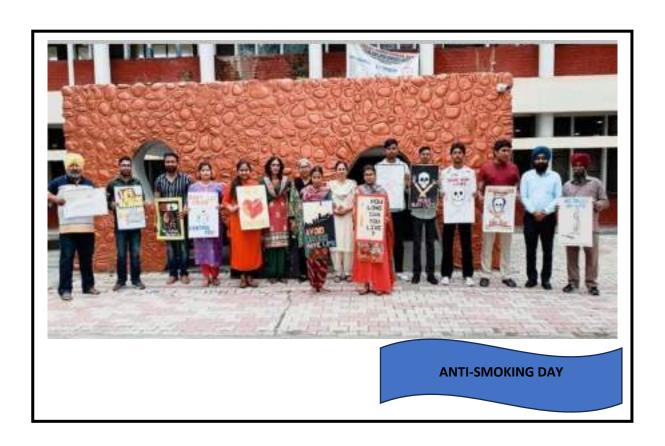

|

### POSTER MAKING- ANTI SMOKING DAY

**DATE- 31st May, 2023** 

### **ORGANISED BY- NSS & Department of Fine Arts**

### **NO. OF STUDENTS PARTICIPATED-15**

On May 31, 2023, NSS and the Department of Fine Arts jointly organized a Poster Making event on Anti-Smoking Day, featuring the active participation of 15 students. This creative initiative likely aimed to visually communicate the harmful effects of smoking and promote awareness about the importance of a smoke-free lifestyle. Such events play a vital role in advocating for public health and encouraging positive behaviour changes within the community.



|        |                      | Rishop! Seminar Conference/To |                                                       |                            |
|--------|----------------------|-------------------------------|-------------------------------------------------------|----------------------------|
| Resour | A Partit             | Smoking &<br>Department       | Day of the                                            | act and N                  |
| Sr.No. | 25301 7700           | - Carrie                      | Clina                                                 | Signature of the students  |
| 200    | 1339                 | Lawitza<br>Lawitza            | B.A. JSem<br>B.A. JSem                                | Navitati<br>Ingitia        |
| 500    | (497<br>(*)4<br>234p | diagnost<