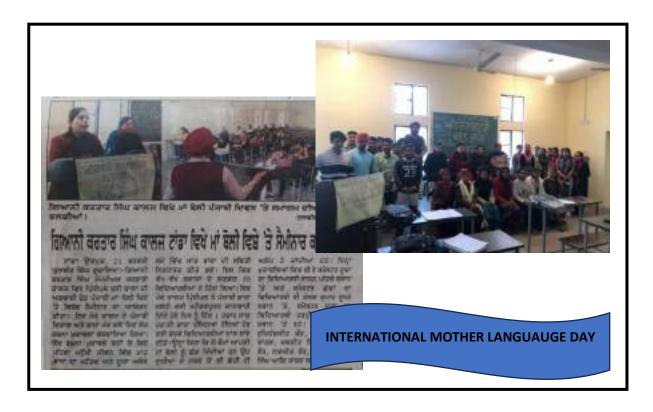

Such outreach efforts contribute to building an informed and aspirational student community.



### **INTERNATIONAL MOTHER LANGUAGE DAY**

**DATE-21st** Feb, 2023

### ORGANISED BY- DEPARTMENT of PUNJABI

#### NO. OF STUDENTS PARTICIPATED- 71

On February 21, 2023, the Department of Punjabi organized activities in celebration of International Mother Language Day, with 71 students actively participating. The event included a seminar and an essay writing competition, likely focused on promoting linguistic diversity and encouraging students to express themselves in their mother language. Celebrating International Mother Language Day reinforces the importance of preserving and cherishing linguistic heritage, fostering a sense of cultural pride and understanding within the student community.





| AME BANK