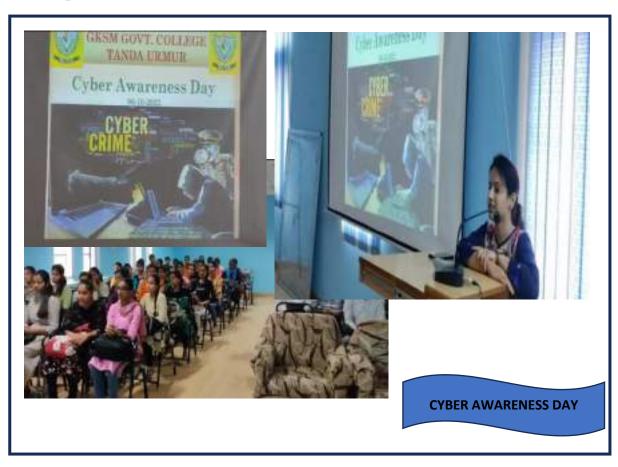

### **SEMINAR- CYBER AWARENESS DAY**

**DATE-06th Oct, 2022** 

### **ORGANISED BY- Department of Computer Science**

### **NO. OF STUDENTS PARTICIPATED-43**

On October 6, 2022, the Department of Computer Science organized a seminar on Cyber Awareness Day, with active participation from 43 students. The seminar not only aimed to educate students about cyber threats but also underscored the pivotal role of cyber awareness in building a knowledgeable community in the technology era. By enhancing understanding and vigilance in the digital realm, the event contributed to fostering a community that is well-informed, vigilant, and capable of navigating the challenges of the ever-evolving technological landscape.