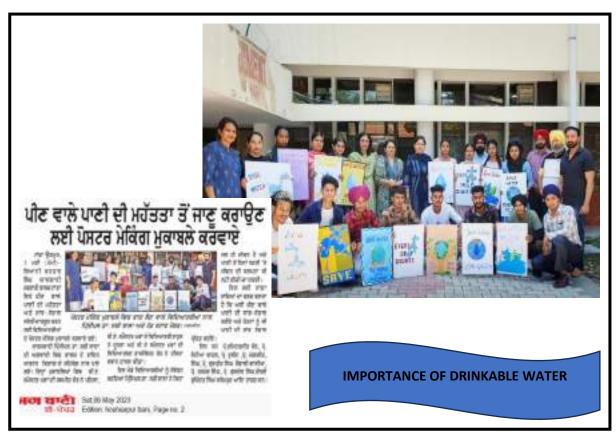

|

### POSTER MAKING- IMPORTANCE OF DRINKABLE WATER

**DATE- 06<sup>th</sup> May, 2023** 

# ORGANISED BY- Red Cross Society & Department of Fine Arts NO. OF STUDENTS PARTICIPATED- 30

On May 6, 2023, the Red Cross Society, in collaboration with the Department of Fine Arts, organized a Poster Making event focusing on the "Importance of Drinkable Water," with the active participation of 30 students. The event likely played a crucial role in community awareness by visually conveying the significance of clean and drinkable water. Such initiatives contribute to raising awareness about vital issues and encouraging responsible water usage within the community.



|