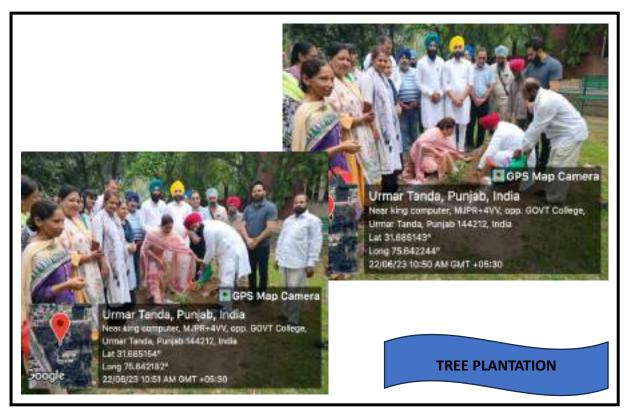

| Haushit    |
|                                         |                                                     | HANK THE THE THE                          | - The sure |

## TREE PLANTATION

**DATE- 22<sup>nd</sup> Jun, 2023** 

#### **ORGANISED BY- NCC and NSS**

#### NO. OF STUDENTS PARTICIPATED- 32

On June 22, 2023, a Tree Plantation drive was organized by NCC and NSS, witnessing the enthusiastic participation of 32 students. Aligned with the mission of the Green Punjab Scheme, this initiative likely aimed to contribute to environmental sustainability and promote a greener and healthier ecosystem. Tree Plantation events play a vital role in instilling a sense of environmental responsibility and fostering a commitment to ecological conservation within the student community.



|                                         |