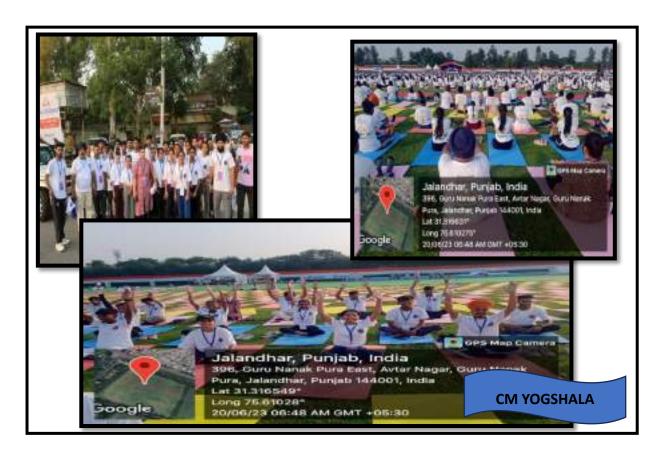

|               |                           |               |
|         | -                |               |                           |               |

## **CM YOGSHALA**

# **DATE-20<sup>th</sup> Jun, 2023**

#### **ORGANISED BY- NSS**

## **NO. OF STUDENTS PARTICIPATED-29**

On June 20, 2023, state government organized "CM Yogshala," an event where 29 students actively participated in yoga and meditation activities. This initiative likely aimed to emphasize the role of yoga and meditation in building a healthy and balanced society. Such events contribute to promoting physical and mental well-being, fostering a sense of mindfulness and overall wellness within the student community, and encouraging these practices as valuable tools for personal and societal development.



|                   | oreasa         |                    | ar.j       |
|-------------------|----------------|--------------------|------------|
| Name of the event | CM You         | endance Sheet      |            |
| Department: NS    | 15             | hala Participation |            |
| -                 |                |                    |            |
| Date: 20/06       | yware abo      | ut health.         |            |
| 1 100000          |                |                    |            |
| S.No. Roll No.    | Class          | Name               | Signature  |
| 1. 403<br>2. 402  | B. Sc. V. Son  | Epolita,           | Q2,        |
| 3. 404            | PC T           | aryndrep sa        | us Bist    |
| 4. 302            | bsc III Jem    | Paramit Lingh      | 0 1151