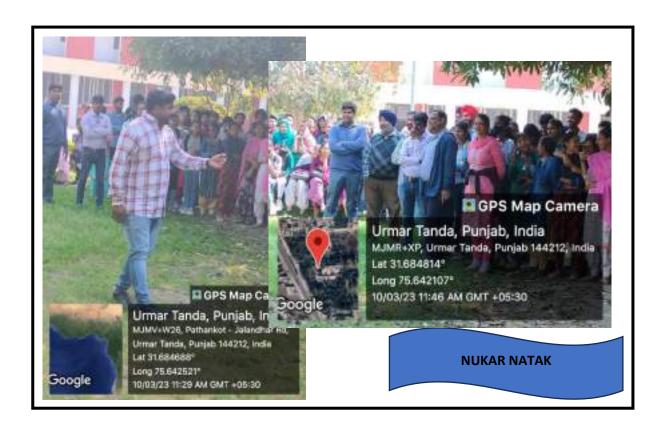

## 115TH BIRTHDAY ANNIVERSARY OF SHAHEED AE AAZAM S. BHAGAT SINGH

**DATE- 28th Sep, 2022** 

### **ORGANISED BY- Department of Fine Arts and History**

### NO. OF STUDENTS PARTICIPATED- 60

On September 28, 2022, the 115th Birthday Anniversary of Shaheed-ae-Azam S. Bhagat Singh was commemorated with an array of activities organized by the Department of Fine Arts and History. With 60 students actively participating in events like a seminar, poem recitation, cycle rally, and Nukar Natak (street play), the initiative not only paid tribute to S. Bhagat Singh but also played a crucial role in community building. These events fostered a sense of unity, pride, and shared heritage among participants, promoting community engagement and mutual understanding. The collective celebration strengthened the bond among students, contributing to a harmonious and culturally rich community.