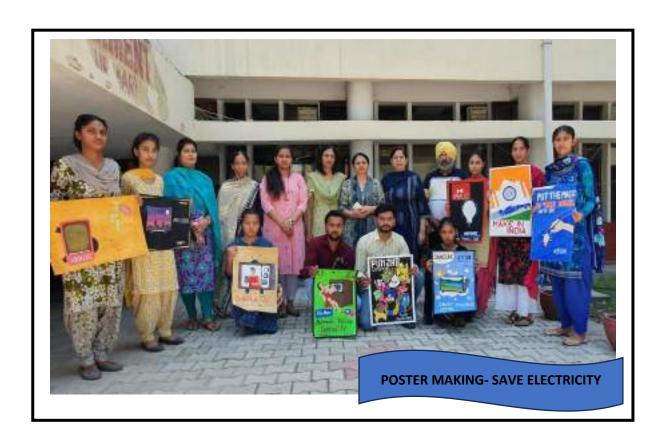

|                  |
|      | 100      |               | 10000     | Ulacida          |

## POSTER MAKING- SAVE ELECTRICITY AND MAKE IN INDIA

**DATE- 05<sup>th</sup> May, 2023** 

## **ORGANISED BY- Eco Club and Department of Fine Arts**

#### NO. OF STUDENTS PARTICIPATED- 50

On May 5, 2023, the Eco Club, in collaboration with the Department of Fine Arts, organized a Poster Making event on the theme "Save Electricity and Make in India," with the active participation of 50 students. This creative initiative likely aimed to raise awareness about energy conservation and promote the "Make in India" initiative through artistic expressions. The event contributed in instilling a sense of responsibility for sustainable practices and supporting national initiatives within the student community.



|                   |