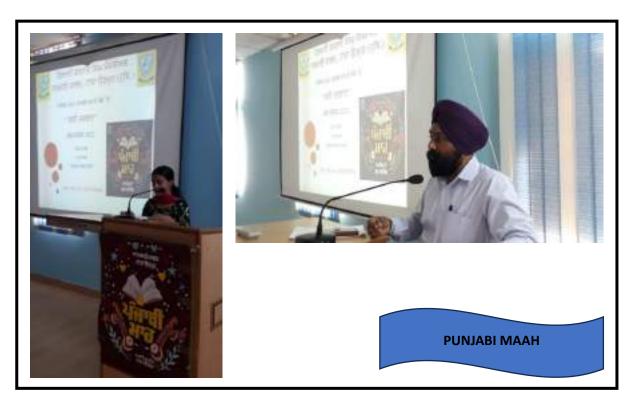

|       | Satinder Kaur       | 9815470885  |
|       | Priyanka Kumari       | 9463169116  |       | Sukhwinder Kaur     | 9872477638  |

### PUNJABI MAAH- KAVI DARBAR

**DATE- 05th Nov, 2022** 

## ORGANISED BY- Department of Punjabi and College Alumni

### NO. OF STUDENTS PARTICIPATED- 63

On November 5, 2022, as part of Punjabi Maah, a Kavi Darbar was organized by the Department of Punjabi in collaboration with College Alumni, witnessing the active participation of 63 students. This event likely celebrated the rich cultural heritage of Punjabi literature, fostering a sense of pride and connection among students towards their linguistic and literary traditions. Such gatherings contribute to the promotion and preservation of Punjabi language and culture within the academic community.





### **WORLD AIDS DAY**

**DATE- 01st Dec, 2022** 

# ORGANISED BY- Red Ribbon Club, Youth Services, Hoshiarpur NO. OF STUDENTS PARTICIPATED- 32

On December 1, 2022, World AIDS Day was observed with an event organized by the Red Ribbon Club and Youth Services, Hoshiarpur, in which 32 students actively participated. The activities included a pledge-taking ceremony and a rally. This event likely aimed to raise awareness about HIV/AIDS, promote solidarity with those affected, and encourage a commitment to prevention and support. The pledge and rally served as powerful expressions of collective responsibility and understanding in the fight against HIV/AIDS within the community.



|          |                  | 2022-23                        |