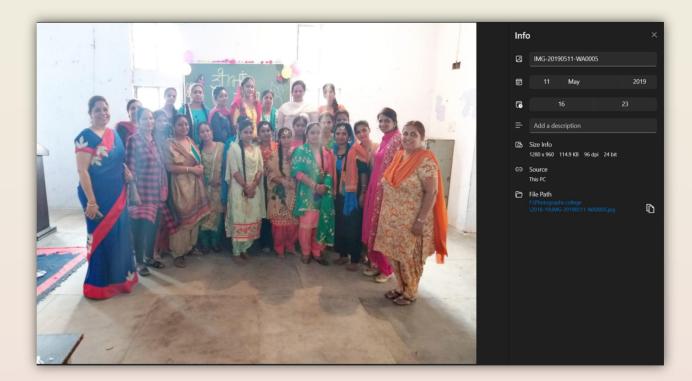

### Title: Fostering Soft Skills: Political Science Department's Teej Festival Endeavor - (11/05/2019)

**Report:** The Teej Festival celebration organized by the Political Science Department on May 11, 2019, provided a conducive environment for the enhancement of soft skills among 72 students. Through active participation in various ceremonies and performances, students had the opportunity to develop interpersonal skills by engaging in meaningful interactions with their peers and faculty members. Furthermore, involvement in the planning and execution of the event enabled students to cultivate leadership and organizational abilities as they coordinated tasks and ensured the smooth functioning of the festivities. Additionally, the creative expression showcased during the event facilitated the development of problem-solving skills and emotional intelligence among the participants. Overall, the Teej Festival celebration served as a valuable platform for students to enhance a range of soft skills essential for their holistic growth and future success.