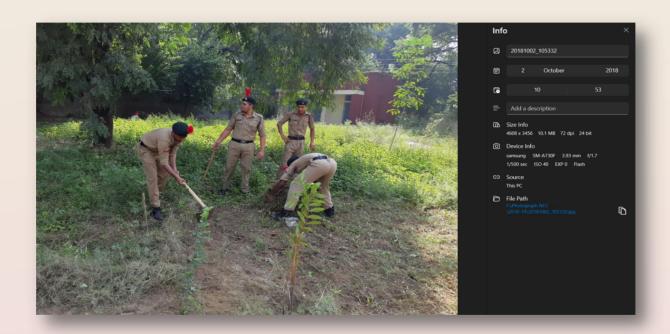

tober 2, 2018, a joint effort between the Political Science Department and the National Cadet Corps (NCC) brought forth a meaningful Gandhi Jayanti Celebration under the theme "Swachhata Hi Sewa" (Cleanliness is Service), with active participation from 70 students. The collaborative event aimed commemorate Mahatma Gandhi's birth anniversary by not only paying tribute to his legacy but also by promoting the

values of cleanliness and social service. The students, inspired by Gandhian principles, engaged in various activities such as cleanliness drives and discussions on the significance of Swachhata Hi Sewa. This interdisciplinary collaboration underscored the importance of unity and collective action in fostering civic responsibility and upholding the ideals championed by Mahatma Gandhi.





| Attendance Sheets                                                                                                                                                                                      | ۸ ()