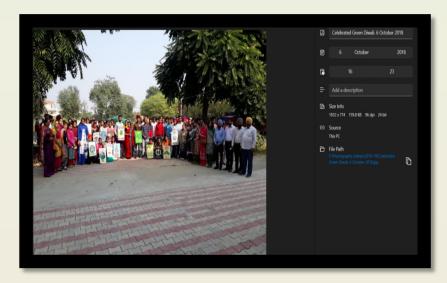

Title: Developing Soft Skills through Poster Making during Green Diwali Celebrations-06/10/2018

Report: On October 6, 2018, the Fine Arts Department orchestrated a unique Green Diwali Celebration centered around the art of poster making, engaging 27 students in the endeavor. Departing from conventional festivities, event encouraged participants to use their artistic skills to visually compelling create posters that conveyed message of an eco-friendly