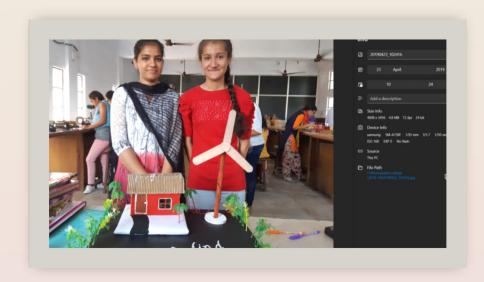

#### Title: Soft Skills Showcase: The Model-Making Challenge (23/04/2019)

**Report:** The Physics Department's Model Making Competition on April 23, 2019, saw enthusiastic participation from 24 students across academic levels, showcasing their creativity and understanding of physics principles. Judged by faculty members, projects were evaluated on scientific accuracy, creativity, and overall grasp of physics concepts. Rajinder Kaur from B.Sc-1<sup>st</sup> year clinched the first prize, with Nishu (B.Sc-1<sup>st</sup> year) and Rahul (B.Sc-1<sup>st</sup> year) securing second and third place

respectively. This event not only celebrated individual talents but also fostered collaboration and practical application of physics knowledge. By providing a platform for hands-on exploration, the competition effectively encouraged a deeper understanding and passion for physics among students, highlighting the significance of experiential learning in academic pursuits.