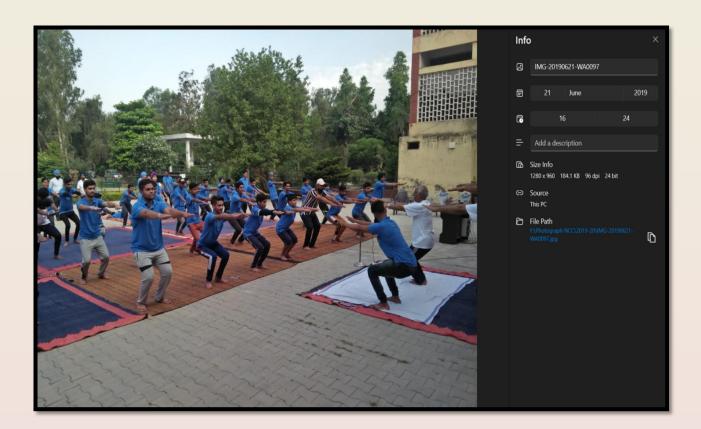

itation. The event, held on International Day of Yoga, aimed to promote holistic well-being and mindfulness among the student community. Guided by experienced instructors, the students engaged in various yoga postures and meditation exercises, fostering physical health, mental clarity, and emotional balance. The NCC's involvement in organizing this event not only highlighted the importance of physical and mental fitness but also showcased the organization's commitment to holistic development. The participants not only reaped the immediate benefits of the session but were also encouraged to incorporate these practices into their daily lives for sustained well-being. The event served as a testament to the positive impact of incorporating yoga and meditation into the routine of young minds.





| Sr No | Enrolment No  | Full Name          |
|-------|---------------|--------------------|
| 1     | SD/15/ 12257  | KISAN BAHADUR      |
| 2     | SD/15/ 12281  | KARANJIT SINGH     |
| 3     | PB16SWA130592 | JASVIR KAUR        |
| 4     | PB16SWA130593 | SIMRANJOT KAUR     |
| 5     | PB16SWA130597 | DEEPAK             |
| 6     | PB16SWA130599 | NISHA              |
| 7     | PB16SWA130601 | KULWINDER KAUR     |
| 8     | PB16SWA130602 | BALJINDER KAUR     |
| 9     | PB16SWA130604 | NAMNEET KAUR       |
| 10    | PB16SWA130605 | RAMANDEEP KAUR     |
| 11    | PB16SWA130607 | ANITA KUMARI       |
| 12    | PB16SWA130608 | VAISHALI           |
| 13    | PB16SWA130611 | TAMANNA            |
| 14    | PB16SWA130614 | NARINDER KAUR      |
| 15    | PB16SWA130615 | MANPREET KAUR