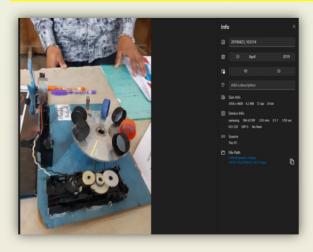

#### Title: Soft Skills Showcase: The Model-Making Challenge (23/04/2019)

**Report:** The Physics Department's Model Making Competition on April 23, 2019, saw enthusiastic participation from 24 students across academic levels, showcasing their creativity and understanding of physics principles. Judged by faculty members, projects were evaluated on scientific accuracy, creativity, and overall grasp of physics concepts. Rajinder Kaur from B.Sc-1<sup>st</sup> year clinched the first prize, with Nishu (B.Sc-1<sup>st</sup> year) and Rahul (B.Sc-1<sup>st</sup> year) securing second and third place

respectively. This event not only celebrated individual talents but also fostered collaboration and practical application of physics knowledge. By providing a platform for hands-on exploration, the competition effectively encouraged a deeper understanding and passion for physics among students, highlighting the significance of experiential learning in academic pursuits.