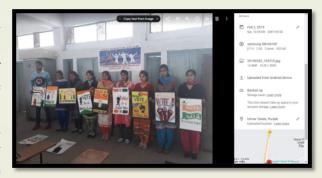

Title: Developing Soft Skills through Poster Making during Green Diwali Celebrations-06/10/2018

Report: On October 6, 2018, the Fine Arts Department orchestrated a unique Green Diwali Celebration centered around the art of poster making, engaging 27 students in the endeavor. Departing from conventional festivities, event encouraged participants to use their artistic skills to visually compelling create posters that conveyed message of an eco-friendly