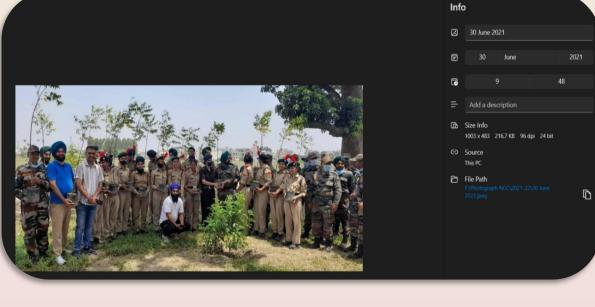

**Title: Cultivating Life Skills through Environmental Awareness -19-05-2021 and 30-06-**2021

**Report:** The Plantation Drive conducted on May 19, 2021, and June 30, 2021, showcased a collaborative effort between the NCC and Agriculture Department, with 25 participants actively contributing to the initiative. This dual-phase endeavor aimed at enhancing green cover and promoting environmental sustainability. The cadets from the National Cadet Corps (NCC) and the expertise of the Agriculture Department synergized their efforts to plant trees, emphasizing the significance of ecological conservation.