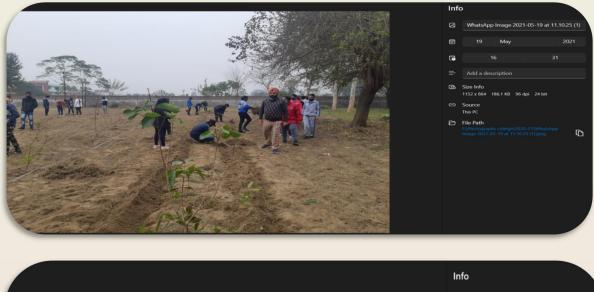

**Title: Cultivating Life Skills through Environmental Awareness -19-05-2021 and 30-06-**2021

**Report:** The Plantation Drive conducted on May 19, 2021, and June 30, 2021, showcased a collaborative effort between the NCC and Agriculture Department, with 25 participants actively contributing to the initiative. This dual-phase endeavor aimed at enhancing green cover and promoting environmental sustainability. The cadets from the National Cadet Corps (NCC) and the expertise of the Agriculture Department synergized their efforts to plant trees, emphasizing the significance of ecological conservation.