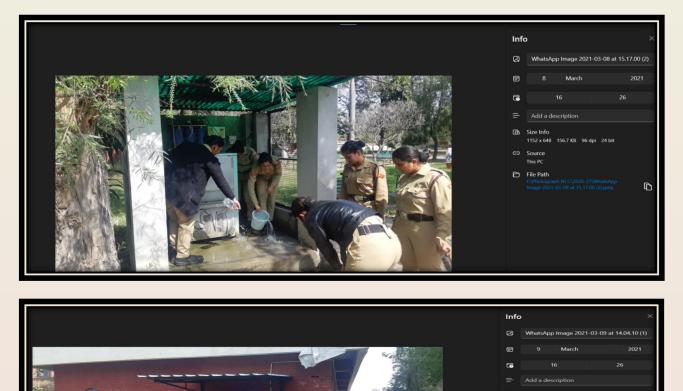

#### Title: Campus Care: Building Life Skills through Teamwork -08/03/2021

**Report:** On March 8, 2021, a concerted effort was undertaken to clean water coolers, a collaborative initiative by the NCC and the Fine Arts department, with the active participation of 27 individuals. This joint endeavor aimed to ensure the hygiene and optimal functionality of water facilities within the campus. The NCC, known for its commitment to service, joined forces with the Fine Arts department, showcasing the diverse talents and contributions of both groups. The coordinated efforts of the 27 participants not only resulted in the effective cleaning of water coolers but also exemplified the spirit of teamwork and cooperation among different departments. This collaborative initiative reflects a commitment to the well-being of the campus community, demonstrating how diverse departments can come together to address practical needs and enhance the overall campus environment.