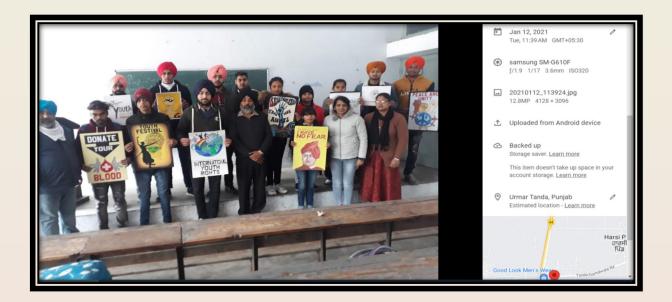

#### Title: Empowering Voices: Poster Making for International Youth Rights- 12/01/2021

**Report:** The Poster Making event held on January 12, 2021, under the theme of "International Youth Rights," was a vibrant showcase of creativity and advocacy. 14 talented participants from the Fine Arts department poured their artistic expressions onto canvases, bringing attention to the importance of upholding the rights of the youth globally. The use of vivid colors, powerful imagery, and thought-provoking slogans underscored the significance of protecting and promoting the rights of young individuals on an international scale. The event not only served as a platform for artistic expression but also as a medium to raise awareness and initiate conversations about the challenges and aspirations of the youth in the global context.