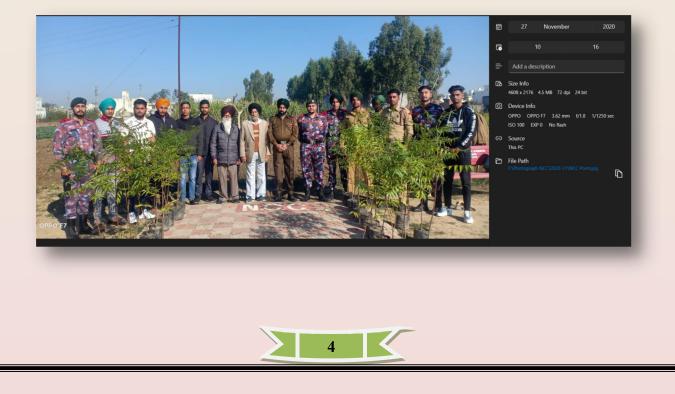

#### **Title: Greening Futures: Life Skills Through Plantation Drive -27/11/2020**

**Report**: On November 27, 2020, a collaborative effort between the NCC and Agriculture Department resulted in a successful plantation drive. Twenty-three participants actively contributed to the initiative, demonstrating the synergy between disciplined cadets from the National Cadet Corps (NCC) and the expertise of the Agriculture Department. The event focused on sustainable environmental practices as participants planted trees to enhance green cover. This joint effort not only contributed to the conservation of the ecosystem but also fostered a sense of environmental responsibility among the participants. The plantation drive of November 27, 2020, symbolizes the collective commitment to environmental stewardship by bringing together the strengths of both the NCC and the Agriculture Department.