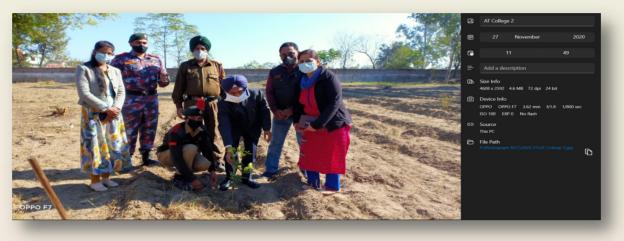

#### **Title: Greening Futures: Life Skills Through Plantation Drive -27/11/2020**

**Report**: On November 27, 2020, a collaborative effort between the NCC and Agriculture Department resulted in a successful plantation drive. Twenty-three participants actively contributed to the initiative, demonstrating the synergy between disciplined cadets from the National Cadet Corps (NCC) and the expertise of the Agriculture Department. The event focused on sustainable environmental practices as participants planted trees to enhance green cover. This joint effort not only contributed to the conservation of the ecosystem but also fostered a sense of environmental responsibility among the participants. The plantation drive of November 27, 2020, symbolizes the collective commitment to environmental stewardship by bringing together the strengths of both the NCC and the Agriculture Department.