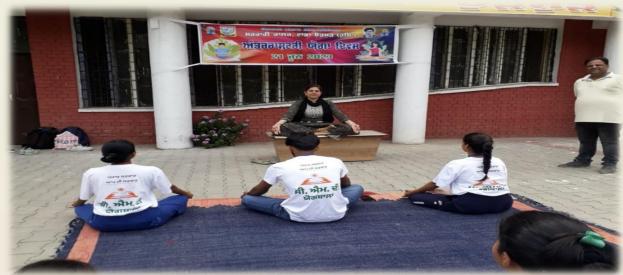

Camp- 21-06-2023

**Report:** The 9th International Yoga Day Camp on June 21, 2023, drew enthusiastic participation from 20 individuals across diverse departments and the NSS. Going beyond the physical practice of yoga, the camp served as a comprehensive platform for fostering essential life skills. Participants actively engaged in yoga sessions meticulously crafted to enhance physical well-being, mental clarity, and emotional balance. The collective endeavor of various departments and the NSS showcased a shared commitment to instilling life skills through the transformative practice of yoga. This event, extending beyond the physical domain, aimed to cultivate qualities such as discipline, focus, and resilience, contributing significantly to the holistic development of all participants.







### Title: Empowering Lives: Life Skills Gained Through CM Yogshala Participation- 20-06-2023

Report: The CM Yogshala Participation event held on June 20, 2023, was a transformative experience for 29 NSS students and 2 incharge teachers Prof. Harmesh singh and Dr. Sonia. Inaugurated by Chief Minister Bhagwant Maan, the event took a significant step towards empowering lives through the acquisition of essential life skills. Under the supervision of trained yoga instructors, participants engaged in yoga practices designed not only for physical well-being but also for holistic development. The event highlighted a commitment to nurturing qualities such as discipline, focus, and resilience. With Honorable Chief Minister Bhagwant Singh Maan's inaugural presence and the guidance of trained