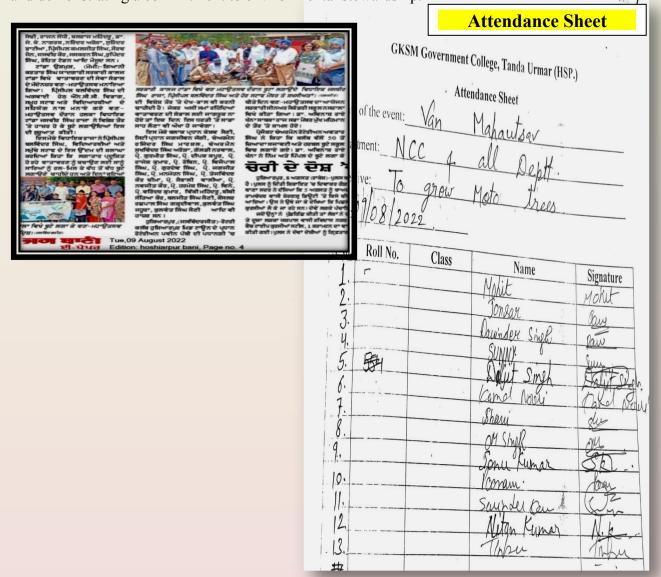

### Title: Seeding Environmental Consciousness: Van Mahautsav as a Vital Life Skill- 08-09-2022

**Report:** On September 8, 2022, the collaborative efforts of the NCC and various departments culminated in the celebration of Van Mahautsav, a day dedicated to promoting environmental awareness and tree plantation, the event went beyond tree plantation, emphasizing the cultivation of environmental awareness as an essential life skill. The day commenced with informative sessions on afforestation's significance, laying the groundwork for practical application. Noteworthy in these efforts, MLA Tanda Jasvir Singh Raja actively participated, planting trees and demonstrating a commitment to environmental stewardship.