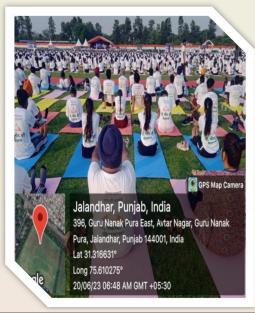

nsformative experience for 29 NSS students and 2 incharge teachers Prof. Harmesh singh and Dr. Sonia. Inaugurated by Chief Minister Bhagwant Maan, the event took a significant step towards empowering lives through the acquisition of essential life skills. Under the supervision of trained yoga instructors, participants engaged in yoga practices designed not only for physical well-being but also for holistic development. The event highlighted a commitment to nurturing qualities such as discipline, focus, and resilience. With Honorable Chief Minister Bhagwant Singh Maan's inaugural presence and the guidance of trained instructors, the CM Yogshala Participation became a beacon for life skills enhancement, contributing to the overall growth and empowerment of the participating NSS students.











#### **Attendance Sheets**

| Attendance Sheet                                             | r.)