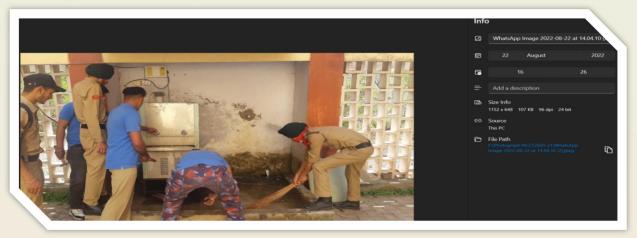

#### **Title: Cleaning Water Coolers- 22-08-2022**

**Report:** On August 22, 2022, On August 22, 2022, a conscientious initiative took place at college campus as 12 members of the National Cadet Corps (NCC) dedicated their efforts to the task of cleaning water coolers. This undertaking not only contributed to the physical well-being of the community by ensuring access to clean and safe drinking water but also served as a practical lesson in responsibility and community service. The NCC members demonstrated the importance of practical life skills such as hygiene, teamwork, and proactive engagement in maintaining a clean and healthy environment.