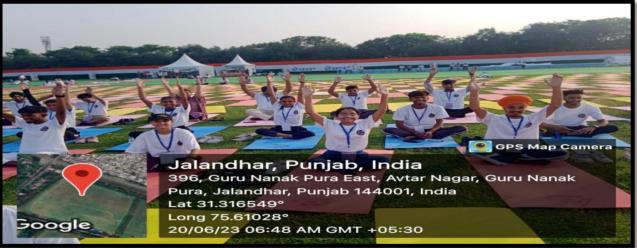

formative experience for 29 NSS students and 2 incharge teachers Prof. Harmesh singh and Dr. Sonia. Inaugurated by Chief Minister Bhagwant Maan, the event took a significant step towards empowering lives through the acquisition of essential life skills. Under the supervision of trained yoga instructors, participants engaged in yoga practices designed not only for physical well-being but also for holistic development. The event highlighted a commitment to nurturing qualities such as discipline, focus, and resilience. With Honorable Chief Minister Bhagwant Singh Maan's inaugural presence and the guidance of trained instructors, the CM Yogshala Participation became a beacon for life skills enhancement, contributing to the overall growth and empowerment of the participating NSS students.











#### **Attendance Sheets**

| Attendance Sheet                                             | r.)