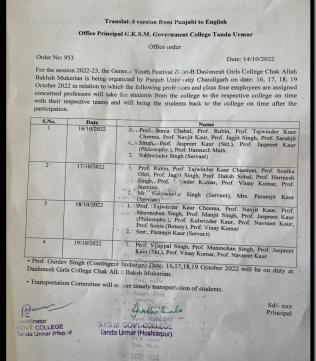

#### Title: Elevating Potential: A Gateway to Soft Skills Excellence- 16-10-2022 to 19-10-2022

Report: Elevating Potential: The Youth Festival - A Gateway to Soft Skills Excellence," held from October 16 to October 19, 2022(Zonal) and November 10 to November 13, 2022 (Interzonal), witnessed active participation from 21 students (Zonal) and 5 students (Interzonal) under the Youth Welfare Department. The event, not only celebrated talent and creativity, but also served as a significant platform for nurturing soft skills. Among the highlights were remarkable achievements, including 1st prizes in Rangoli, installation, 2nd prizes in classical vocal, Folk Dance Jhoomer (individual), and still life. Furthermore, in the inter-zonal competition, our participants secured a commendable third prize in Rangoli, poster making, and installation, showcasing their skills on a broader platform. This success not only exemplified the department's commitment to fostering holistic personal and professional growth but also highlighted the individual and collective excellence achieved through the development of essential soft skills.

| Youth Festival ( Zonal And Inter Zonal ) Attendance |                      |          |             |                           | Sheet                                                                                               |
|-----------------------------------------------------|----------------------|----------|-------------|---------------------------|-----------------------------------------------------------------------------------------------------|
| Sr. No.                                             | Name                 | Class    | Roll<br>No. | Item                      | Position                                                                                            |
| 1                                                   | Sandeep Kaur         | B.A III  | 2320        | Classical Vocal           | 3nd                                                                                                 |
| 2                                                   | Johanpreet Singh     | B.A III  | 2639        | Jhoomar ( Flok<br>Dance ) | 2 <sup>nd</sup> (as a<br>Team)                                                                      |
| 3                                                   | Mohit Kumar Bhatia   | B.A III  | 2660        | Jhoomar ( Flok<br>Dance ) | 2 <sup>nd</sup> (as a<br>Team)                                                                      |
| 4                                                   | Sukhwinderjeet Singh | B.A III  | 562         | Jhoomar ( Flok<br>Dance ) | Team 2 <sup>rd</sup> Individual 3 <sup>rd</sup>                                                     |
| 5                                                   | Manmeet Singh        | B.A II   | 2031        | Jhoomar ( Flok<br>Dance ) | Team 2nd                                                                                            |
| 6                                                   | Sukhvir Singh        | B.A II   | 2030        | Jhoomar ( Flok<br>Dance ) | Team 2nd                                                                                            |
| 7                                                   | Sunny                | B.A I    | 1343        | Jhoomar ( Flok<br>Dance ) | Team 2nd                                                                                            |
| 8                                                   | Kamalpreet           | PGDC A   | 6114        | Лhoomar                   | Team 2nd                                                                                            |
| 9                                                   | Amandeep Singh       | B.A.I    | 1337        | Jhoomar                   | Team 2nd                                                                                            |
| 10                                                  | Jaspal Singh         | B.A.II   | 2015        | Jhoomar                   | Team 2nd                                                                                            |
| 11                                                  | Kulwinder Singh      | B.A I    | 2014        | Jhoomar                   | Team 2nd                                                                                            |
| 12                                                  | Gunwant Kaur         | B.SC I   | 59          | On the Spot<br>Painting   | 255                                                                                                 |
| 13                                                  | Jasmeet Kaur         | B.A III  | 2346        | Rangoli Poster Making     | 1st in Zonal Youth Fest 2st in Zonal Youth Fest And 3rd ( Bre ) in Inter                            |
| 14                                                  | Sakshl               | B.A II   | 1799        | Still Life                | Zonal Youth<br>Fest.                                                                                |
| 15                                                  | Taranit Kaur         | B.A III  | 2329        | Cartooning                | 355                                                                                                 |
| 16                                                  | Paramjit Singh       | B SC I   | 151         | Installation              | Team 1 <sup>st</sup> in Zonal Youth Fest. And 3 <sup>st</sup> in Inter Zonal Youth Fest             |
| 17                                                  | Gorav                | B.SC I   | 153         | Installation              | Team 1 <sup>st</sup> in Zonal Youth Fest. And 3 <sup>rd</sup> in Inter Zonal Youth Fest.            |
| 18                                                  | Manraj Singh         | B.SC I   | 154         | Installation              | Team 1 <sup>3t</sup> in Zonal Youth Fest. And 3 <sup>t2</sup> in Inter Zonal Youth Fest.            |
| 19                                                  | Jonsar               | B.A I    | 1318        | Installation              | Team 1 <sup>st</sup> in<br>Zonal Youth<br>Fest. And 3 <sup>rd</sup><br>in Inter Zonal<br>Youth Fest |
| 20                                                  | Diksha               | B.SC III | 221         | Rangoli                   | 253                                                                                                 |
| 21                                                  | Amandeep Kaur        | B.A I    | 958         | Creative Writing          | 2 <sup>nd</sup> In Essay<br>Writing (<br>Eng. )                                                     |