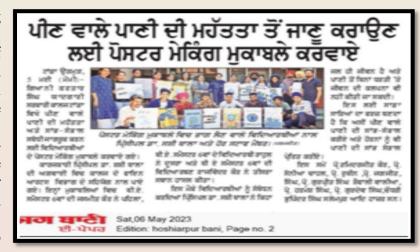

consciousness. The collaborative initiative between the Eco Club and Fine Arts Department underscored the transformative potential of creative expression in nurturing life skills and advocating for positive change, particularly in the context of Save Electricity and Make in India themes.

Title: Safeguarding Life: Poster Making Competition (Theme 'Importance of Drinking Water) - 6-05-2023

**Report:** The Poster Making Competition on May 6, 2023, under the theme "Importance of Drinkable Water," witnessed enthusiastic participation from 30 individuals, organized by the Fine Arts Department. Notably, Jasmeet Kaur, a BA 6thsemester student, secured the 1st prize, showcasing her exceptional creativity and understanding of the theme. The 2nd prize was awarded to Rahul, also a BA 6th-semester



student, while Rajwinder Kaur, another BA 6th-semester student, secured the 3rd prize. This competition not only provided a creative outlet for expressing the importance of drinkable water but also allowed participants to cultivate essential life skills. The Fine Arts Department's initiative exemplified the transformative impact of artistic endeavors in promoting awareness and fostering life skills among the participants.



#### **Attendance Sheet**

#### GKSM Government College, Tanda Urmar (HSP.)

#### · Attendance Sheet

| Name of the event: POSTER MAKING COMPETITION MAKE IN INDIA Department: FINE ARTS. | ON SAVE ELECTRICITY |
|-----------------------------------------------------------------------------------|---------------------|
| Department: FINE ARTS.