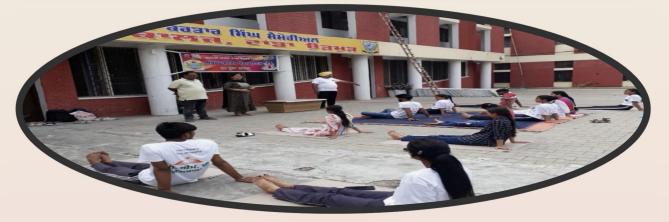

amp- 21-06-2023

**Report:** The 9th International Yoga Day Camp on June 21, 2023, drew enthusiastic participation from 20 individuals across diverse departments and the NSS. Going beyond the physical practice of yoga, the camp served as a comprehensive platform for fostering essential life skills. Participants actively engaged in yoga sessions meticulously crafted to enhance physical well-being, mental clarity, and emotional balance. The collective endeavor of various departments and the NSS showcased a shared commitment to instilling life skills through the transformative practice of yoga. This event, extending beyond the physical domain, aimed to cultivate qualities such as discipline, focus, and resilience, contributing significantly to the holistic development of all participants.







### Title: Empowering Lives: Life Skills Gained Through CM Yogshala Participation- 20-06-2023

Report: The CM Yogshala Participation event held on June 20, 2023, was a transformative experience for 29 NSS students and 2 incharge teachers Prof. Harmesh singh and Dr. Sonia. Inaugurated by Chief Minister Bhagwant Maan, the event took a significant step towards empowering lives through the acquisition of essential life skills. Under the supervision of trained yoga instructors, participants engaged in yoga practices designed not only for physical well-being but also for holistic development. The event highlighted a commitment to nurturing qualities such as discipline, focus, and resilience. With Honorable Chief Minister Bhagwant Singh Maan's inaugural presence and the guidance of trained in