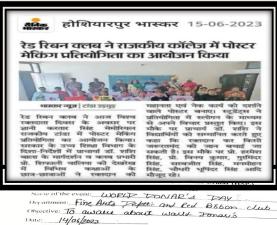

ster Making-05-06-2023

Geps Map Camera
Urmar Tanda, Punjab, India
MJMR+XP, Urmar Tanda, Punjab 144212, India
Lat 31.684854°
Long 75.64209°
05/06/23 12:44 PM GMT +05:30

Report: The World Environment Day celebration on June 5, 2023, saw active engagement from 22 participants, jointly organized by the Fine Arts Department and Eco Club. The poster-making event became a platform for participants to showcase creativity while fostering a heightened sense of responsibility for the environment. The collaborative effort underscored a commitment to cultivating life skills, encompassing creativity, communication, and environmental conservation understanding.

Sogia Cosship

MONIKA DE

Title: Empowering Compassion: Life Skills Unveiled in World Blood Donor's Day Poster

Making-14-06-2023

Esha Shan



**Attendance Sheet** 

Department: Fine Auta Papett and led 86600 club

Objective: To aware about ward Famar's

Date: 14/08/2023

S.No. Roll No. Class

Signature

Sig

**Report:** The commemoration of World Blood Donor's Day on June 14, 2023, unfolded as a powerful initiative, titled "Empowering Compassion: Life Skills Unveiled in World Donor's Day Poster Making." This event, marked by the active participation of 14 individuals from the Fine Arts Department and Red Ribbon Club, served as a creative avenue for advocating blood donation.

Through impactful slogans conveyed in posters, participants not only showcased their artistic prowess but also demonstrated a heightened sense of compassion and social responsibility. The collaborative effort between the Fine Arts Department and Red Ribbo