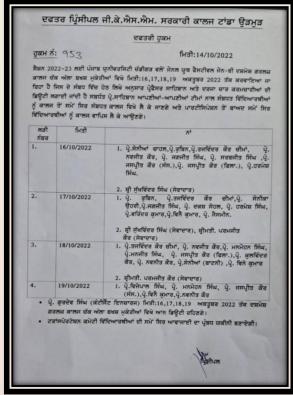

#### Title: Elevating Potential: A Gateway to Soft Skills Excellence- 16-10-2022 to 19-10-2022

Report: Elevating Potential: The Youth Festival - A Gateway to Soft Skills Excellence," held from October 16 to October 19, 2022(Zonal) and November 10 to November 13, 2022 (Interzonal), witnessed active participation from 21 students (Zonal) and 5 students (Interzonal) under the Youth Welfare Department. The event, not only celebrated talent and creativity, but also served as a significant platform for nurturing soft skills. Among the highlights were remarkable achievements, including 1st prizes in Rangoli, installation, 2nd prizes in classical vocal, Folk Dance Jhoomer (individual), and still life. Furthermore, in the inter-zonal competition, our participants secured a commendable third prize in Rangoli, poster making, and installation, showcasing their skills on a broader platform. This success not only exemplified the department's commitment to fostering holistic personal and professional growth but also highlighted the individual and collective excellence achieved through the development of essential soft skills.

| Youth Festival ( Zonal And Inter Zonal ) Attendance |                      |          |             |                           | Sheet                                                                                               |
|-----------------------------------------------------|----------------------|----------|-------------|---------------------------|-----------------------------------------------------------------------------------------------------|
| Sr. No.                                             | Name                 | Class    | Roll<br>No. | Item                      | Position                                                                                            |
| 1                                                   | Sandeep Kaur         | B.A III  | 2320        | Classical Vocal           | 3nd                                                                                                 |
| 2                                                   | Johanpreet Singh     | B.A III  | 2639        | Jhoomar ( Flok<br>Dance ) | 2 <sup>nd</sup> (as a<br>Team)                                                                      |
| 3                                                   | Mohit Kumar Bhatia   | B.A III  | 2660        | Jhoomar ( Flok<br>Dance ) | 2 <sup>nd</sup> (as a<br>Team)                                                                      |
| 4                                                   | Sukhwinderjeet Singh | B.A III  | 562         | Jhoomar ( Flok<br>Dance ) | Team 2 <sup>rd</sup> Individual 3 <sup>rd</sup>                                                     |
| 5                                                   | Manmeet Singh        | B.A II   | 2031        | Jhoomar ( Flok<br>Dance ) | Team 2nd                                                                                            |
| 6                                                   | Sukhvir Singh        | B.A II   | 2030        | Jhoomar ( Flok<br>Dance ) | Team 2nd                                                                                            |
| 7                                                   | Sunny                | B.A I    | 1343        | Jhoomar ( Flok<br>Dance ) | Team 2nd                                                                                            |
| 8                                                   | Kamalpreet           | PGDC A   | 6114        | Лhoomar                   | Team 2nd                                                                                            |
| 9                                                   | Amandeep Singh       | B.A.I    | 1337        | Jhoomar                   | Team 2nd                                                                                            |
| 10                                                  | Jaspal Singh         | B.A.II   | 2015        | Jhoomar                   | Team 2nd                                                                                            |
| 11                                                  | Kulwinder Singh      | B.A I    | 2014        | Jhoomar                   | Team 2nd                                                                                            |
| 12                                                  | Gunwant Kaur         | B.SC I   | 59          | On the Spot<br>Painting   | 255                                                                                                 |
| 13                                                  | Jasmeet Kaur         | B.A III  | 2346        | Rangoli Poster Making     | 1st in Zonal Youth Fest 2st in Zonal Youth Fest And 3rd ( Bre ) in Inter                            |
| 14                                                  | Sakshl               | B.A II   | 1799        | Still Life                | Zonal Youth<br>Fest.                                                                                |
| 15                                                  | Taranit Kaur         | B.A III  | 2329        | Cartooning                | 355                                                                                                 |
| 16                                                  | Paramjit Singh       | B SC I   | 151         | Installation              | Team 1 <sup>st</sup> in Zonal Youth Fest. And 3 <sup>st</sup> in Inter Zonal Youth Fest             |
| 17                                                  | Gorav                | B.SC I   | 153         | Installation              | Team 1 <sup>st</sup> in Zonal Youth Fest. And 3 <sup>rd</sup> in Inter Zonal Youth Fest.            |
| 18                                                  | Manraj Singh         | B.SC I   | 154         | Installation              | Team 1 <sup>3t</sup> in Zonal Youth Fest. And 3 <sup>t2</sup> in Inter Zonal Youth Fest.            |
| 19                                                  | Jonsar               | B.A I    | 1318        | Installation              | Team 1 <sup>st</sup> in<br>Zonal Youth<br>Fest. And 3 <sup>rd</sup><br>in Inter Zonal<br>Youth Fest |
| 20                                                  | Diksha               | B.SC III | 221         | Rangoli                   | 253                                                                                                 |
| 21                                                  | Amandeep Kaur        | B.A I    | 958         | Creative Writing          | 2 <sup>nd</sup> In Essay<br>Writing (<br>Eng. )                                                     |