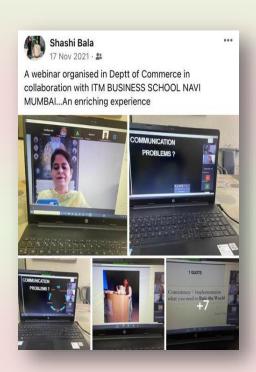

#### Title: Webinar on Physical and Virtual Interview-17-11-2021

Report: The webinar conducted on November 17, 2021, on the nuances of Physical and Virtual Interviews proved to be a valuable learning experience for 42 students from our college. Dr. Shashi Bala, from the Department of Commerce, collaborated with IIT Business School Navi Mumbai to deliver an insightful session. Dr. Bala adeptly navigated through the intricacies of both physical and virtual interview processes, offering practical tips, strategies, and real-world insights. The webinar not only equipped students with the necessary skills for successful interviews but also bridged the gap between theoretical knowledge and its application in the professional realm. The interactive nature of the session facilitated a dynamic exchange of ideas and addressed specific concerns, leaving the participants well-prepared and confident in facing the challenges of future interviews.