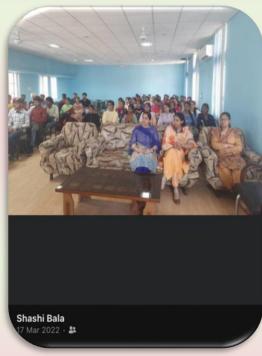

#### Title: Webinar on Physical and Virtual Interview-17-11-2021

Report: The webinar conducted on November 17, 2021, on the nuances of Physical and Virtual Interviews proved to be a valuable learning experience for 42 students from our college. Dr. Shashi Bala, from the Department of Commerce, collaborated with IIT Business School Navi Mumbai to deliver an insightful session. Dr. Bala adeptly navigated through the intricacies of both physical and virtual interview processes, offering practical tips, strategies, and real-world insights. The webinar not only equipped students with the necessary skills for successful interviews but also bridged the gap between theoretical knowledge and its application in the professional realm. The interactive nature of the session facilitated a dynamic exchange of ideas and addressed specific concerns, leaving the participants well-prepared and confident in facing the challenges of future interviews.