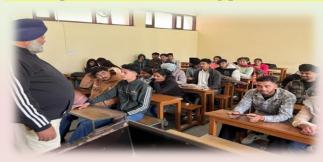

#### Title: Tech Tips for Better Exam Preparations: How to Use Technology Smartly-25-02-2022

**Report:** On Febuary 25, 2022, the Botany Department organized insightful an session titled "Tech Tips for Better Exam Preparations: How to Use Technology Smartly," attended by 48 individuals. Professor Rimpy Dhanda, a distinguished delivered a comprehensive speaker, lecture during the event. The session focused on leveraging technology for

effective exam preparation, offering practical tips and strategies. Participants learned to optimize the use of digital tools, online resources, and educational apps to enhance their study routines. Professor Dhanda's expertise added depth to the discourse, providing valuable insights into utilizing technology smartly. The event not only equipped attendees with practical skills but also aimed to empower students in the Botany Department with the knowledge needed for efficient and modern exam preparation.