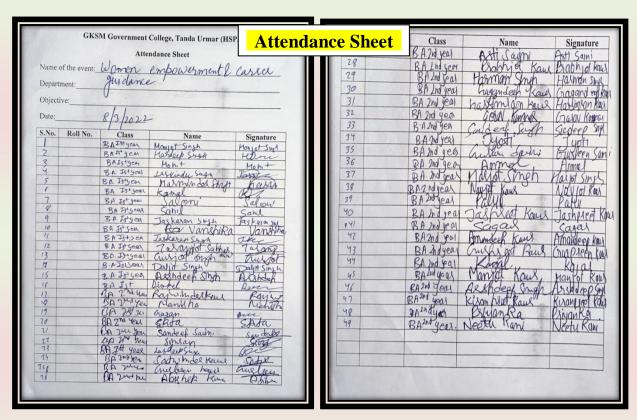

#### GKSM Government College, Tanda Urmar (HSP.) Attendance Sheet Name of the event: Lech Type for letter Exam preprotous 25/02/2022 S.No. Roll No. Class Name Signature Naukiran Kaur Bac I Catinder Kawa BATT 152 BSC Z BAIN Kajal Shorde 111 204 BEC TU Shelly Jaslen Kn 927 920 BALL Duyanka Davi BAUT BUT n'yarke yar 938 910 BA:1 51 AST. 946 BSC I Mercy Mercy Singh B. A Ist Neha 268 ASC TUR Kusha VIVIA B. A Sem? Amoun. Leoshnekger Amandeep K. Rajal BASenI 50 MSC I Randane 940 Kiram fot Kaus Sum Arablef Kaus Kulpit Kaus B. A. Sen 17 B. A. Sem T