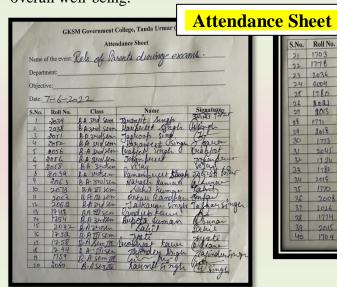

#### Title: Tech Tips for Better Exam Preparations: How to Use Technology Smartly-25-02-2022

**Report:** On Febuary 25, 2022, the Botany Department organized insightful an session titled "Tech Tips for Better Exam Preparations: How to Use Technology Smartly," attended by 48 individuals. Professor Rimpy Dhanda, a distinguished delivered a comprehensive speaker, lecture during the event. The session focused on leveraging technology for

effective exam preparation, offering practical tips and strategies. Participants learned to optimize the use of digital tools, online resources, and educational apps to enhance their study routines. Professor Dhanda's expertise added depth to the discourse, providing valuable insights into utilizing technology smartly. The event not only equipped attendees with practical skills but also aimed to empower students in the Botany Department with the knowledge needed for efficient and modern exam preparation.

#### GKSM Government College, Tanda Urmar (HSP.) Attendance Sheet Name of the event: Lech Type for letter Exam preprotous 25/02/2022 S.No. Roll No. Class Name Signature Naukiran Kaur Bac I Catinder Kawa BATT 152 BSC Z BAIN Kajal Shorde 111 204 BEC TU Shelly Jaslen Kn 927 920 BALL Duyanka Davi BAUT BUT n'yarke yar 938 910 BA:1 51 AST. 946 BSC I Mercy Mercy Singh B. A Ist Neha 268 ASC TUR Kusha VIVIA B. A Sem? Amoun. Leoshnekger Amandeep K. Rajal BASenI 50 MSC I Randane 940 Kiram fot Kaus Sum Arablef Kaus Kulpit Kaus B. A. Sen 17 B. A. Sem T