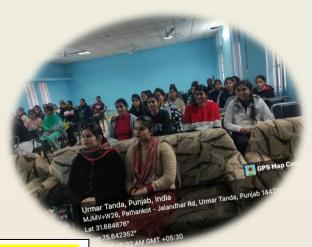

#### Title: Seminar on Financial Literacy and Career Awareness-22-02-2023 to 23-02-2023

Report: The Seminar on Financial Literacy and Career Awareness, conducted from February 22 to February 23, 2023, under the guidance of Dr. Shashi Bala from the Department of Commerce, engaged 120 participants in a transformative experience. In collaboration with the National Institute of Securities Markets (NISM), the event extensively covered financial literacy and career prospects, emphasizing opportunities within the Securities and Exchange Board of India (SEBI). Dr. Bala's insights encompassed topics such as financial planning, investment strategies, and the evolving landscape of the financial sector, particularly within SEBI and security excess. The seminar also shed light on related courses that can enhance participants' skill sets, ensuring they are well-prepared for lucrative rozgar opportunities in the dynamic field of financial markets and regulatory bodies.