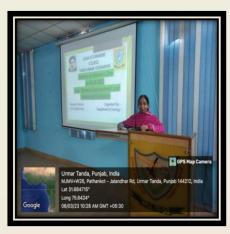

#### Title: Seminar on Financial Literacy and Career Awareness-22-02-2023 to 23-02-2023

Report: The Seminar on Financial Literacy and Career Awareness, conducted from February 22 to February 23, 2023, under the guidance of Dr. Shashi Bala from the Department of Commerce, engaged 120 participants in a transformative experience. In collaboration with the National Institute of Securities Markets (NISM), the event extensively covered financial literacy and career prospects, emphasizing opportunities within the Securities and Exchange Board of India (SEBI). Dr. Bala's insights encompassed topics such as financial planning, investment strategies, and the evolving landscape of the financial sector, particularly within SEBI and security excess. The seminar also shed light on related courses that can enhance participants' skill sets, ensuring they are well-prepared for lucrative rozgar opportunities in the dynamic field of financial markets and regulatory bodies.