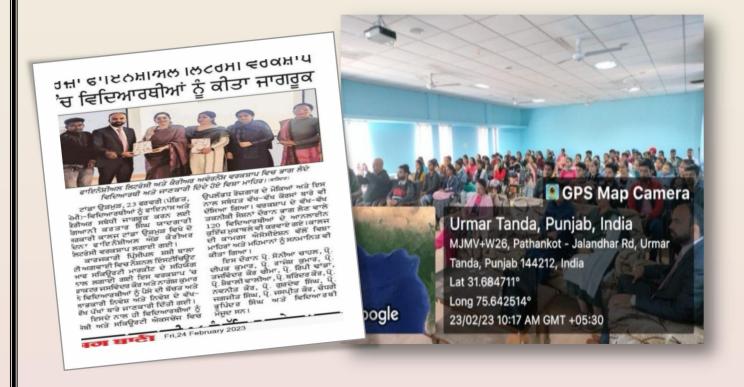

#### Title: Seminar on Financial Literacy and Career Awareness-22-02-2023 to 23-02-2023

Report: The Seminar on Financial Literacy and Career Awareness, conducted from February 22 to February 23, 2023, under the guidance of Dr. Shashi Bala from the Department of Commerce, engaged 120 participants in a transformative experience. In collaboration with the National Institute of Securities Markets (NISM), the event extensively covered financial literacy and career prospects, emphasizing opportunities within the Securities and Exchange Board of India (SEBI). Dr. Bala's insights encompassed topics such as financial planning, investment strategies, and the evolving landscape of the financial sector, particularly within SEBI and security excess. The seminar also shed light on related courses that can enhance participants' skill sets, ensuring they are well-prepared for lucrative rozgar opportunities in the dynamic field of financial markets and regulatory bodies.