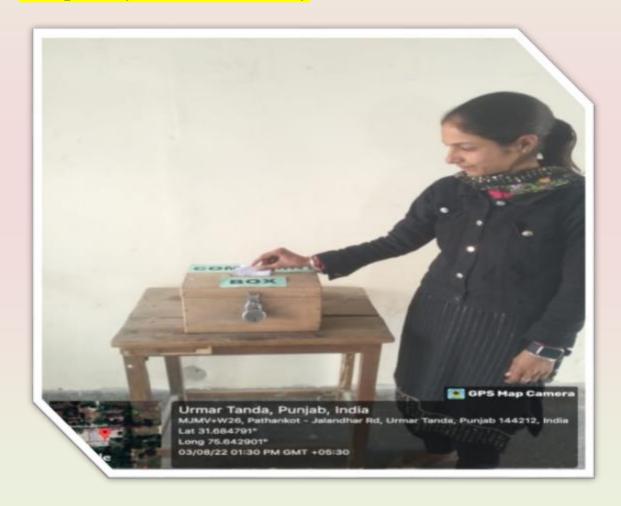

## GKSM Government College, Tanda Urmar (Hoshiarpur)

The offline complaint box in our college provides a confidential channel for students and faculty to express their feedback, promoting transparency and accountability.