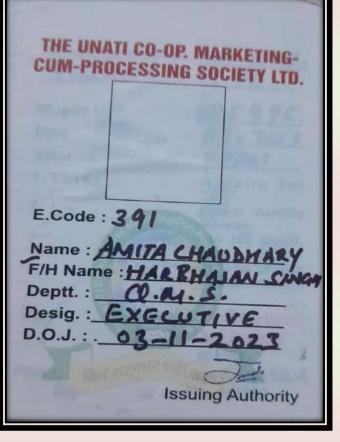

# 5.2.1.1 Number of placement of outgoing students during last five years

| Year | Name of student who has<br>been placed | Program graduated<br>from          | Year of<br>graduation | Name of the<br>employer with contact<br>details | Pay package<br>at<br>appointment |
|------|----------------------------------------|------------------------------------|-----------------------|-------------------------------------------------|----------------------------------|
|      |                                        |                                    |                       |                                                 | (In INR per                      |
|      |                                        |                                    |                       | Advanta Enterprices                             |                                  |
| 2021 | Laksh Kumar ; 8872640468               | B.Sc. Agriculture                  | 2020                  | Limited                                         | 18000/-                          |
|      |                                        |                                    |                       | Gharda Chemicals,                               |                                  |
|      |                                        |                                    |                       | Mumbai (Branch-                                 |                                  |
| 2021 | Baljit Singh; 7889016494               | B.Sc. Agriculture                  | 2020                  | Phagwara)                                       | 14000/-                          |
| 2021 | A+1 C1-1 7027521220                    | D.C. A. interest                   | 2021                  | Punjab National Bank,                           | 14500/                           |
| 2021 | Atul Shard; 7837521330                 | B.Sc. Agriculture                  | 2021                  | Hoshiarpur<br>Post Office.                      | 14500/-                          |
| 2021 | Jaspreet Kaur; 6239397735              | B.Sc- Non Med                      | 2020                  | Government of India                             | 17000/-                          |
|      | Narinderpal Singh;                     |                                    |                       | Sonalika Internationals,                        |                                  |
| 2022 | 7973572825                             | B.Sc. Agriculture                  | 2020                  | Hoshiarpur                                      | 15000/-                          |
|      |                                        |                                    |                       | Jaspal and Company,                             |                                  |
|      | Komaldeep Singh;                       |                                    |                       | Pepsico, Channo                                 |                                  |
|      | 8725928735<br>Sunil Jassal:            | B.Sc. Agriculture<br>B.Sc. Medical |                       | (Patiala)<br>CISF (MOHA)                        | 21700/-                          |
|      | Aniket Gautam;9878894748               | B.Sc. Agriculture                  |                       | Business                                        | 21/00/-                          |
|      |                                        | D.Sc. Agriculture                  | 2022                  | RRD Oil and Fats Pvt.                           |                                  |
| 2022 | Ramandeep Kaur;<br>7831999722          | B.Sc. Agriculture                  |                       | Lmt., UNA,Himachal                              |                                  |
|      | /831999/22                             | _                                  | 2020                  | Pardesh                                         |                                  |
| 2022 | Sudha; 9877913600                      | B.Com                              |                       | WDIC, education and                             |                                  |
|      |                                        |                                    |                       | Immigration Expert,                             |                                  |
|      |                                        |                                    | 2020                  | Hoshiarpur<br>Rana Sugar Mill Imt.,             |                                  |
| 2023 | Ranvir Singh; 6283824090               | B.Sc. Agriculture                  | 2020                  | Phagwara                                        | 29,000/-                         |
|      |                                        | 2.50. Tightetatare                 |                       | British Experts Institute,                      |                                  |
| 2023 | Simarjeet Kaur                         | B.Com                              |                       | Dasuya, Hoshiarpur                              |                                  |
|      |                                        |                                    |                       | UK Ready Mix                                    |                                  |
|      | Tarun Saini                            | BCA                                |                       | Concrete Limited, UK                            |                                  |
| 2023 | Sonia                                  | B.A                                | 2023                  | Burger King                                     |                                  |
|      |                                        |                                    |                       | Victoria International                          |                                  |
| 2022 | Ankita                                 | B.Sc. Agriculture                  | 2022                  | School, Tanda                                   | 25000/-                          |
|      |                                        |                                    |                       | The Unati Co-OP.                                |                                  |
|      |                                        |                                    |                       | Marketing Cum-                                  |                                  |
| 2022 | A mite Chandler                        | D.C. Aminthur                      | 2021                  | Processing Society                              |                                  |
| 2023 | Amita Chaudhary                        | B.Sc. Agriculture                  | 2021                  | LTD.<br>Army School Ucchi                       |                                  |
| 2023 | Hardeep Singh                          | B.A                                | 2023                  | Bassi, Hoshiarpur                               | 25000/-                          |
|      | Tarun Singh; 8195094635                | B.Sc. Agriculture                  |                       | IDS Infotech Ltd.                               |                                  |
|      | Omkar Singh Shakya;                    |                                    |                       |                                                 |                                  |
|      | 8728836020                             | B.Sc. Agriculture                  |                       | Krishna Traders                                 |                                  |
| 2023 | Komal; 8968414502                      | B.Sc Medical                       | 2023                  | Receptionist                                    | 5000/-                           |