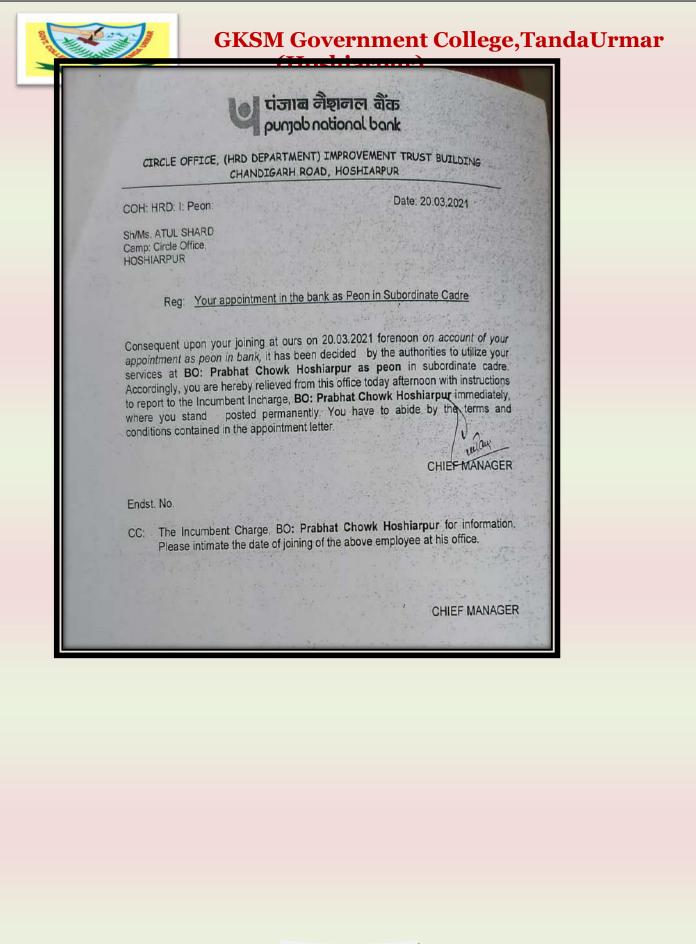

# 5.2.1.1 Number of placement of outgoing students during last five years

| Year | Name of student who has<br>been placed | Program graduated<br>from          | Year of<br>graduation | Name of the<br>employer with contact<br>details | Pay package<br>at<br>appointment |
|------|----------------------------------------|------------------------------------|-----------------------|-------------------------------------------------|----------------------------------|
|      |                                        |                                    |                       |                                                 | (In INR per                      |
|      |                                        |                                    |                       | Advanta Enterprices                             |                                  |
| 2021 | Laksh Kumar ; 8872640468               | B.Sc. Agriculture                  | 2020                  | Limited                                         | 18000/-                          |
|      |                                        |                                    |                       | Gharda Chemicals,                               |                                  |
|      |                                        |                                    |                       | Mumbai (Branch-                                 |                                  |
| 2021 | Baljit Singh; 7889016494               | B.Sc. Agriculture                  | 2020                  | Phagwara)                                       | 14000/-                          |
| 2021 | A+1 C1-1 7027521220                    | D.C. A. interest                   | 2021                  | Punjab National Bank,                           | 14500/                           |
| 2021 | Atul Shard; 7837521330                 | B.Sc. Agriculture                  | 2021                  | Hoshiarpur<br>Post Office.                      | 14500/-                          |
| 2021 | Jaspreet Kaur; 6239397735              | B.Sc- Non Med                      | 2020                  | Government of India                             | 17000/-                          |
|      | Narinderpal Singh;                     |                                    |                       | Sonalika Internationals,                        |                                  |
| 2022 | 7973572825                             | B.Sc. Agriculture                  | 2020                  | Hoshiarpur                                      | 15000/-                          |
|      |                                        |                                    |                       | Jaspal and Company,                             |                                  |
|      | Komaldeep Singh;                       |                                    |                       | Pepsico, Channo                                 |                                  |
|      | 8725928735<br>Sunil Jassal:            | B.Sc. Agriculture<br>B.Sc. Medical |                       | (Patiala)<br>CISF (MOHA)                        | 21700/-                          |
|      | Aniket Gautam;9878894748               | B.Sc. Agriculture                  |                       | Business                                        | 21/00/-                          |
|      |                                        | D.Sc. Agriculture                  | 2022                  | RRD Oil and Fats Pvt.                           |                                  |
| 2022 | Ramandeep Kaur;<br>7831999722          | B.Sc. Agriculture                  |                       | Lmt., UNA,Himachal                              |                                  |
|      | /831999/22                             | _                                  | 2020                  | Pardesh                                         |                                  |
| 2022 | Sudha; 9877913600                      | B.Com                              |                       | WDIC, education and                             |                                  |
|      |                                        |                                    |                       | Immigration Expert,                             |                                  |
|      |                                        |                                    | 2020                  | Hoshiarpur<br>Rana Sugar Mill Imt.,             |                                  |
| 2023 | Ranvir Singh; 6283824090               | B.Sc. Agriculture                  | 2020                  | Phagwara                                        | 29,000/-                         |
|      |                                        | 2.50. Tightetatare                 |                       | British Experts Institute,                      |                                  |
| 2023 | Simarjeet Kaur                         | B.Com                              |                       | Dasuya, Hoshiarpur                              |                                  |
|      |                                        |                                    |                       | UK Ready Mix                                    |                                  |
|      | Tarun Saini                            | BCA                                |                       | Concrete Limited, UK                            |                                  |
| 2023 | Sonia                                  | B.A                                | 2023                  | Burger King                                     |                                  |
|      |                                        |                                    |                       | Victoria International                          |                                  |
| 2022 | Ankita                                 | B.Sc. Agriculture                  | 2022                  | School, Tanda                                   | 25000/-                          |
|      |                                        |                                    |                       | The Unati Co-OP.                                |                                  |
|      |                                        |                                    |                       | Marketing Cum-                                  |                                  |
| 2022 | A mite Chandler                        | D.C. Aminthur                      | 2021                  | Processing Society                              |                                  |
| 2023 | Amita Chaudhary                        | B.Sc. Agriculture                  | 2021                  | LTD.<br>Army School Ucchi                       |                                  |
| 2023 | Hardeep Singh                          | B.A                                | 2023                  | Bassi, Hoshiarpur                               | 25000/-                          |
|      | Tarun Singh; 8195094635                | B.Sc. Agriculture                  |                       | IDS Infotech Ltd.                               |                                  |
|      | Omkar Singh Shakya;                    |                                    |                       |                                                 |                                  |
|      | 8728836020                             | B.Sc. Agriculture                  |                       | Krishna Traders                                 |                                  |
| 2023 | Komal; 8968414502                      | B.Sc Medical                       | 2023                  | Receptionist                                    | 5000/-                           |