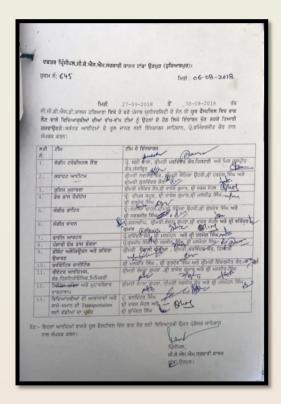

### **Event: Youth Festival**

**Report:** Our college students showcased their cultural prowess in the Youth Festival held from September 27 to September 30, 2018 (Zonal) and October 30 to November 02, 2018 (Inter Zonal).

**Zonal Phase:** 78 students actively participated, contributing vibrant cultural performances and exhibits.

**Inter Zonal Phase:** 12 students represented our college, captivating audiences with their exceptional cultural talents.