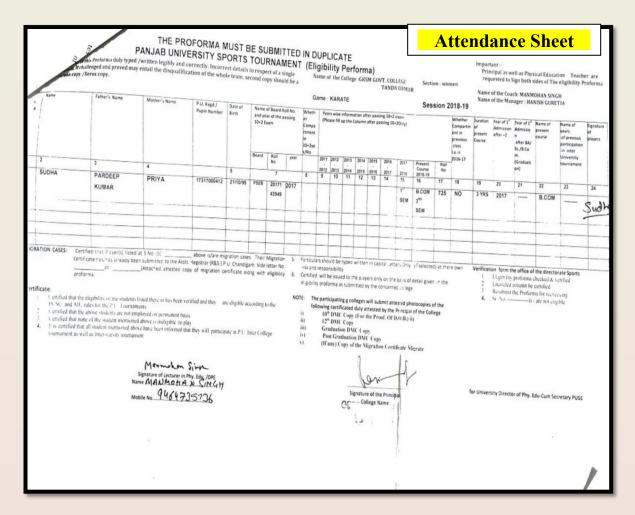

### **Event: Inter College University Competition (Karate)**

**Report:** The PU Inter College University Competition (Karate), organized by the Panjab University Sports Committee Chandigarh, took place from November 24 to November 26, 2018.

- **Participation:** Sudha from our college participated in the event, representing our institution with pride and determination.
- **Achievement:** Sudha demonstrated exceptional skill and perseverance, securing a Gold medal in the competition.

**Attendance Sheet** 