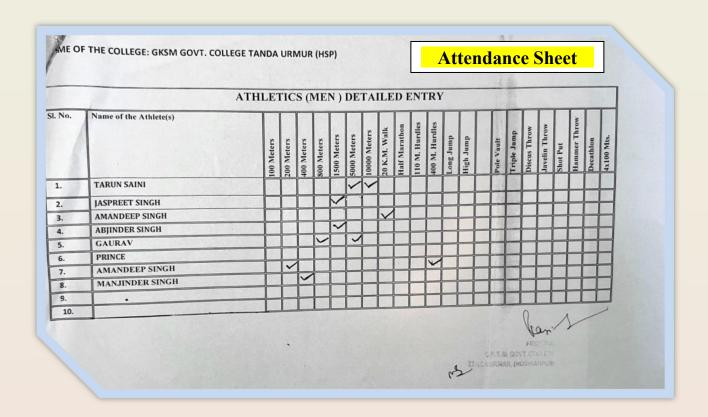

### **Event: Inter College University Competition (Athletics)**

**Report:** The PU Inter College University Competition (Athletics), organized by the Panjab University Sports Committee Chandigarh, took place from October 13 to October 16, 2018.

• **Participation:** 8 students from our college participated in the event, representing our institution with pride and determination.