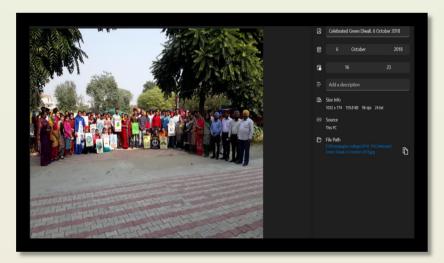

### Title: Green Diwali Celebrations- 06/10/2018

Report: The Fine Arts Department orchestrated distinctive cultural program on October 6, 2018, centered around promoting eco-friendly Diwali celebrations. With 27 students participating, the event blended artistic expression with environmental consciousness. Through poster-making activity, students showcased their creativity while conveying

the message of environmental responsibility inherent in Diwali festivities. This cultural initiative not only highlighted the artistic talents of the students but also served as a platform to raise awareness about the environmental impact of traditional celebrations. By infusing cultural elements into the message of sustainability, the event fostered a deeper appreciation for ecoconscious living within the community.