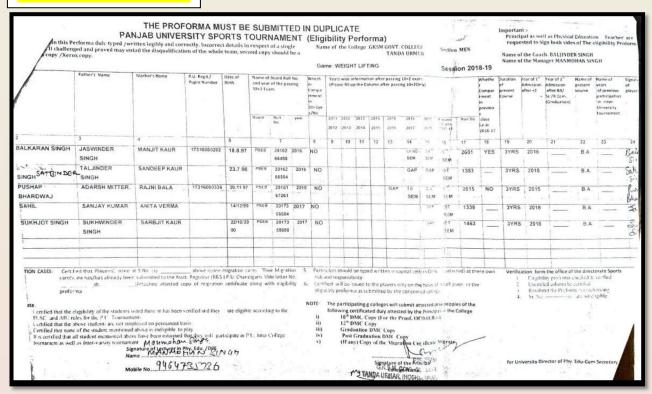

### **Event: Inter College University Competition (Weight Lifting)**

**Report:** The PU Inter College University Competition (weight lifting), organized by the Panjab University Sports Committee Chandigarh, took place from October 03 to October 05, 2018.

- **Participation:** Satbinder Singh, Balkaran Singh, Pushap Bhardwaj, Sahil, Sukhjot Singh from our college participated in the event, representing our institution with pride and determination.
- Achievement: Among the participants, Satbinder Singh, Balkaran Singh, and Pushap Bhardwaj showcased exceptional skill and perseverance in the competition. Balkaran Singh's outstanding performance earned him a gold medal, while Satbinder Singh and Pushap Bhardwaj secured bronze medals, demonstrating their dedication and talent.