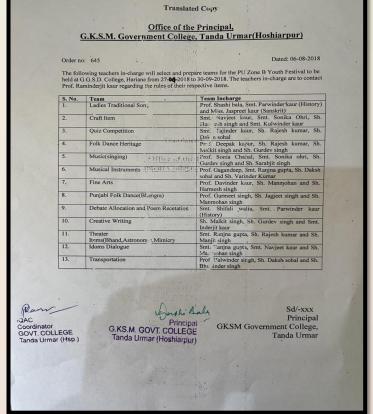

### **Event: Youth Festival**

**Report:** Our college students showcased their cultural prowess in the Youth Festival held from September 27 to September 30, 2018 (Zonal) and October 30 to November 02, 2018 (Inter Zonal).

**Zonal Phase:** 78 students actively participated, contributing vibrant cultural performances and exhibits.

**Inter Zonal Phase:** 12 students represented our college, captivating audiences with their exceptional cultural talents.