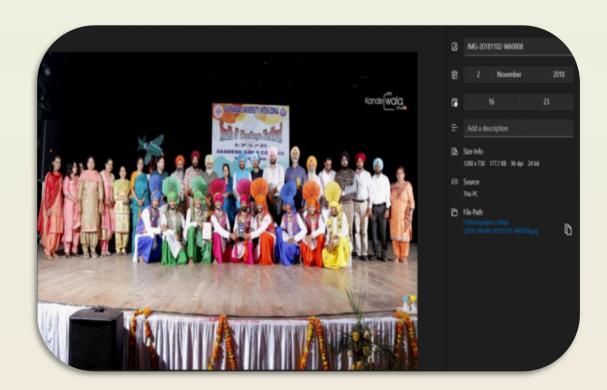

### **Event: Youth Festival**

**Report:** Our college students showcased their cultural prowess in the Youth Festival held from September 27 to September 30, 2018 (Zonal) and October 30 to November 02, 2018 (Inter Zonal).

**Zonal Phase:** 78 students actively participated, contributing vibrant cultural performances and exhibits.

**Inter Zonal Phase:** 12 students represented our college, captivating audiences with their exceptional cultural talents.