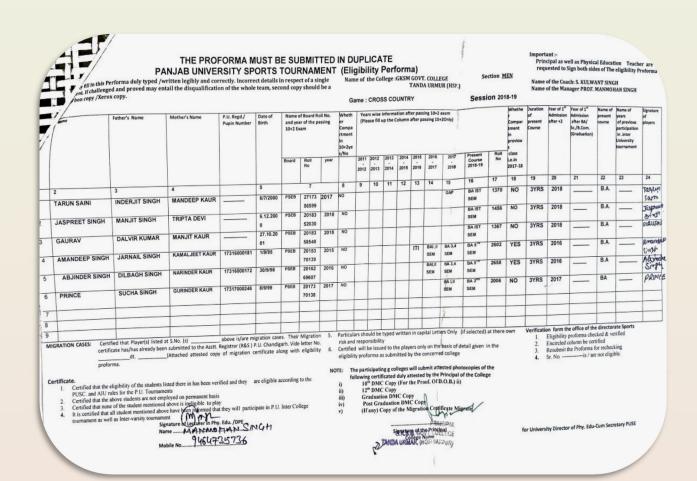

### **Event:Inter College University Competition (Cross Country Race)**

**Report:** The PU Inter College University Competition (Cross Country Race), organized by the Panjab University Sports Committee Chandigarh, took place from September 07, 2018. In conclusion, the PU Inter College University Competition in Cross Country Racing proved to be a resounding success, showcasing the athletic talents of university students and promoting the values of sportsmanship and healthy competition.

**Participation:** Twelve students as team (men and women) from our college participated in the event, representing our institution with pride and determination.

| 1       | ont If challenge                                                                                                                                                                                                                                                                                                                                                                                                                                                                                                                                                                                                                                                                                                                                                                                                                                                                                                                                                                                                                                                                                                                                                                                                                                                                                                                                                                                                                                                                                                                                                                                                                                                                                                                                                                                                                                                                                                                                                                                                                                                                                                               | rforma duly typed /w                                                                                                                                                                           | NJAB UNIVE<br>ritten legibly and cor<br>tail the disqualificati      |                                                           |               |               |                |             | Nan                                                            | ne of                        | cROS                                                       | lege :                                                                                                           | GKSM (                  | AND/                     | . COLLE<br>A URMU | GE<br>R (HSP.) |                              | ion 201                                    | 8-19                               | Name                                             | of the Mar               | ch: S. KULW.<br>nager PROF.                    | ANT SING<br>MANMOI                                                                        | H<br>IAN SINGH |       |  |   |  |   |
|---------|--------------------------------------------------------------------------------------------------------------------------------------------------------------------------------------------------------------------------------------------------------------------------------------------------------------------------------------------------------------------------------------------------------------------------------------------------------------------------------------------------------------------------------------------------------------------------------------------------------------------------------------------------------------------------------------------------------------------------------------------------------------------------------------------------------------------------------------------------------------------------------------------------------------------------------------------------------------------------------------------------------------------------------------------------------------------------------------------------------------------------------------------------------------------------------------------------------------------------------------------------------------------------------------------------------------------------------------------------------------------------------------------------------------------------------------------------------------------------------------------------------------------------------------------------------------------------------------------------------------------------------------------------------------------------------------------------------------------------------------------------------------------------------------------------------------------------------------------------------------------------------------------------------------------------------------------------------------------------------------------------------------------------------------------------------------------------------------------------------------------------------|------------------------------------------------------------------------------------------------------------------------------------------------------------------------------------------------|----------------------------------------------------------------------|-----------------------------------------------------------|---------------|---------------|----------------|-------------|----------------------------------------------------------------|------------------------------|------------------------------------------------------------|------------------------------------------------------------------------------------------------------------------|-------------------------|--------------------------|-------------------|----------------|------------------------------|--------------------------------------------|------------------------------------|--------------------------------------------------|--------------------------|------------------------------------------------|-------------------------------------------------------------------------------------------|----------------|-------|--|---|--|---|
|         | in in it is a second of the se | Father's Name                                                                                                                                                                                  | Mother's Name                                                        | Mother's Name                                             | Mother's Name | Mother's Name |                |             | Name of Board Roll No.<br>and year of the passing<br>10+2 Exam |                              |                                                            | Wheth Years wise information after passing 10-<br>er (Please fill up the Column after passing 1 truent in 10+2ye |                         | ing 10+2 e<br>assing 10+ | zOnly)            |                |                              | Whethe<br>Compar<br>tment<br>in<br>previou | oration<br>of<br>present<br>Course | Year of 1 <sup>st</sup><br>Admission<br>after +2 | Admission                | Name of<br>present<br>course                   | Name of<br>years<br>of previous<br>participation<br>in .inter<br>University<br>tournament | ion            |       |  |   |  |   |
|         |                                                                                                                                                                                                                                                                                                                                                                                                                                                                                                                                                                                                                                                                                                                                                                                                                                                                                                                                                                                                                                                                                                                                                                                                                                                                                                                                                                                                                                                                                                                                                                                                                                                                                                                                                                                                                                                                                                                                                                                                                                                                                                                                |                                                                                                                                                                                                |                                                                      |                                                           |               | Board         | Roll<br>No     | year        | s/No                                                           | 2011                         |                                                            |                                                                                                                  | 2014                    | 2015                     | 2016              | 2017           | Present<br>Course<br>2018-19 | Roll                                       | class<br>Le.in<br>2017-18          |                                                  |                          |                                                |                                                                                           |                | 24    |  |   |  |   |
|         |                                                                                                                                                                                                                                                                                                                                                                                                                                                                                                                                                                                                                                                                                                                                                                                                                                                                                                                                                                                                                                                                                                                                                                                                                                                                                                                                                                                                                                                                                                                                                                                                                                                                                                                                                                                                                                                                                                                                                                                                                                                                                                                                |                                                                                                                                                                                                |                                                                      |                                                           | 5             |               | 7              |             | 8                                                              | 9                            | 10                                                         | 11                                                                                                               | 12                      | 13                       | 14                | 15             | 16                           | 17                                         | 18                                 | 19                                               | 20                       | 21                                             | 22                                                                                        | 23             |       |  |   |  |   |
|         | 2                                                                                                                                                                                                                                                                                                                                                                                                                                                                                                                                                                                                                                                                                                                                                                                                                                                                                                                                                                                                                                                                                                                                                                                                                                                                                                                                                                                                                                                                                                                                                                                                                                                                                                                                                                                                                                                                                                                                                                                                                                                                                                                              | 3                                                                                                                                                                                              | 4                                                                    |                                                           | 6/7/2000      | PSEB          | 27173          | 2017        | NO                                                             | -                            | -                                                          |                                                                                                                  |                         |                          |                   | GAP            | BA IST                       | 1370                                       | NO                                 | 3YRS                                             | 2018                     |                                                | B.A.                                                                                      | _              | san   |  |   |  |   |
| 1       | TARUN SAINI                                                                                                                                                                                                                                                                                                                                                                                                                                                                                                                                                                                                                                                                                                                                                                                                                                                                                                                                                                                                                                                                                                                                                                                                                                                                                                                                                                                                                                                                                                                                                                                                                                                                                                                                                                                                                                                                                                                                                                                                                                                                                                                    | INDERJIT SINGH                                                                                                                                                                                 | MANDEEP KAUR                                                         |                                                           |               | 1000          | 56599          | 2000        |                                                                |                              |                                                            |                                                                                                                  |                         |                          |                   | -              | BAIST                        | 1456                                       | NO                                 | 3YRS                                             | 2018                     | _                                              | B.A.                                                                                      | _              | TOP   |  |   |  |   |
| 1       | JASPREET SINGH                                                                                                                                                                                                                                                                                                                                                                                                                                                                                                                                                                                                                                                                                                                                                                                                                                                                                                                                                                                                                                                                                                                                                                                                                                                                                                                                                                                                                                                                                                                                                                                                                                                                                                                                                                                                                                                                                                                                                                                                                                                                                                                 | MANJIT SINGH                                                                                                                                                                                   | TRIPTA DEVI                                                          |                                                           | 6.12.200      | PSEB          | 20183          | 2018        | NO                                                             |                              |                                                            |                                                                                                                  |                         |                          |                   |                | SEM                          |                                            |                                    | 65000000                                         | 20.7738                  |                                                |                                                                                           |                | Bin   |  |   |  |   |
| - 1     | JASPREET SINGH                                                                                                                                                                                                                                                                                                                                                                                                                                                                                                                                                                                                                                                                                                                                                                                                                                                                                                                                                                                                                                                                                                                                                                                                                                                                                                                                                                                                                                                                                                                                                                                                                                                                                                                                                                                                                                                                                                                                                                                                                                                                                                                 | manufic content                                                                                                                                                                                |                                                                      |                                                           | 0             |               | 52030          | 2018        | NO                                                             | -                            | -                                                          | -                                                                                                                | -                       | -                        |                   |                | BA IST                       | 1367                                       | NO                                 | 3YRS                                             | 2018                     |                                                | B.A                                                                                       | _              | OPU   |  |   |  |   |
| -       | GAURAV                                                                                                                                                                                                                                                                                                                                                                                                                                                                                                                                                                                                                                                                                                                                                                                                                                                                                                                                                                                                                                                                                                                                                                                                                                                                                                                                                                                                                                                                                                                                                                                                                                                                                                                                                                                                                                                                                                                                                                                                                                                                                                                         | DALVIR KUMAR                                                                                                                                                                                   | MANJIT KAUR                                                          |                                                           | 27,10.20      | PSEB          | 20183<br>58548 | 2010        |                                                                |                              |                                                            |                                                                                                                  |                         |                          |                   |                | SEM                          |                                            |                                    | 3YRS                                             | 2016                     |                                                | B.A.                                                                                      |                | Rma   |  |   |  |   |
|         | one                                                                                                                                                                                                                                                                                                                                                                                                                                                                                                                                                                                                                                                                                                                                                                                                                                                                                                                                                                                                                                                                                                                                                                                                                                                                                                                                                                                                                                                                                                                                                                                                                                                                                                                                                                                                                                                                                                                                                                                                                                                                                                                            |                                                                                                                                                                                                | WALLED WALLED                                                        | 17316000181                                               | 1/8/95        | PSEB          | 20153          | 2015        | NO                                                             |                              |                                                            |                                                                                                                  |                         | ITI                      | BAJ,II<br>SEM     | BA 3,4<br>SEM  | BA 5 <sup>TM</sup><br>SEM    | 2602                                       | YES                                | 3YKS                                             | 2010                     | _                                              | D.A.                                                                                      |                | ting  |  |   |  |   |
|         | AMANDEEP SINGH                                                                                                                                                                                                                                                                                                                                                                                                                                                                                                                                                                                                                                                                                                                                                                                                                                                                                                                                                                                                                                                                                                                                                                                                                                                                                                                                                                                                                                                                                                                                                                                                                                                                                                                                                                                                                                                                                                                                                                                                                                                                                                                 | JARNAIL SINGH                                                                                                                                                                                  | KAMALJEET KAUR                                                       | 1/316000181                                               |               | 6.8385        | 70139          | 151)#562    |                                                                |                              |                                                            |                                                                                                                  |                         |                          | BALII             | BA 3,4         | BA 5 <sup>1N</sup>           | 2658                                       | YES                                | 3YRS                                             | 2016                     | _                                              | B.A                                                                                       | _              | Alway |  |   |  |   |
|         |                                                                                                                                                                                                                                                                                                                                                                                                                                                                                                                                                                                                                                                                                                                                                                                                                                                                                                                                                                                                                                                                                                                                                                                                                                                                                                                                                                                                                                                                                                                                                                                                                                                                                                                                                                                                                                                                                                                                                                                                                                                                                                                                | DILBAGH SINGH                                                                                                                                                                                  | NARINDER KAUR                                                        | 17316000172                                               | 30/9/98       | PSEB          | 20162          | 2016        | NO                                                             |                              |                                                            |                                                                                                                  |                         |                          | SEM               | SEM            | SEM                          |                                            |                                    |                                                  | -                        |                                                |                                                                                           |                |       |  |   |  |   |
| 5       | ABJINDER SINGH                                                                                                                                                                                                                                                                                                                                                                                                                                                                                                                                                                                                                                                                                                                                                                                                                                                                                                                                                                                                                                                                                                                                                                                                                                                                                                                                                                                                                                                                                                                                                                                                                                                                                                                                                                                                                                                                                                                                                                                                                                                                                                                 | DILBAGH SINGH                                                                                                                                                                                  |                                                                      |                                                           |               | PSEB          | 69607<br>20173 | 2017        | NO                                                             | -                            |                                                            | -                                                                                                                | -                       | $\dashv$                 |                   | BA LII         | BA 3 <sup>NO</sup>           | 2006                                       | NO                                 | 3YRS                                             | 2017                     | _                                              | BA                                                                                        | _              | PRI   |  |   |  |   |
| 6       | PRINCE                                                                                                                                                                                                                                                                                                                                                                                                                                                                                                                                                                                                                                                                                                                                                                                                                                                                                                                                                                                                                                                                                                                                                                                                                                                                                                                                                                                                                                                                                                                                                                                                                                                                                                                                                                                                                                                                                                                                                                                                                                                                                                                         | SUCHA SINGH                                                                                                                                                                                    | GURINDER KAUR                                                        | 17317000246                                               | 17317000246   | 17317000246   | 17317000246    | 17317000246 | 8/9/99                                                         | PSEB                         | 70138                                                      | 2017                                                                                                             |                         |                          |                   |                |                              |                                            |                                    | SEM                                              | SEM                      |                                                |                                                                                           |                |       |  | - |  | - |
| U       |                                                                                                                                                                                                                                                                                                                                                                                                                                                                                                                                                                                                                                                                                                                                                                                                                                                                                                                                                                                                                                                                                                                                                                                                                                                                                                                                                                                                                                                                                                                                                                                                                                                                                                                                                                                                                                                                                                                                                                                                                                                                                                                                |                                                                                                                                                                                                |                                                                      |                                                           |               | _             |                |             |                                                                |                              |                                                            |                                                                                                                  |                         |                          |                   |                |                              |                                            |                                    |                                                  |                          |                                                | -                                                                                         |                | -     |  |   |  |   |
| 7       |                                                                                                                                                                                                                                                                                                                                                                                                                                                                                                                                                                                                                                                                                                                                                                                                                                                                                                                                                                                                                                                                                                                                                                                                                                                                                                                                                                                                                                                                                                                                                                                                                                                                                                                                                                                                                                                                                                                                                                                                                                                                                                                                |                                                                                                                                                                                                |                                                                      |                                                           |               | _             |                |             |                                                                |                              |                                                            |                                                                                                                  |                         |                          |                   | 4              |                              |                                            |                                    |                                                  |                          | -                                              | -                                                                                         |                | -     |  |   |  |   |
| 8       |                                                                                                                                                                                                                                                                                                                                                                                                                                                                                                                                                                                                                                                                                                                                                                                                                                                                                                                                                                                                                                                                                                                                                                                                                                                                                                                                                                                                                                                                                                                                                                                                                                                                                                                                                                                                                                                                                                                                                                                                                                                                                                                                |                                                                                                                                                                                                |                                                                      |                                                           |               |               |                |             |                                                                |                              |                                                            |                                                                                                                  |                         |                          |                   |                |                              |                                            |                                    |                                                  | f 15                     | e office of th                                 | e director                                                                                | ate Sports     | -     |  |   |  |   |
| 9<br>MI | IGRATION CASES: Certific                                                                                                                                                                                                                                                                                                                                                                                                                                                                                                                                                                                                                                                                                                                                                                                                                                                                                                                                                                                                                                                                                                                                                                                                                                                                                                                                                                                                                                                                                                                                                                                                                                                                                                                                                                                                                                                                                                                                                                                                                                                                                                       |                                                                                                                                                                                                | at S.No. (s)<br>in submitted to the Asstt.<br>(Attached attested cop | above is/are mi<br>Registrar (R&S ) i<br>y of migration o | III Chandia   | arh Vide      | letter No      | i.<br>y 6.  | risk and<br>Certifie<br>eligibili                              | d respo<br>d will<br>ty prof | onsibilit<br>be issue<br>forma a                           | d to the                                                                                                         | e playe<br>itted by     | rs only<br>the c         | ly on the         | basis of d     | If selected)                 | in the                                     | own                                | 1.                                               | Eligibility<br>Encircled | proforma che<br>column be cer<br>he Proforma i | cked & ve<br>tified<br>for rechec                                                         | king           |       |  |   |  |   |
| C       | PUSC. and AlU ro Certified that the e PUSC. and AlU ro Certified that the a Certified that none                                                                                                                                                                                                                                                                                                                                                                                                                                                                                                                                                                                                                                                                                                                                                                                                                                                                                                                                                                                                                                                                                                                                                                                                                                                                                                                                                                                                                                                                                                                                                                                                                                                                                                                                                                                                                                                                                                                                                                                                                                | digibility of the students li<br>des for the P.U. Tourname<br>bove students are not emp<br>of the student mentioned<br>all student mentioned abov<br>I as Inter-varsity tourname<br>Sig<br>Nai | above is ineligible to pla<br>the have been informed that            | they will partic                                          | pate in P.U.  |               |                | NC          | ote: Ti<br>fo<br>i)<br>ii)<br>iii)<br>iv)<br>v)                | 10<br>12<br>G                | eg certif<br>DMC<br>DMC<br>raduation<br>ost Gra<br>(any) C | Copy<br>Copy<br>on DM<br>duatio<br>opy of                                                                        | (For the Copy of the Mi | c Cop                    | by the Foof. Of D | O.B.) ii)      |                              | the<br>ge                                  | fe                                 | or Universi                                      | ity Directo              | r of Phy. Edu                                  | -Cum Seca                                                                                 | etary PUSE     |       |  |   |  |   |