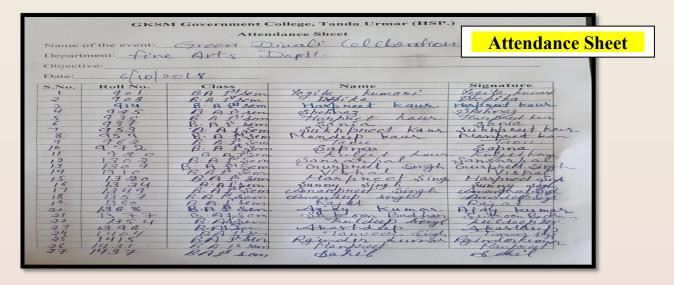

### Title: Green Diwali Celebrations- 06/10/2018

Report: The Fine Arts Department orchestrated distinctive cultural program on October 6, 2018, centered around promoting eco-friendly Diwali celebrations. With 27 students participating, the event blended artistic expression with environmental consciousness. Through poster-making activity, students showcased their creativity while conveying

the message of environmental responsibility inherent in Diwali festivities. This cultural initiative not only highlighted the artistic talents of the students but also served as a platform to raise awareness about the environmental impact of traditional celebrations. By infusing cultural elements into the message of sustainability, the event fostered a deeper appreciation for ecoconscious living within the community.