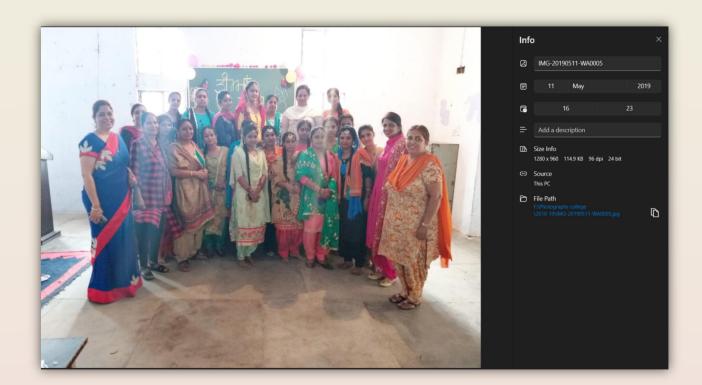

# THE PROFORMA MUST BE SUBMITTED IN DUPLICATE PANJAB UNIVERSITY SPORTS TOURNAMENT (Eligibility Performa) State of the China Sta

**Event: Teej Festival** 

Date: May 11, 2019

Organizer: Political Science Department