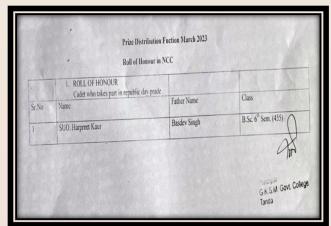

> in Inter Zona<br>Youth Fest.       |
| 19. Gorav         | Sukhdev<br>Singh  | B.Sc.I  | 153  |                            |                                                                                                     |
| 20. Manraj Singh  | Tirath Ram        | B.Sc.I  | 154  | ,, ,,                      | 11 11                                                                                               |
| 21. Jonsar        | Ved Ram           | B.A.I   | 1318 | ""                         | " "                                                                                                 |
|                   | SW .              |         |      |                            | Principal GKSM Govt                                                                                 |





|       |                    | BA 6th              | sem .           |                                                                                |
|-------|--------------------|---------------------|-----------------|--------------------------------------------------------------------------------|
| Sr.No | Name               | F. Name             | Class/Roll. No  | Academic Prize                                                                 |
| 1     | Jaspreet kaur      | Gurdip Singh        | BA 6th sem 238  | 1st in Geography,<br>1st in Pol Sci Hon,<br>2nd in Pol Science, 3rd<br>in PBC, |
| 2     | Jasleen Kaur       | Shingara Singh      | BA 6th sem 233  | 9 2nd in Geography                                                             |
| 3     | Gurleen Saini      | Surji