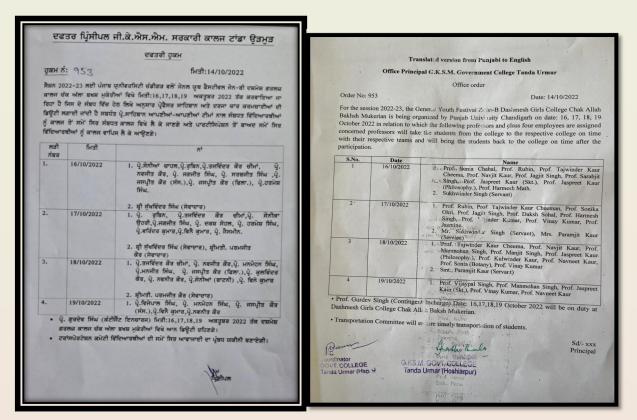

|                       | 5                                           |
|                                                      |                       |                                             |
| Dutin                                                |                       |                                             |



#### **Event: Youth Festival**

**Report:** Our college students showcased their cultural prowess in the Youth Festival held from October 16 to October 19, 2022 (Zonal) and November 10 to November 13, 2022 (Inter Zonal).

**Zonal Phase:** Twenty-one students actively participated, contributing vibrant cultural performances and exhibits.

**Inter Zonal Phase:** Five students represented our college, captivating audiences with their exceptional cultural talents.





| Youth Fes |                      | nce sheet |             |                           |                                                                                              |
|-----------|----------------------|-----------|-------------|---------------------------|----------------------------------------------------------------------------------------------|
| Sr. No.   | Name                 | Class     | Roll<br>No. | Item                      | Position                                                                                     |
| 1         | Sandeep Kaur         | B.A III   | 2320        | Classical Vocal           | 2 <sup>nd</sup>                                                                              |
| 2         | Johanpreet Singh     | B.A III   | 263