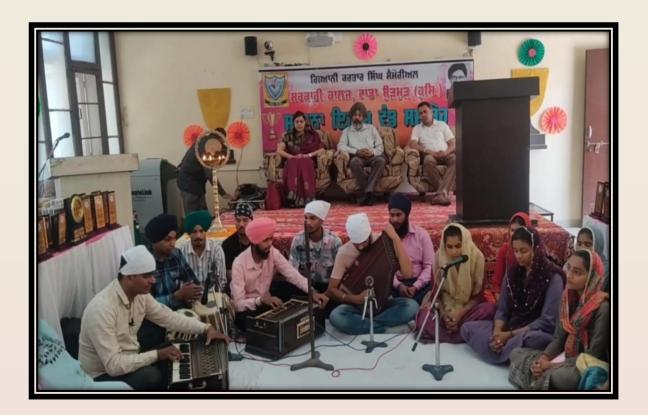

#### Event: Celebrating Diversity: Cultural Showcase at the Teej Festival

**Report:** The Teej festival held on August 19, 2022, was a vibrant celebration of culture and talent. Thirty-four girls participated in the event, showcasing the energetic and graceful moves of Punjab's rich folk heritage under the guidance of Principal Balwinder Singh. Participants presented a rich tapestry of soulful songs, mesmerizing dances, and lively Gidha performances, captivating the audience with their creativity and skill. Among the talented participants, Muskan stood out and was honored with the prestigious Miss Teej award for her exceptional talent, grace, and stage presence.