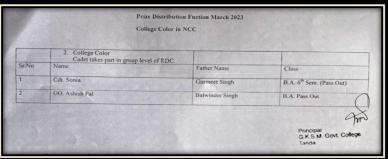

#### Event: Celebrating Diversity: Cultural Showcase at the Teej Festival

**Report:** The Teej festival held on August 19, 2022, was a vibrant celebration of culture and talent. Thirty-four girls participated in the event, showcasing the energetic and graceful moves of Punjab's rich folk heritage under the guidance of Principal Balwinder Singh. Participants presented a rich tapestry of soulful songs, mesmerizing dances, and lively Gidha performances, captivating the audience with their creativity and skill. Among the talented participants, Muskan stood out and was honored with the prestigious Miss Teej award for her exceptional talent, grace, and stage presence.