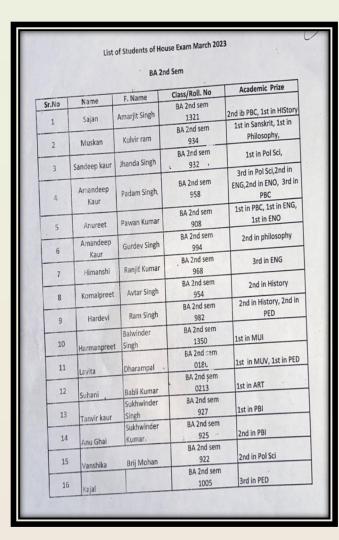

nt: Prize Distribution**

**Report:** The prize distribution ceremony held on April 15, 2023 marked a momentous occasion in our college's calendar, as we gathered to honor and celebrate the remarkable achievements of our students across various domains, under the guidance of Dr. Bikramjit Singh Virk. Academic excellence was recognized through awards for overall toppers and house exam achievers. Additionally, students who demonstrated outstanding leadership and service in the National Cadet Corps were honored with college colors. The event also highlighted the cultural prowess of students, with performances of Bhangra and singing captivating the audience. Cultural merit certificates were awarded to students who excelled in these activities, alongside merit certificates in NCC.















|      |                      | BA                  | 4th Sem    |      |                                                            |
|------|----------------------|---------------------|------------|------|------------------------------------------------------------|
| r.No | Name                 | F. Name             | Class/Roll | . No | Academic Prize                                             |
| 1    | Arashdeep<br>Dhillon | Jarnail Singh       | BA 4th sem | 1753 | 1st in Sanskrit, 2nd in history                            |
| 2    | Sandeep kaur         | Gurpreet Singh      | BA 4th sem | 1754 | 1st in ART ,2nd in<br>Sanskrit,                            |
| 3    | Komal                | Sukhwinder<br>singh | BA 4th sem | 1737 | 1st in ENG, 2nd in PBC,<br>2nd in ENO, 2nd in<br>