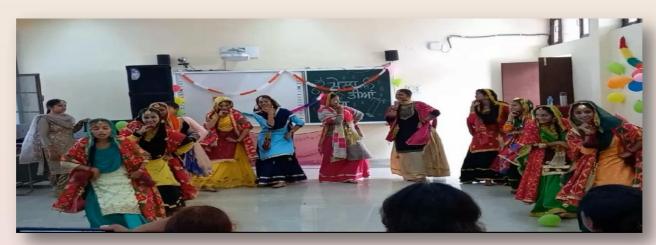

#### Event: Celebrating Diversity: Cultural Showcase at the Teej Festival

**Report:** The Teej festival held on August 19, 2022, was a vibrant celebration of culture and talent. Thirty-four girls participated in the event, showcasing the energetic and graceful moves of Punjab's rich folk heritage under the guidance of Principal Balwinder Singh. Participants presented a rich tapestry of soulful songs, mesmerizing dances, and lively Gidha performances, captivating the audience with their creativity and skill. Among the talented participants, Muskan stood out and was honored with the prestigious Miss Teej award for her exceptional talent, grace, and stage presence.