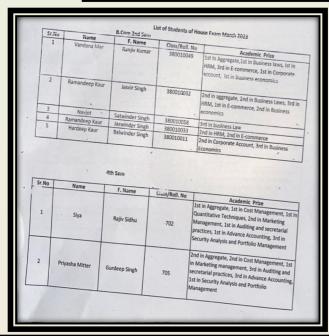

#### Event: Celebrating Diversity: Cultural Showcase at the Teej Festival

**Report:** The Teej festival held on August 19, 2022, was a vibrant celebration of culture and talent. Thirty-four girls participated in the event, showcasing the energetic and graceful moves of Punjab's rich folk heritage under the guidance of Principal Balwinder Singh. Participants presented a rich tapestry of soulful songs, mesmerizing dances, and lively Gidha performances, captivating the audience with their creativity and skill. Among the talented participants, Muskan stood out and was honored with the prestigious Miss Teej award for her exceptional talent, grace, and stage presence.