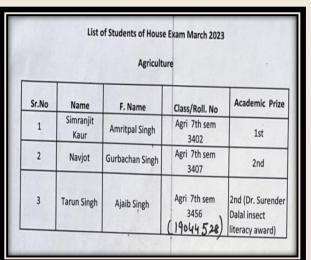

r>Singh | B.Sc 4th Sem             | 1st in Aggregate,1st!<br>Zoology, 1st in Botany,<br>2nd in English                    |  |  |  |  |  |
| 4     | Arshueen Kaur                                           | Tarsem Şingh       | B.Sc.4th Aem ·           | 1st in English, 2nd in-<br>Zoology,                                                   |  |  |  |  |  |
| 5     | Babita                                                  | Gyan Singh         | B.Sc 4th 217             | 2nd in Botany                                                                         |  |  |  |  |  |
| 6     | Shalini                                                 | harmeet Singh      | 9.5c 6th<br>406          | 1st in Botany                                                                         |  |  |  |  |  |





| NO.         | 7             | COLLEGE RED C | CROSS SOCIETY AWARDS 2022-23 |                  |  |  |
|-------------|---------------|---------------|------------------------------|------------------|--|--|
| Sr.No       | Name          | F. Name       | Class/Roll, No               | Academic Prize   |  |  |
|             | 1 Balvir Kaur | Avtar Singh   |                              | 是主義。但是由此的問題的可以可以 |  |  |
| METERN SEAS | - Tours Rout  | JAVIAR Singh  | M.A 4th Sem/3002             | Best worker      |  |  |







| 3     | Rashim                                 | Agya singh                           | 711            | 3rd in Aggregate, 3rd in Marketing<br>management, 2nd in Auditing and secretarial<br>practices, 2nd in Advance Accounting