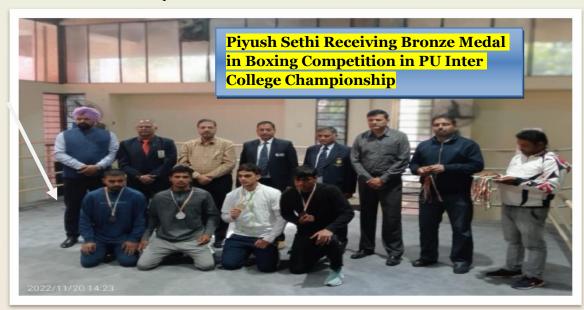

|



#### **Event:Inter College University Competition (Boxing)**

**Report:** The PU Inter College University Competition (Boxing), organized by the Panjab University Sports Committee Chandigarh, took place from November 17 to November 20, 2022.

- **Participation:** Piyush Sethi from our college participated in the event, representing our institution with pride and determination.
- **Achievement:** Piyush Sethi demonstrated exceptional skill and perseverance, securing a bronze medal in the competition.







#### **Event: 65th National Shooting Championship Competition in Pistol Events**

**Report:** The 65thNational Shooting Championship (Rifle/Pistol) organized by the National Rifle Association of India took place from November 20 to December 12, 2022.

- Participant: Ankita represented our college in this prestigious championship.
- **Achievement:** Ankita secured a commendable score of 540, securing the 386th position in the competition, showcasing her dedication to excellence in shooting sports.





#### **Event: Inter College University Competition (Athletics)**

**Report:** The PU Inter College University Competition (Athletics), organized by the Panjab University Sports Committee Chandigarh, took place from November 21 to November 23, 2022. It provided a platform for colleges to