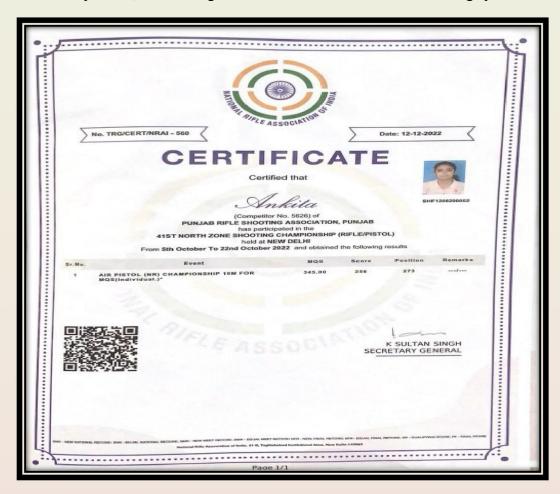

| Sr.No: | Roll No. | Name                                    | Class                                    | Signature of th |
|--------|----------|-----------------------------------------|------------------------------------------|-----------------|
| 32     | 1000     | किमा मुगमा                              | B.A 1st sem                              |                 |
| 33     | 1006     | र्मित रेगार                             | .1                                       | 0               |
| -      |          | 1 1 1 1 1 1 1 1 1 1 1 1 1 1 1 1 1 1 1 1 | 10 10 10 10 10 10 10 10 10 10 10 10 10 1 |                 |

#### **Event: Bhagat Singh Tribute: Cultural Commemoration**

**Report:** The event on September 28, 2022, celebrated Shaheed-e-Aazam S. Bhagat Singh's 115th birthday. Organized by the Fine Arts and History Department, it featured expressive poem recitations and nukar natak, engaging 60 participants. The Cycle Rally added a dynamic touch, fostering teamwork. This collaborative effort paid homage to the national hero and highlighted the impact of effective communication and artistic expression in cultural commemorations.