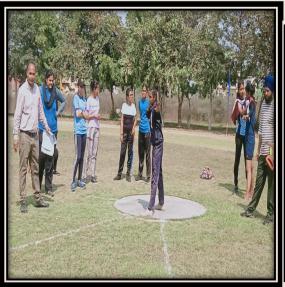

#### Event: Celebrating Diversity: Cultural Showcase at the Teej Festival

**Report:** The Teej festival held on August 19, 2022, was a vibrant celebration of culture and talent. Thirty-four girls participated in the event, showcasing the energetic and graceful moves of Punjab's rich folk heritage under the guidance of Principal Balwinder Singh. Participants presented a rich tapestry of soulful songs, mesmerizing dances, and lively Gidha performances, captivating the audience with their creativity and skill. Among the talented participants, Muskan stood out and was honored with the prestigious Miss Teej award for her exceptional talent, grace, and stage presence.