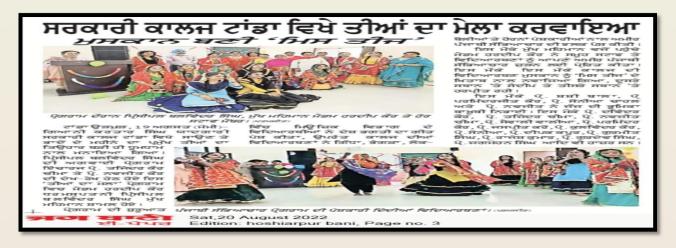

#### Event: Celebrating Diversity: Cultural Showcase at the Teej Festival

**Report:** The Teej festival held on August 19, 2022, was a vibrant celebration of culture and talent. Thirty-four girls participated in the event, showcasing the energetic and graceful moves of Punjab's rich folk heritage under the guidance of Principal Balwinder Singh. Participants presented a rich tapestry of soulful songs, mesmerizing dances, and lively Gidha performances, captivating the audience with their creativity and skill. Among the talented participants, Muskan stood out and was honored with the prestigious Miss Teej award for her exceptional talent, grace, and stage presence.