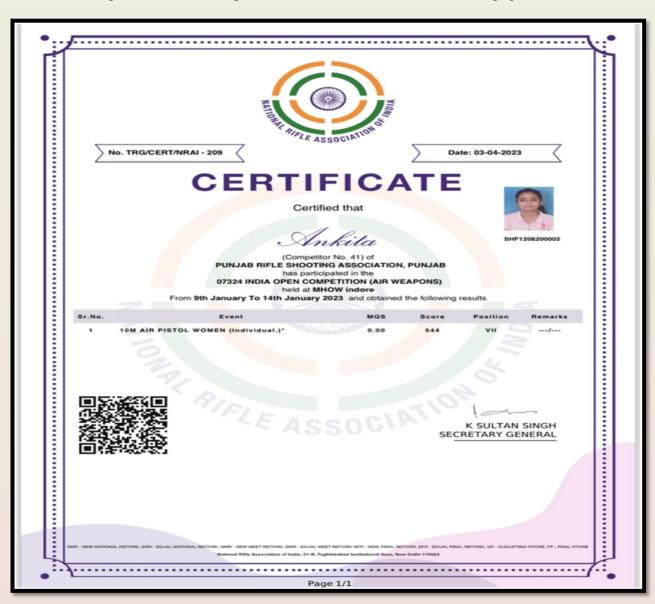

ort:** The PU Inter College University Competition (Weight Lifting), organized by the Panjab University Sports Committee Chandigarh, took place from November 26 to November 27, 2022.

• **Participation:** Taminderpal Singh from our college participated in the event, representing our institution with pride and determination.





#### **Event: 07324 India Open Competition (Air Weapons)**

**Report:** The 07324 India Open Competition (Air Weapons), organized by the National Rifle Association of India, was held from January 9 to January 14, 2023.

- Participant: Ankita represented our college in this prestigious championship.
- **Achievement:** Ankita secured a commendable score of 544, securing the VII position in the competition, showcasing her dedication to excellence in shooting sports.





#### **Event: Maa Boli Divas**

**Report:** The "MAA BOLI DIVAS" celebrated on February 21, 2023, featured a diverse program with 50 participants. Notably, students like Sajan, Keshav Kumar, and Harpreet Singh presented insightful essays on the "Importance of Punjabi as a Mother Language" and its contemporary status. The event also hosted a seminar engaging experts, faculty, and students in discussions about preserving and promoting Punjabi language and culture.



| Government College, Tanda Urmar (HSP.) |            |
|----------------------------------------|------------|
| Attack                                 | )          |
| Attendance Sheet                       |            |
| Name of the event: MAA BOLL VIVAS (Sem | i noo.     |
| Department: Jungabi detautment fartis  | ben