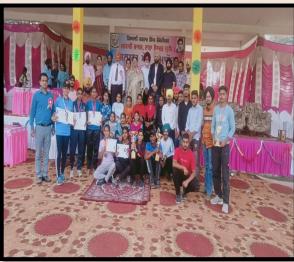

#### Event: Celebrating Diversity: Cultural Showcase at the Teej Festival

**Report:** The Teej festival held on August 19, 2022, was a vibrant celebration of culture and talent. Thirty-four girls participated in the event, showcasing the energetic and graceful moves of Punjab's rich folk heritage under the guidance of Principal Balwinder Singh. Participants presented a rich tapestry of soulful songs, mesmerizing dances, and lively Gidha performances, captivating the audience with their creativity and skill. Among the talented participants, Muskan stood out and was honored with the prestigious Miss Teej award for her exceptional talent, grace, and stage presence.