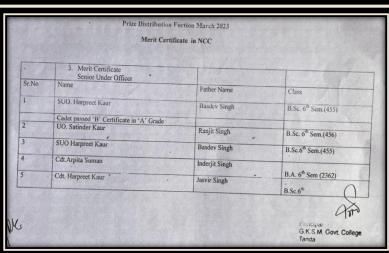

#### Event: Celebrating Diversity: Cultural Showcase at the Teej Festival

**Report:** The Teej festival held on August 19, 2022, was a vibrant celebration of culture and talent. Thirty-four girls participated in the event, showcasing the energetic and graceful moves of Punjab's rich folk heritage under the guidance of Principal Balwinder Singh. Participants presented a rich tapestry of soulful songs, mesmerizing dances, and lively Gidha performances, captivating the audience with their creativity and skill. Among the talented participants, Muskan stood out and was honored with the prestigious Miss Teej award for her exceptional talent, grace, and stage presence.