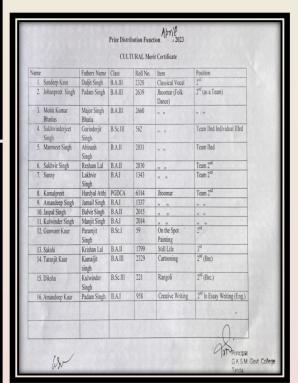

#### Event: Celebrating Diversity: Cultural Showcase at the Teej Festival

**Report:** The Teej festival held on August 19, 2022, was a vibrant celebration of culture and talent. Thirty-four girls participated in the event, showcasing the energetic and graceful moves of Punjab's rich folk heritage under the guidance of Principal Balwinder Singh. Participants presented a rich tapestry of soulful songs, mesmerizing dances, and lively Gidha performances, captivating the audience with their creativity and skill. Among the talented participants, Muskan stood out and was honored with the prestigious Miss Teej award for her exceptional talent, grace, and stage presence.