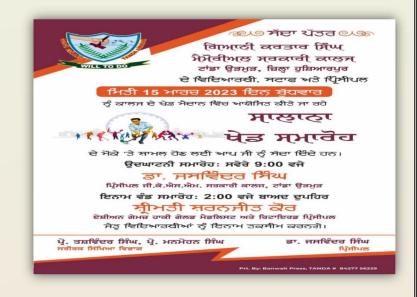

#### Event: Celebrating Diversity: Cultural Showcase at the Teej Festival

**Report:** The Teej festival held on August 19, 2022, was a vibrant celebration of culture and talent. Thirty-four girls participated in the event, showcasing the energetic and graceful moves of Punjab's rich folk heritage under the guidance of Principal Balwinder Singh. Participants presented a rich tapestry of soulful songs, mesmerizing dances, and lively Gidha performances, captivating the audience with their creativity and skill. Among the talented participants, Muskan stood out and was honored with the prestigious Miss Teej award for her exceptional talent, grace, and stage presence.