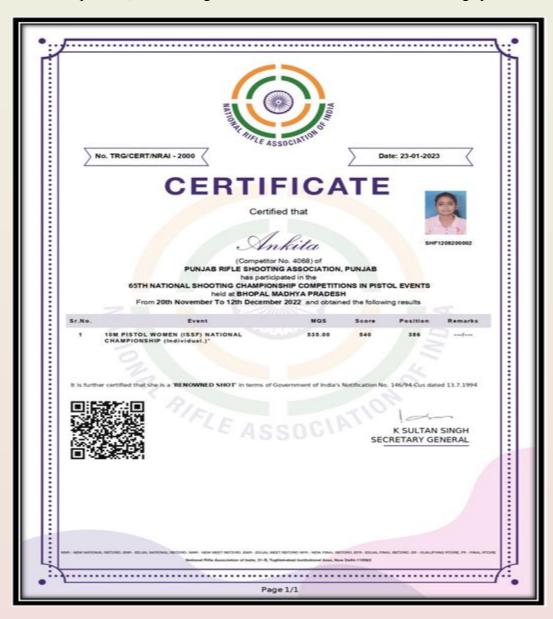

r 17 to November 20, 2022.

- **Participation:** Piyush Sethi from our college participated in the event, representing our institution with pride and determination.
- **Achievement:** Piyush Sethi demonstrated exceptional skill and perseverance, securing a bronze medal in the competition.







#### **Event: 65th National Shooting Championship Competition in Pistol Events**

**Report:** The 65thNational Shooting Championship (Rifle/Pistol) organized by the National Rifle Association of India took place from November 20 to December 12, 2022.

- Participant: Ankita represented our college in this prestigious championship.
- **Achievement:** Ankita secured a commendable score of 540, securing the 386th position in the competition, showcasing her dedication to excellence in shooting sports.





#### **Event: Inter College University Competition (Athletics)**

**Report:** The PU Inter College University Competition (Athletics), organized by the Panjab University Sports Committee Chandigarh, took place from November 21 to November 23, 2022. It provided a platform for colleges to showcase their athletic prowess.

- **Participation:** Ajar from our college participated in the event, representing our institution with pride and determination.
- Achievement: Ajar demonstrated exceptional skill and perseverance, securing a bronze medal in the competition.





#### **Event: Inter College University Competition (Weight Lifting)**

**Report:** The PU Inter College University Competition (Weight Lifting), organized by the Panjab University Sports Committee Chandigarh, took place from No