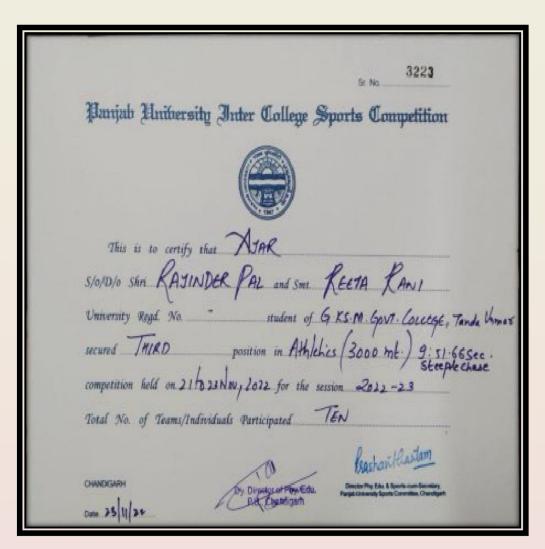

a represented our college in this prestigious championship.
- **Achievement:** Ankita secured a commendable score of 540, securing the 386th position in the competition, showcasing her dedication to excellence in shooting sports.





#### **Event: Inter College University Competition (Athletics)**

**Report:** The PU Inter College University Competition (Athletics), organized by the Panjab University Sports Committee Chandigarh, took place from November 21 to November 23, 2022. It provided a platform for colleges to showcase their athletic prowess.

- **Participation:** Ajar from our college participated in the event, representing our institution with pride and determination.
- Achievement: Ajar demonstrated exceptional skill and perseverance, securing a bronze medal in the competition.





#### **Event: Inter College University Competition (Weight Lifting)**

**Report:** The PU Inter College University Competition (Weight Lifting), organized by the Panjab University Sports Committee Chandigarh, took place from November 26 to November 27, 2022.

• **Participation:** Taminderpal Singh from our college participated in the event, representing our institution with pride and determination.





#### **Event: 07324 India Open Competition (Air Weapons)**

**Report:** The 07324 India Open Competition (Air Weapons), organized by the National Rifle Association of India, was held from January 9 to January 14, 2023.

- Participant: Ankita represented our college in this prestigious championship.
- **Achievement:** Ankita secured a commendable score of 544, securing the VII position i