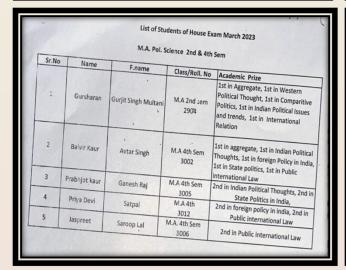

<br>Singh | B.Sc 4th Sem             | 1st in Aggregate,1st!<br>Zoology, 1st in Botany,<br>2nd in English                    |  |  |  |  |  |
| 4     | Arshueen Kaur                                           | Tarsem Şingh       | B.Sc.4th Aem ·           | 1st in English, 2nd in-<br>Zoology,                                                   |  |  |  |  |  |
| 5     | Babita                                                  | Gyan Singh         | B.Sc 4th 217             | 2nd in Botany                                                                         |  |  |  |  |  |
| 6     | Shalini                                                 | harmeet Singh      | 9.5c 6th<br>406          | 1st in Botany                                                                         |  |  |  |  |  |





| NO.         | 7             | COLLEGE RED C | CROSS SOCIETY AWARDS 2022-23 |                  |  |  |
|-------------|---------------|---------------|------------------------------|------------------|--|--|
| Sr.No       | Name          | F. Name       | Class/Roll, No               | Academic Prize   |  |  |
|             | 1 Balvir Kaur | Avtar Singh   |                              | 是主義。但是由此的問題的可以可以 |  |  |
| METERN SEAS | - Tours Rout  | JAVIAR Singh  | M.A 4th Sem/3002             | Best worker      |  |  |







| 3     | Rashim                                 | Agya singh                           | 711            | 3rd in Aggregate, 3rd in Marketing<br>management, 2nd in Auditing and secretarial<br>practices, 2nd in Advance Accounting