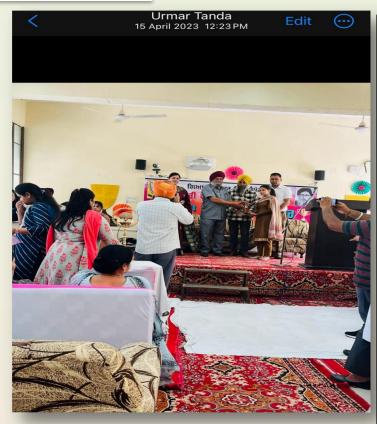

#### Event: Celebrating Diversity: Cultural Showcase at the Teej Festival

**Report:** The Teej festival held on August 19, 2022, was a vibrant celebration of culture and talent. Thirty-four girls participated in the event, showcasing the energetic and graceful moves of Punjab's rich folk heritage under the guidance of Principal Balwinder Singh. Participants presented a rich tapestry of soulful songs, mesmerizing dances, and lively Gidha performances, captivating the audience with their creativity and skill. Among the talented participants, Muskan stood out and was honored with the prestigious Miss Teej award for her exceptional talent, grace, and stage presence.