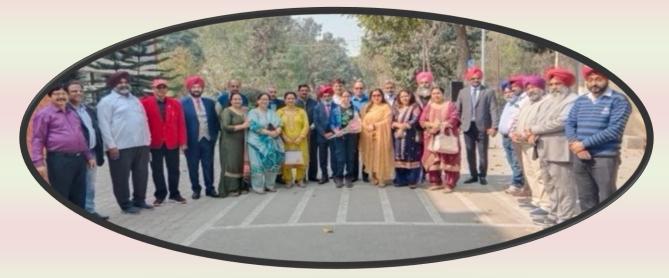

# Alumini Meet 2023

फाल्डर सिंह राजधीय महाविद्यालय रहेता के कालंक के पूर्व तालें का मिलन वच्छोड कामाय गयः कार्यकाक प्राचर्यन्ती काल के नेतृत्व में हई इस संस्थानन में आसित के करीय 60 पुराने के लिपन लिया और इतिव से जुड़ी जपसे पुरानी वार्ट संदुध कों।

इस मानावरन के ठीरन कालेज के फान । येथानेवृत्त जो. एस. फेरवापात ही, पंस.पी. हरनील सिंह, हा, प्रमाण्डम देव एकनीते विज्ञान विम्रांग डॉरल्डी के प्रमुख हैं करिंग्ड चंडीगडू, राजिंदर मारवता, साधी जरेत, कुरलीय सिंह और क्रियोफन हा. य तरफ तावर्श में पुर से।