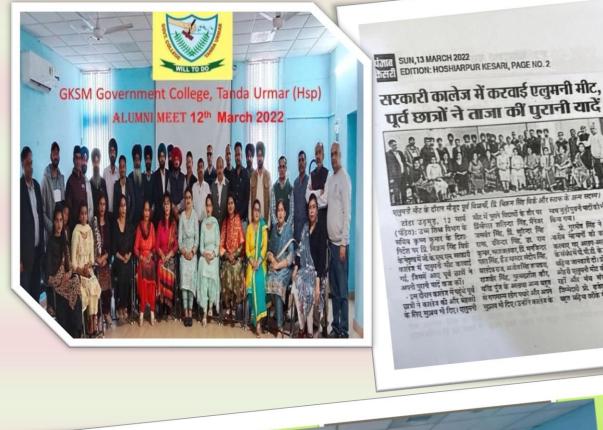

# Alumini Meet 2023

फाल्डर सिंह राजधीय महाविद्यालय रहेता के कालंक के पूर्व तालें का मिलन वच्छोड कामाय गयः कार्यकाक प्राचर्यन्ती काल के नेतृत्व में हई इस संस्थानन में आसित के करीय 60 पुराने के लिपन लिया और इतिव से जुड़ी जपसे पुरानी वार्ट संदुध कों।

इस मानावरन के ठीरन कालेज के फान । येथानेवृत्त जो. एस. फेरवापात ही, पंस.पी. हरनील सिंह, हा, प्रमाण्डम देव एकनीते विज्ञान विम्रांग डॉरल्डी के प्रमुख हैं करिंग्ड चंडीगडू, राजिंदर मारवता, साधी जरेत, कुरलीय सिंह और क्रियोफन हा. य तरफ तावर्श में पुर से।

भगने पर माझ को।

ter fe antibit is title at the रांक्रल ने आर्थियों का स्वारत किंवा और थे. windte file i safefielt un unver fiere with worse reads within a time and your gray. अपनी अतिरेत के साथ सरीका प्रभुत प्रवित अपनत स्ट्रीगे। इस बीचे पर प्राप्त लाखें ने फोलज की संस्तरी के लिए भी पार्थ की इस मुल्लावार कि date th. the above, st. woodie film in amon th write life, which affer file, गुराबीलाजिक व गुराव प्रदुष्टी राजिन करिलेज रहा

**ALUMINI MEET 2022** 

Recent visit of our illustrious alumnus, Sh. Sham kaushal a film director

An esteemed alumnus of our college has achieved international recognition for his stellar contributions to the film industry. Renowned for his work on the Academy Award-winning "Slumdog Millionaire" (2008) and Hollywood blockbuster "Mission: Impossible - Ghost Protocol" (2011), Sh Sham has Kaushal garnered acclaim and numerous awards. His prowess earned him the National Film Award for Best Special Effects in "Gangs of Wasseypur," and a Filmfare Award nomination for "Bhaag Milkha Bhaag." With an impressive four Filmfare Awards, he stands as the most awarded Action in Bollywood, Director olidifying his influential status in the realm of stunts and action choreography.