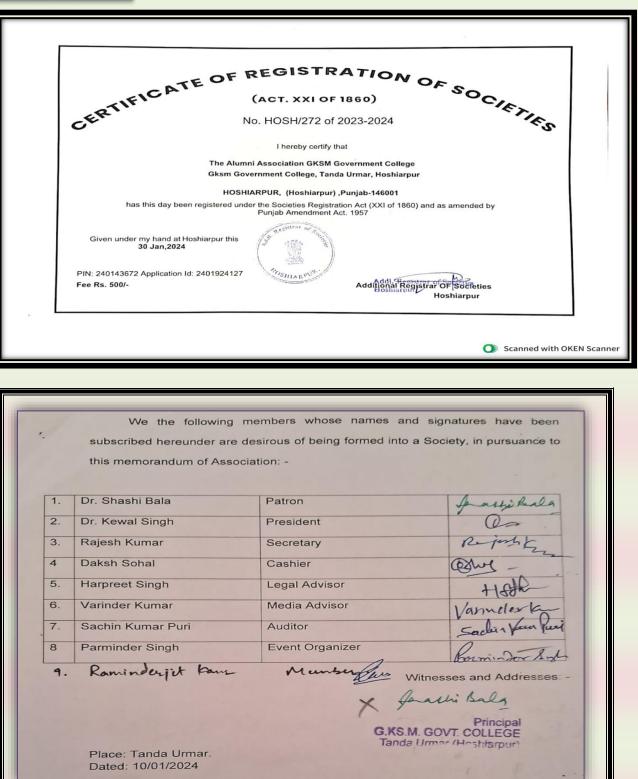

### GKSM GOVERNMENT COLLEGE, TANDA URMAR (HOSHIARPUR)

## ALUMINI ENGAGEMENT

## (PROOFS OF ALUMINI

### ENGAGEMENT)

(5.4)









# Alumini Meet 2023







फाल्डर सिंह राजधीय महाविद्यालय रहेता के कालंक के पूर्व तालें का मिलन वच्छोड कामाय गयः कार्यकाक प्राचर्यन्ती काल के नेतृत्व में हई इस संस्थानन में आसित के करीय 60 पुराने के लिपन लिया और इतिव से जुड़ी जपसे पुरानी वार्ट संदुध कों।

इस मानावरन के ठीरन कालेज के फान । येथानेवृत्त जो. एस. फेरवापात ही, पंस.पी. हरनील सिंह, हा, प्रमाण्डम देव एकनीते विज्ञान विम्रांग डॉरल्डी के प्रमुख हैं करिंग्ड चंडीगडू, राजिंदर मारवता, साधी जरेत, कुरलीय सिंह और क्रियोफन हा. य तरफ तावर्श में पुर से।

भगने पर माझ को।

ter fe antibit is title at the रांक्रल ने आर्थियों का स्वारत किंवा और थे. windte file i safefielt un unver fiere with worse reads within a time and your gray. अपनी अतिरेत के साथ सरीका प्रभुत प्रवित अपनत स्ट्रीगे। इस बीचे पर प्राप्त लाखें ने फोलज की संस्तरी के लिए भी पार्थ