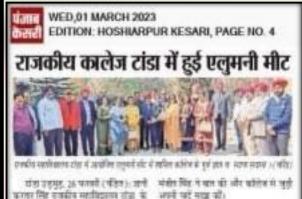

# Alumini Meet 2023

फाल्डर सिंह राजधीय महाविद्यालय रहेता के कालंक के पूर्व तालें का मिलन वच्छोड कामाय गयः कार्यकाक प्राचर्यन्ती काल के नेतृत्व में हई इस संस्थानन में आसित के करीय 60 पुराने के लिपन लिया और इतिव से जुड़ी जपसे पुरानी वार्ट संदुध कों।

इस मानावरन के ठीरन कालेज के फान । येथानेवृत्त जो. एस. फेरवापात ही, पंस.पी. हरनील सिंह, हा, प्रमाण्डम देव एकनीते विज्ञान विम्रांग डॉरल्डी के प्रमुख हैं करिंग्ड चंडीगडू, राजिंदर मारवता, साधी जरेत, कुरलीय सिंह और क्रियोफन हा. य तरफ तावर्श में पुर से।