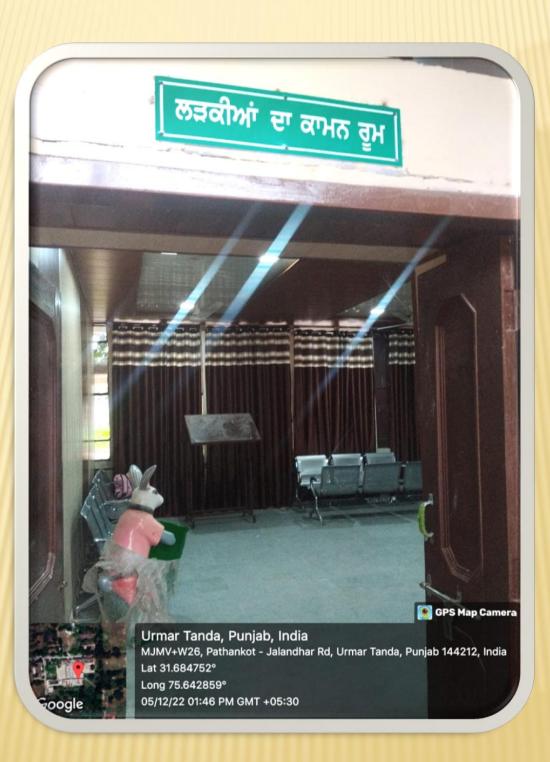

maintained on entry points. Apart from this, fire extinguishers have been installed to avoid any fire emergencies in the institution. Suggestion/Complaint Boxes have been made available at various places in the college campus to drop in their cause of concern in written form.





# SURVEILLANCE AT RECEPTION

💽 GPS Map Camera Urmar Tanda, Punjab, India MJMV+W26, Pathankot - Jalandhar Rd, Urmar Tanda, Punjab 144212, India Lat 31.684654° Long 75.642957° 04/02/21 11:18 AM GMT +05:30 loogle



🔮 GPS Map Camera

Urmar Tanda, Punjab, India MJMV+W26, Pathankot - Jalandhar Rd, Urmar Tanda, Punjab 144212, India Lat 31.684654° Long 75.642957° 05/08/22 01:20 PM GMT +05:30

pogle

ਕਾਲਜ, ਟਾਂਡਾ

TAR SINGH MEMORIAL GOVT. COLLEGE, TA

# SURVEILLANCE INSIDE CORRIDORS

















# Girls Common Room



## Counselling

The college has a well-defined student counselling system. Class in-charges, mentors, various cells and committee members play an active role for all types of counselling such as admission, career, psychological and health counselling. Women Safety Cell, Anti-Ragging Cell, all the departments organize various counselling and gender equality programs.







## SEPARATE LAWNS FOR GIRLS



# SEPARATE WAY FOR GIRLS



### These Stairs are only meant for Staff and Girls



## **GIRLS SECTION IN CANTEEN**



Long 75.642335° 02/02/23 12:06 PM GMT +05:30

ogle