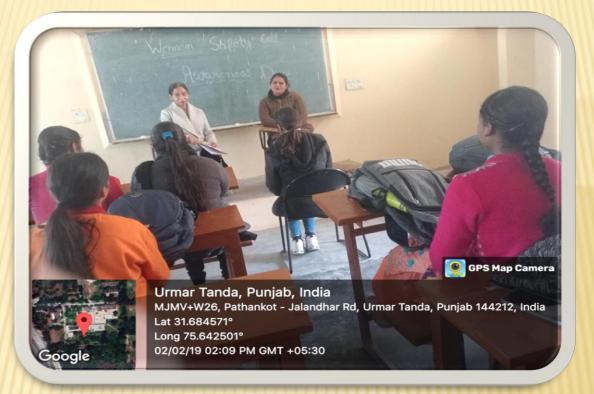

## Counselling

The college has a well-defined student counselling system. Class in-charges, mentors, various cells and committee members play an active role for all types of counselling such as admission, career, psychological and health counselling. Women Safety Cell, Anti-Ragging Cell, all the departments organize various counselling and gender equality programs.