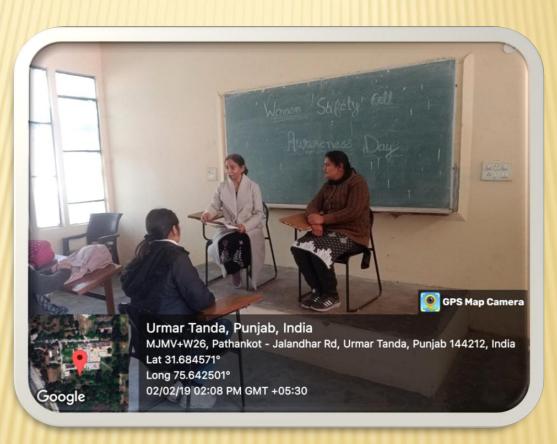

## Counselling

The college has a well-defined student counselling system. Class in-charges, mentors, various cells and committee members play an active role for all types of counselling such as admission, career, psychological and health counselling. Women Safety Cell, Anti-Ragging Cell, all the departments organize various counselling and gender equality programs.