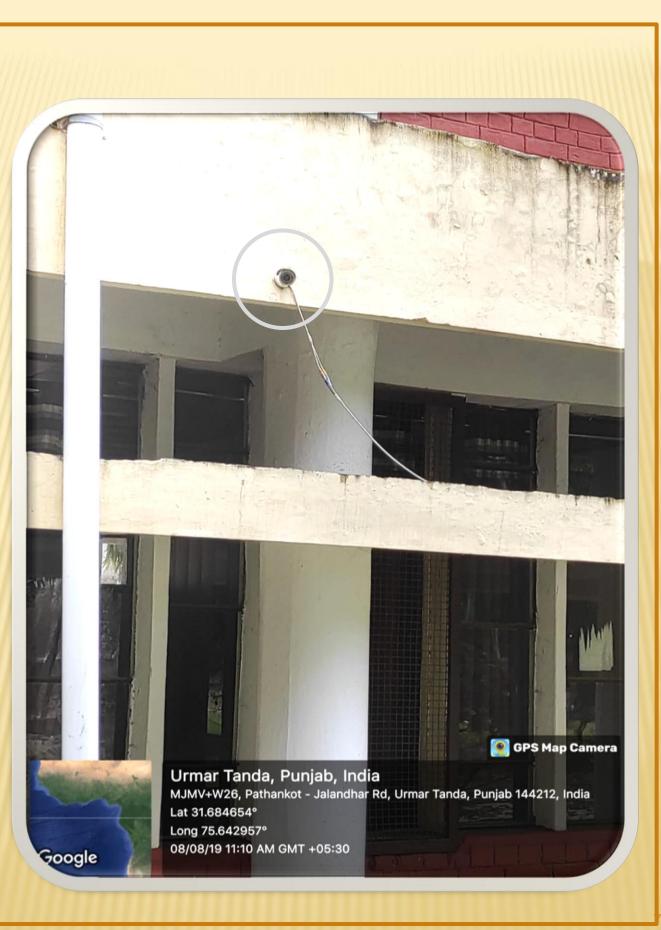

#### **CCTV Cameras at Various Places**

Safety and Security of the students is the prime concern of the college. Security guards are deployed on all entry and exit points. CCTV cameras have been installed at various places like corridors, canteen, lawns, and other main points for the safety and security of the students. I-cards are compulsory for all the students. Visitor's register are maintained on entry points. Apart from this, fire extinguishers have been installed to avoid any fire emergencies in the institution. Suggestion/Complaint Boxes have been made available at various places in the college campus to drop in their cause of concern in written form.