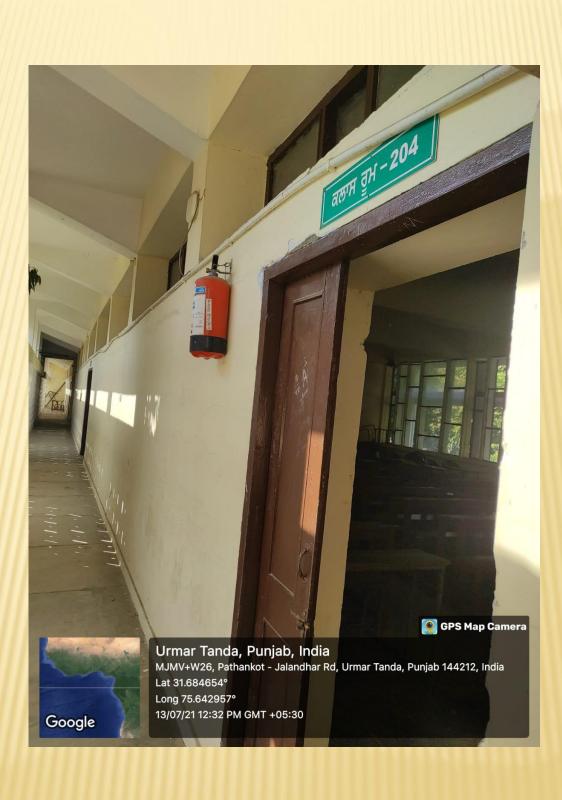

#### **CCTV Cameras at Various Places**

Safety and Security of the students is the prime concern of the college. Security guards are deployed on all entry and exit points. CCTV cameras have been installed at various places like corridors, canteen, lawns, and other main points for the safety and security of the students. I-cards are compulsory for all the students. Visitor's register are maintained on entry points. Apart from this, fire extinguishers have been installed to avoid any fire emergencies in the institution. Suggestion/Complaint Boxes have been made available at various places in the college campus to drop in their cause of concern in written form.