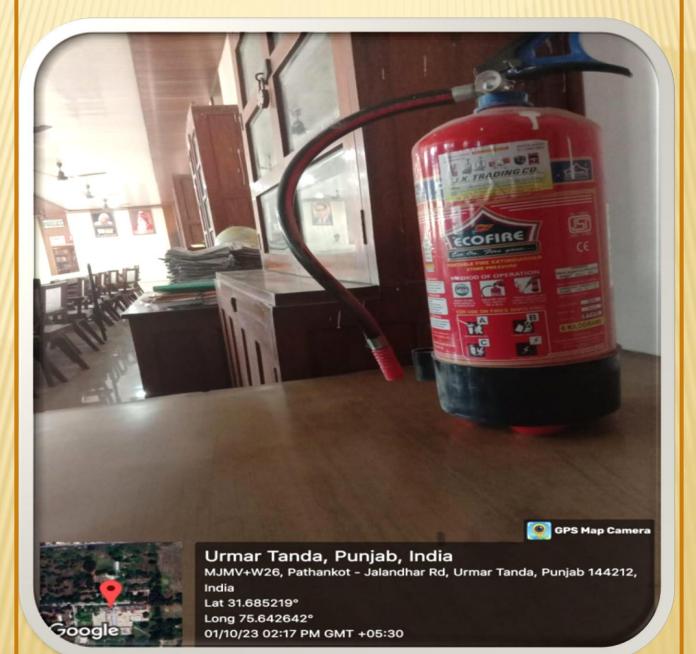

#### **CCTV Cameras at Various Places**

Safety and Security of the students is the prime concern of the college. Security guards are deployed on all entry and exit points. CCTV cameras have been installed at various places like corridors, canteen, lawns, and other main points for the safety and security of the students. I-cards are compulsory for all the students. Visitor's register are maintained on entry points. Apart from this, fire extinguishers have been installed to avoid any fire emergencies in the institution. Suggestion/Complaint Boxes have been made available at various places in the college campus to drop in their cause of concern in written form.