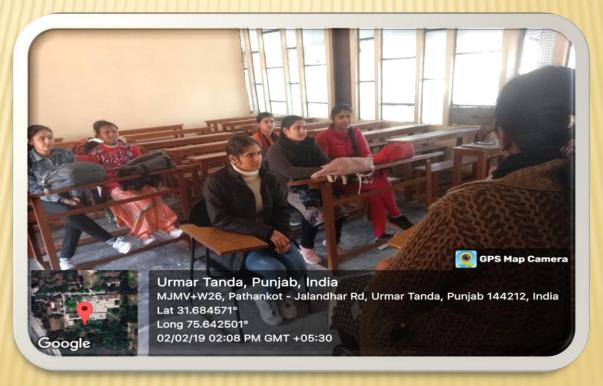

- Jalandhar Rd, Urmar Tanda, Punjab 144212, India Lat 31.684654° Long 75.642957° 04/02/21 11:18 AM GMT +05:30 loogle



🔮 GPS Map Camera

Urmar Tanda, Punjab, India MJMV+W26, Pathankot - Jalandhar Rd, Urmar Tanda, Punjab 144212, India Lat 31.684654° Long 75.642957° 05/08/22 01:20 PM GMT +05:30

pogle

ਕਾਲਜ, ਟਾਂਡਾ

TAR SINGH MEMORIAL GOVT. COLLEGE, TA

# SURVEILLANCE INSIDE CORRIDORS

















# Girls Common Room



## Counselling

The college has a well-defined student counselling system. Class in-charges, mentors, various cells and committee members play an active role for all types of counselling such as admission, career, psychological and health counselling. Women Safety Cell, Anti-Ragging Cell, all the departments organize various counselling and gender equality programs.







## SEPARATE LAWNS FOR GIRLS



# SEPARATE WAY FOR GIRLS



### These Stairs are only meant for Staff and Girls



## **GIRLS SECTION IN CANTEEN**



Long 75.642335° 02/02/23 12:06 PM GMT +05:30

ogle