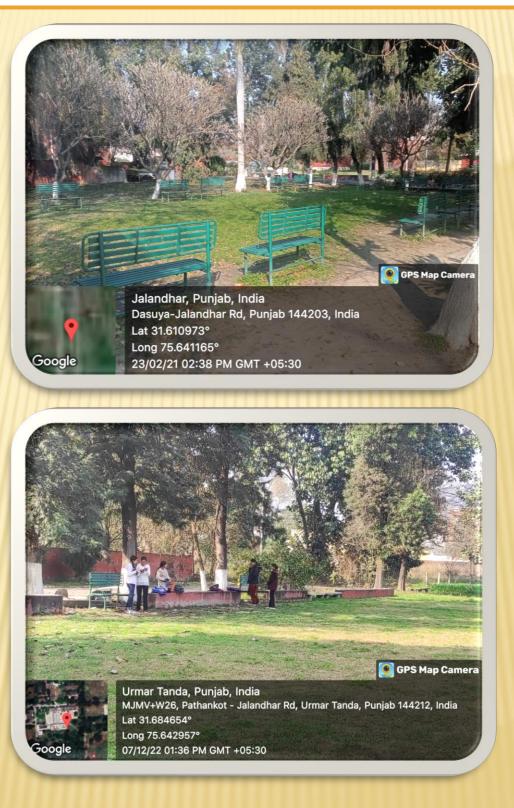

njab 144212, India Lat 31.684654° Long 75.642957° 04/02/21 11:18 AM GMT +05:30 loogle



🔮 GPS Map Camera

Urmar Tanda, Punjab, India MJMV+W26, Pathankot - Jalandhar Rd, Urmar Tanda, Punjab 144212, India Lat 31.684654° Long 75.642957° 05/08/22 01:20 PM GMT +05:30

pogle

ਕਾਲਜ, ਟਾਂਡਾ

TAR SINGH MEMORIAL GOVT. COLLEGE, TA

# SURVEILLANCE INSIDE CORRIDORS

















# Girls Common Room



## Counselling

The college has a well-defined student counselling system. Class in-charges, mentors, various cells and committee members play an active role for all types of counselling such as admission, career, psychological and health counselling. Women Safety Cell, Anti-Ragging Cell, all the departments organize various counselling and gender equality programs.







## SEPARATE LAWNS FOR GIRLS



# SEPARATE WAY FOR GIRLS



### These Stairs are only meant for Staff and Girls



## **GIRLS SECTION IN CANTEEN**



Long 75.642335° 02/02/23 12:06 PM GMT +05:30

ogle