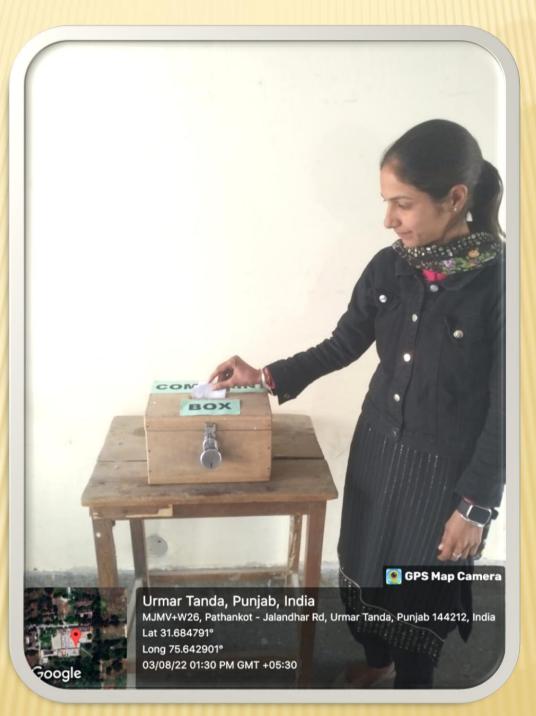

#### **CCTV Cameras at Various Places**

Safety and Security of the students is the prime concern of the college. Security guards are deployed on all entry and exit points. CCTV cameras have been installed at various places like corridors, canteen, lawns, and other main points for the safety and security of the students. I-cards are compulsory for all the students. Visitor's register are maintained on entry points. Apart from this, fire extinguishers have been installed to avoid any fire emergencies in the institution. Suggestion/Complaint Boxes have been made available at various places in the college campus to drop in their cause of concern in written form.