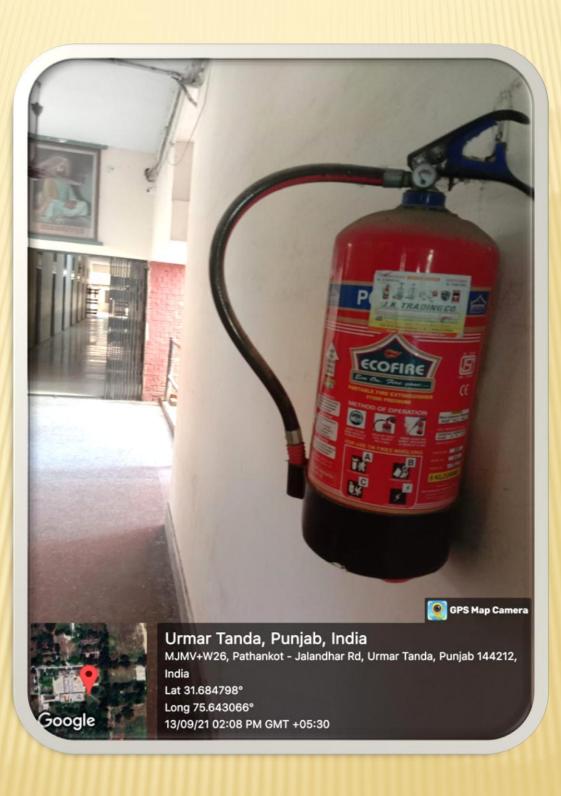

#### **CCTV Cameras at Various Places**

Safety and Security of the students is the prime concern of the college. Security guards are deployed on all entry and exit points. CCTV cameras have been installed at various places like corridors, canteen, lawns, and other main points for the safety and security of the students. I-cards are compulsory for all the students. Visitor's register are maintained on entry points. Apart from this, fire extinguishers have been installed to avoid any fire emergencies in the institution. Suggestion/Complaint Boxes have been made available at various places in the college campus to drop in their cause of concern in written form.