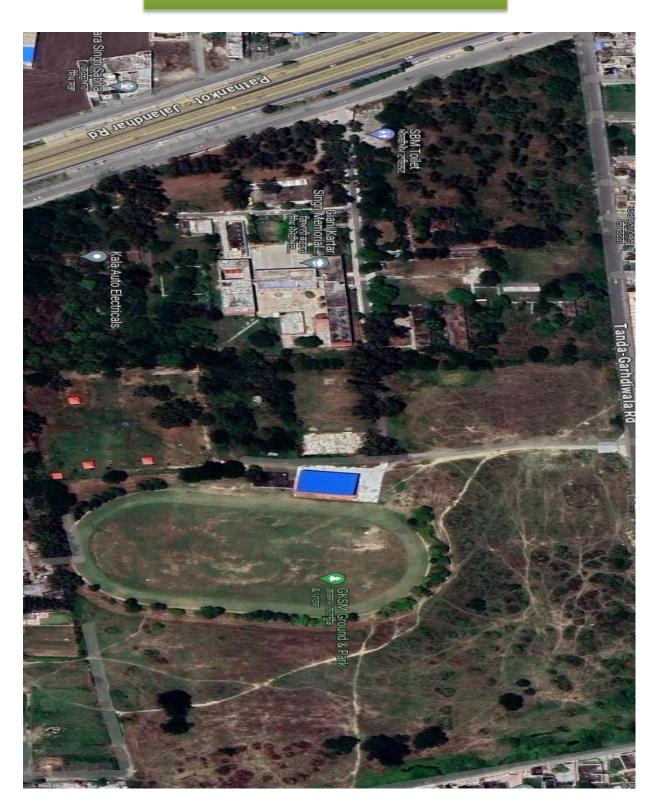

**Affiliated to Punjab University Chandigarh** 

#### 7.1.2 Geo-tagged photographs/videos of the facilities.

#### **GEO-TAGGED PHOTOGRAPHS**



Google

Jalandhar, Punjab, India
Dasuya-Jalandhar Rd, Punjab 144203, India
Lat 31.610973°
Long 75.641165°
23/02/21 02:38 PM GMT +05:30























**Affiliated to Punjab University Chandigarh** 



Google

Long 75.641165° 23/02/21 02:38 PM GMT +05:30

Lat 31.610973°

Dasuya-Jalandhar Rd, Punjab 144203, India











**Affiliated to Punjab University Chandigarh** 



Google

Lat 31.684293° Long 75.643574° 25/11/23 12:09 PM GMT +05:30

India

Urmar Tanda, Punjab, India
MJMV+W26, Pathankot - Jalandhar Rd, Urmar Tanda, Punjab 144212,











**Affiliated to Punjab University Chandigarh** 

#### ARIEL VIEW OF THE CAMPUS





**Affiliated to Punjab University Chandigarh** 

#### VIDEO OF THE FACILITY

| S.No | Description                      | Link           |
|------|----------------------------------|----------------|
| 1    | Different View of College Campus | College Campus |