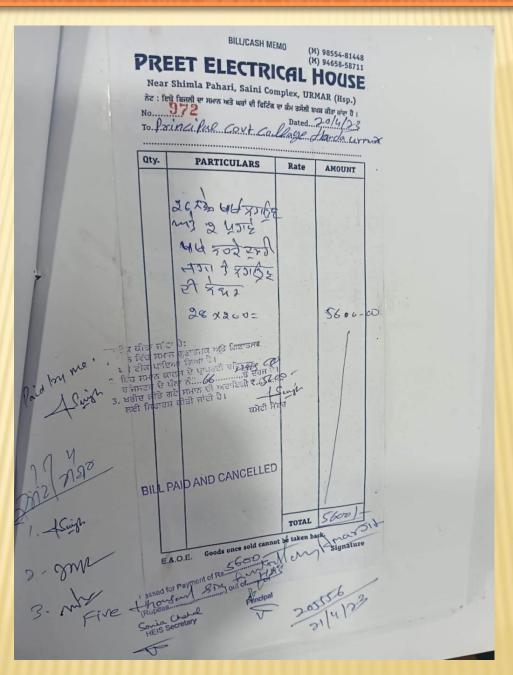

| ЯЗЯн.       12-1.       А. Есопалето ет       5:       1       1       1       1       1       1       1       1       1       1       1       1       1       1       1       1       1       1       1       1       1       1       1       1       1       1       1       1       1       1       1       1       1       1       1       1       1       1       1       1       1       1       1       1       1       1       1       1       1       1       1       1       1       1       1       1       1       1       1       1       1       1       1 | 13 x, bolony     , Zoology     Physics Hall (SRooms)     72-3       УБЕГО     21     213720     Эх       УЗЕГО     21     213720       УЗЕГО     21     21720       УЗЕГО     21720     213031       ЗЕГО     21873     217072       УЗЕГО     21873     21873       УЗЕГО     21873     21873       УЗЕГО     21873     21873       УЗЕГО     21873     21873       УЗЕГО     21873     21025       < |
|--------------------------------------------------------------------------------------------------------------------------------------------------------------------------------------------------------------------------------------------------------------------------------------------------------------------------------------------------------------------------------------------------------------------------------------------------------------------------------------------------------------------------------------------------------------------------|--------------------------------------------------------------------------------------------------------------------------------------------------------------------------------------------------------------------------------------------------------------------------------------------------------------------------------------------------------------------------------------------------------------------------------------------------------------------------------------------------------------------------------------------------------------------------------------------------------------------------------------------------------------------------------------------------------------------------------------------------------------------------------------------------------------------------------------------------------------------------------------------------------------------------------|
| 2 Equi #J<br>3 73712                                                                                                                                                                                                                                                                                                                                                                                                                                                                                                                                                     | Free ferrigh                                                                                                                                                                                                                                                                                                                                                                                                                                                                                                                                                                                                                                                                                                                                                                                                                                                                                                                   |