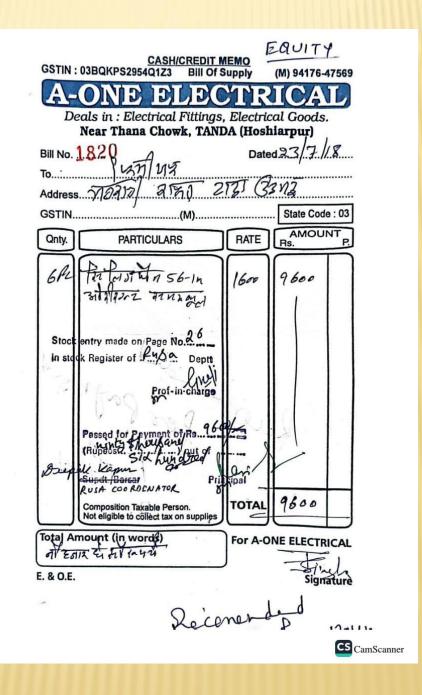

| (1)     (1)     (1)     (1)     (1)     (1)     (1)     (1)     (1)     (1)     (1)     (1)     (1)     (1)     (1)     (1)     (1)     (1)     (1)     (1)     (1)     (1)     (1)     (1)     (1)     (1)     (1)     (1)     (1)     (1)     (1)     (1)     (1)     (1)     (1)     (1)     (1)     (1)     (1)     (1)     (1)     (1)     (1)     (1)     (1)     (1)     (1)     (1)     (1)     (1)     (1)     (1)     (1)     (1)     (1)     (1)     (1)     (1)     (1)     (1)     (1)     (1)     (1)     (1)     (1)     (1)     (1)     (1)     (1)     (1)     (1)     (1)     (1)     (1)     (1)     (1)     (1)     (1)     (1)     (1)     (1)     (1)     (1)     (1)     (1)     (1)     (1)     (1)     (1)     (1)     (1)     (1)     (1)     (1)     (1)     (1)     (1)     (1)     (1)     (1)     (1)     (1)     (1)     (1)     (1)     (1)     (1)     (1)     (1)     (1)     (1)     (1)     (1)     (1)     (1)     (1)     (1)     (1)     (1)     (1) </th <th>P P P P P P P P P P P P P P P P P P P</th> <th><math display="block">\begin{array}{c} \begin{array}{c} \begin{array}{c} \\ \\ \end{array} \end{array} \\ \begin{array}{c} \\ \end{array} \end{array} \end{array} \\ \begin{array}{c} \\ \end{array} \end{array} \end{array} \\ \begin{array}{c} \\ \end{array} \end{array} \end{array} \\ \end{array} \end{array} \\ \begin{array}{c} \\ \end{array} \end{array} \end{array} \end{array} \\ \begin{array}{c} \\ \end{array} \end{array} \end{array} \end{array} \end{array} \end{array} \\ \begin{array}{c} \\ \end{array} \end{array} \end{array} \end{array} \end{array} \\ \end{array} </math></th> | P P P P P P P P P P P P P P P P P P P                           | $\begin{array}{c} \begin{array}{c} \begin{array}{c} \\ \\ \end{array} \end{array} \\ \begin{array}{c} \\ \end{array} \end{array} \end{array} \\ \begin{array}{c} \\ \end{array} \end{array} \end{array} \\ \begin{array}{c} \\ \end{array} \end{array} \end{array} \\ \end{array} \end{array} \\ \begin{array}{c} \\ \end{array} \end{array} \end{array} \end{array} \\ \begin{array}{c} \\ \end{array} \end{array} \end{array} \end{array} \end{array} \end{array} \\ \begin{array}{c} \\ \end{array} \end{array} \end{array} \end{array} \end{array} \\ \end{array} $ |
|-------------------------------------------------------------------------------------------------------------------------------------------------------------------------------------------------------------------------------------------------------------------------------------------------------------------------------------------------------------------------------------------------------------------------------------------------------------------------------------------------------------------------------------------------------------------------------------------------------------------------------------------------------------------------------------------------------------------------------------------------------------------------------------------------------------------------------------------------------------------------------------------------------------------------------------------------------------------------------------------------------------------------------------------------------------------------------------------------------------------------------------------------------------------------------------------------------------------------------------------------------------------------------------------------------------------------------------------------------------------------------------------------------------------------------------------------------------------------------------------------------------------------------------------------------------------------------------------------------------------------------------------------------------------------------------------------------------------------------------------------------------------------------------------------------------------------------------------------------------------------------------------------------------------------------------------------------------------------------------------------------------------------------------------------------------------------------------------------------------------------------------------------------------------------------------------------------------------------------------------------------------------------------------------------------------------------------------------------------------------------------------------------------------------------------------------------------------------------------------------------------------------------------------------------------------------------------------------------------------------------------------------------------------------------------------------------------------------------------------------------------------------------------------------------------------------------------------------------------------------------------------------------------------------------------------------------------------------------------------------------------------------------------------------------------------------------------------------------------------------------------------------------------------------------------------------------------------------------------------------------------------------------------------------------------------------------------------------------------------------------------------------------------------------------------------------------------------------------------------------------------------------------------------------------------------------------------------------------------------------------------------------------------------------------------------------------------------------------------------------------------------------------------------------|-----------------------------------------------------------------|-------------------------------------------------------------------------------------------------------------------------------------------------------------------------------------------------------------------------------------------------------------------------------------------------------------------------------------------------------------------------------------------------------------------------------------------------------------------------------------------------------------------------------------------------------------------------------------------------------------------------------------------------------------------------------------------------------------------------------------------------------------------------------------------------------------------------------------------------------------------------------------------------------------------------------------------------------------------------------------------------------------------------------------------------------------------------------------------------------------------------------------------------------------------------------------------------------------------------------------------------------------------------------------------------------------------------------------------------------------------------------------------------------------------------------------------------------------------------------------------------------------------------------------------------------------------------------------------------------------------------------------------------------------------------------------------------------------------------------------------------------------------------------------------------------------------------------------------------------------------------------------------------------------------------------------------------------------------------------------------------------------------------------------------------------------------------------------------------------------------------------------------------------------------------------------------------------------------------------------------------------------------------------------------------------------------------------------------------------------------------------------------------------------------------------------------------------------------------------------------------------------------------------------------------------------------------------------------------------------------------------------------------------------------------------------------------------|
| 13                                                                                                                                                                                                                                                                                                                                                                                                                                                                                                                                                                                                                                                                                                                                                                                                                                                                                                                                                                                                                                                                                                                                                                                                                                                                                                                                                                                                                                                                                                                                                                                                                                                                                                                                                                                                                                                                                                                                                                                                                                                                                                                                                                                                                                                                                                                                                                                                                                                                                                                                                                                                                                                                                                                                                                                                                                                                                                                                                                                                                                                                                                                                                                                                                                                                                                                                                                                                                                                                                                                                                                                                                                                                                                                                                                                        | zvier<br>1. Jennyt 4. Tehler<br>20201 5. Jania<br>3. Soltrempen | BR = 94543<br>Principal<br>G K611 COVT. COLLEGE<br>Tarda Urmar (Hostianpur)                                                                                                                                                                                                                                                                                                                                                                                                                                                                                                                                                                                                                                                                                                                                                                                                                                                                                                                                                                                                                                                                                                                                                                                                                                                                                                                                                                                                                                                                                                                                                                                                                                                                                                                                                                                                                                                                                                                                                                                                                                                                                                                                                                                                                                                                                                                                                                                                                                                                                                                                                                                                                           |