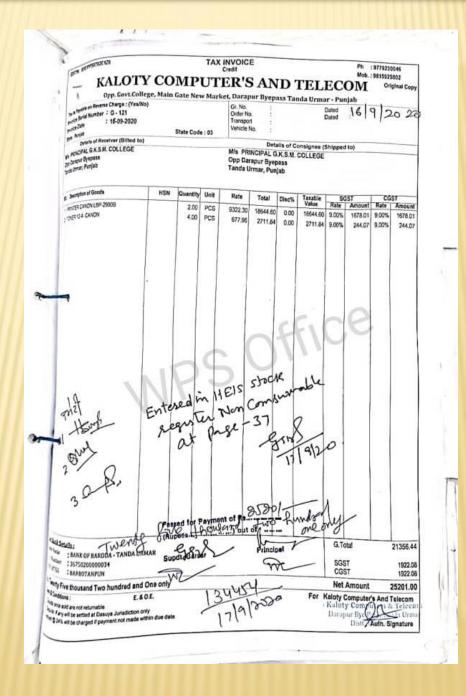

| HP LaserJet PRO M128FN<br>Multifunction Printer Print, Scan,<br>Copy & Fax.                                                                                                | 01                     | 21,920.00                                                                                    |
| Delivery: within<br>Product Warra           | advance balance again<br>15 Days<br>Inty : 3 Years from the of<br>IDEO CABLES, INSTALL<br>AS PER LEN |                                                                                                                                                                            | Ist FI<br>Opp.<br>Near | oor, Sher-e-Punjab Comple<br>Industrial Estate,<br>Dholewal Bridge,<br>ewal, Ludhiana-141003 |