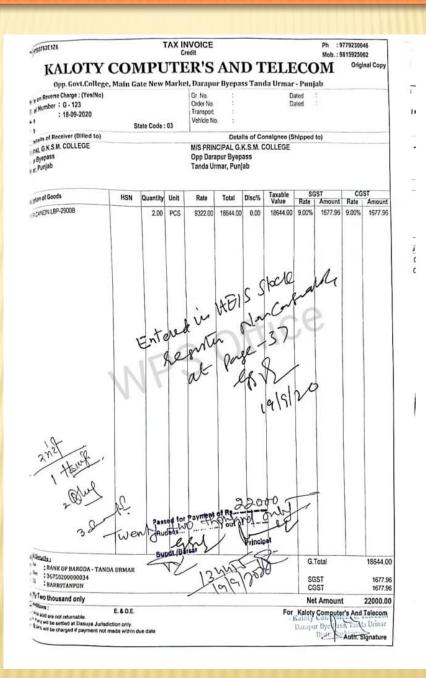

| HP LaserJet PRO M128FN<br>Multifunction Printer Print, Scan,<br>Copy & Fax.                                                                                                | 01                     | 21,920.00                                                                                    |
| Delivery: within<br>Product Warra           | advance balance again<br>15 Days<br>Inty : 3 Years from the of<br>IDEO CABLES, INSTALL<br>AS PER LEN |                                                                                                                                                                            | Ist FI<br>Opp.<br>Near | oor, Sher-e-Punjab Comple<br>Industrial Estate,<br>Dholewal Bridge,<br>ewal, Ludhiana-141003 |