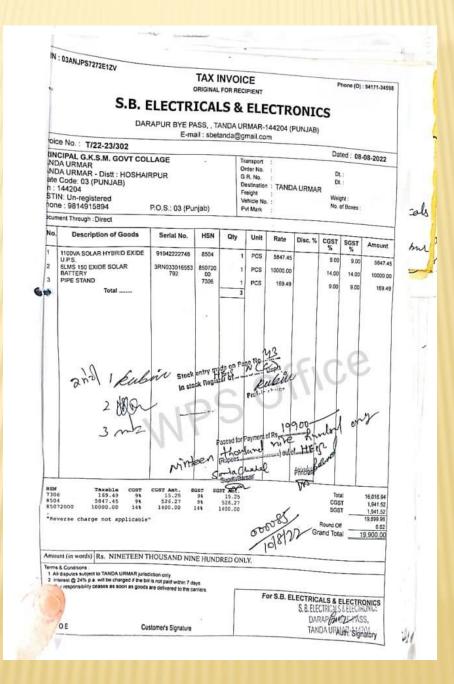

| HP LaserJet PRO M128FN<br>Multifunction Printer Print, Scan,<br>Copy & Fax.                                                                                                | 01                     | 21,920.00                                                                                    |
| Delivery: within<br>Product Warra           | advance balance again<br>15 Days<br>Inty : 3 Years from the of<br>IDEO CABLES, INSTALL<br>AS PER LEN |                                                                                                                                                                            | Ist FI<br>Opp.<br>Near | oor, Sher-e-Punjab Comple<br>Industrial Estate,<br>Dholewal Bridge,<br>ewal, Ludhiana-141003 |