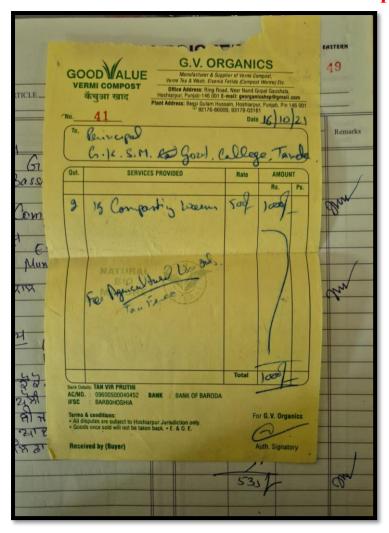

## **Invitation and Acceptance Letters Signed by Both the Parties**

The bills of the supplies procured from the G.V. Organics for the project work in Department of Agriculture.

ਕਾਲਜ ਦੇ ਹੇਠ ਲਿਖੇ ਪ੍ਰੋਫੈਸਰ ਸਾਹਿਬਾਨ ਐਜਕੇਸ਼ਨ ਅਤੇ ਪਲੇਸਮੈਂਟ ਸੈਲ ਸਬੰਧੀ ਟੂਰ ਲੈ ਕੇ ਮਿਤੀ 24-11-23 ਦਿਨ ਸੁੱਕਰਵਾਰ ਨੂੰ ਹੁਸ਼ਿਆਰਪੁਰ (Vermicompost Unit of GV Organics) ਜਾ ਰਹੇ ਹਨ।ਇਸ ਟੂਰ ਨੂੰ ਲਿਜਾਣ ਲਈ ਹੇਠ ਲਿਖੇ ਪ੍ਰੋਫੈਸਰ ਸਾਹਿਬਾਨ ਦੀ ਡਿਊਟੀ ਵਿਦਿਆਰਥੀਆਂ ਨੂੰ ਕਾਲਜ ਤੋਂ ਲੈ ਕੇ ਅਤੇ ਵਾਪਸ ਕਾਲਜ ਵਿਖੇ ਛੱਡਣ ਲਈ ਲਗਾਈ ਜਾਂਦੀ ਹੈ।