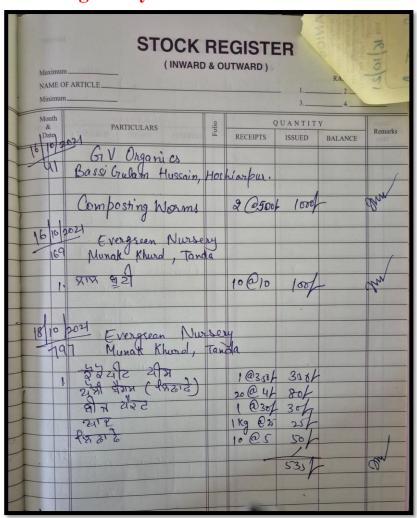

## **Invitation and Acceptance Letters Signed by Both the Parties**

The bills of the supplies procured from the G.V. Organics for the project work in Department of Agriculture.

ਕਾਲਜ ਦੇ ਹੇਠ ਲਿਖੇ ਪ੍ਰੋਫੈਸਰ ਸਾਹਿਬਾਨ ਐਜਕੇਸ਼ਨ ਅਤੇ ਪਲੇਸਮੈਂਟ ਸੈਲ ਸਬੰਧੀ ਟੂਰ ਲੈ ਕੇ ਮਿਤੀ 24-11-23 ਦਿਨ ਸੁੱਕਰਵਾਰ ਨੂੰ ਹੁਸ਼ਿਆਰਪੁਰ (Vermicompost Unit of GV Organics) ਜਾ ਰਹੇ ਹਨ।ਇਸ ਟੂਰ ਨੂੰ ਲਿਜਾਣ ਲਈ ਹੇਠ ਲਿਖੇ ਪ੍ਰੋਫੈਸਰ ਸਾਹਿਬਾਨ ਦੀ ਡਿਊਟੀ ਵਿਦਿਆਰਥੀਆਂ ਨੂੰ ਕਾਲਜ ਤੋਂ ਲੈ ਕੇ ਅਤੇ ਵਾਪਸ ਕਾਲਜ ਵਿਖੇ ਛੱਡਣ ਲਈ ਲਗਾਈ ਜਾਂਦੀ ਹੈ।