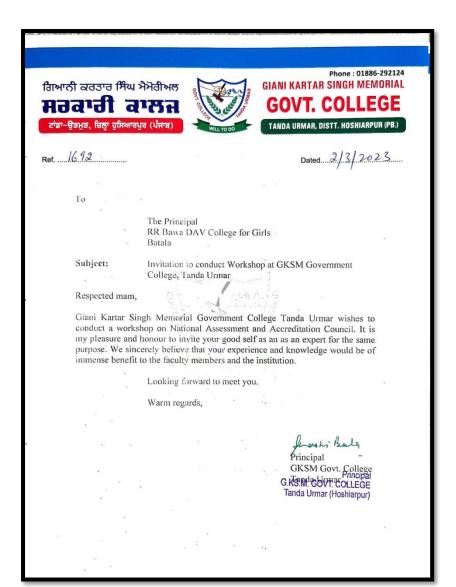

Ref. No . Print 3A/2023

Dated 03-03-2023

The Principal
Giani Kartar Singh Memorial Govt. College
Tanda Urmur
Distt. Hoshiarpur.

Subject: Acceptance of Invitation for conducting the workshop.

Respected Madam,

This is with reference to your office letter no. 1692 dated 02.03.2023, I hereby accept the invitation and would like to conduct the workshop on revised NAAC methodology on 07.03.2023 at 10:00 a.m.

Kindly acknowledge the receipt of the letter.

Thanking you

Yours faithfully

Dr. Ekta Khosla Principal

College under section 2 (f) & 12 (b) of UGC Act 1956 • Affiliated to Guru Nanak Dev University, Amritsar Ph: 01871-240357 • E-mail: rrbawadavcollege1965@gmail.com • Website: www.rrbdavc.org