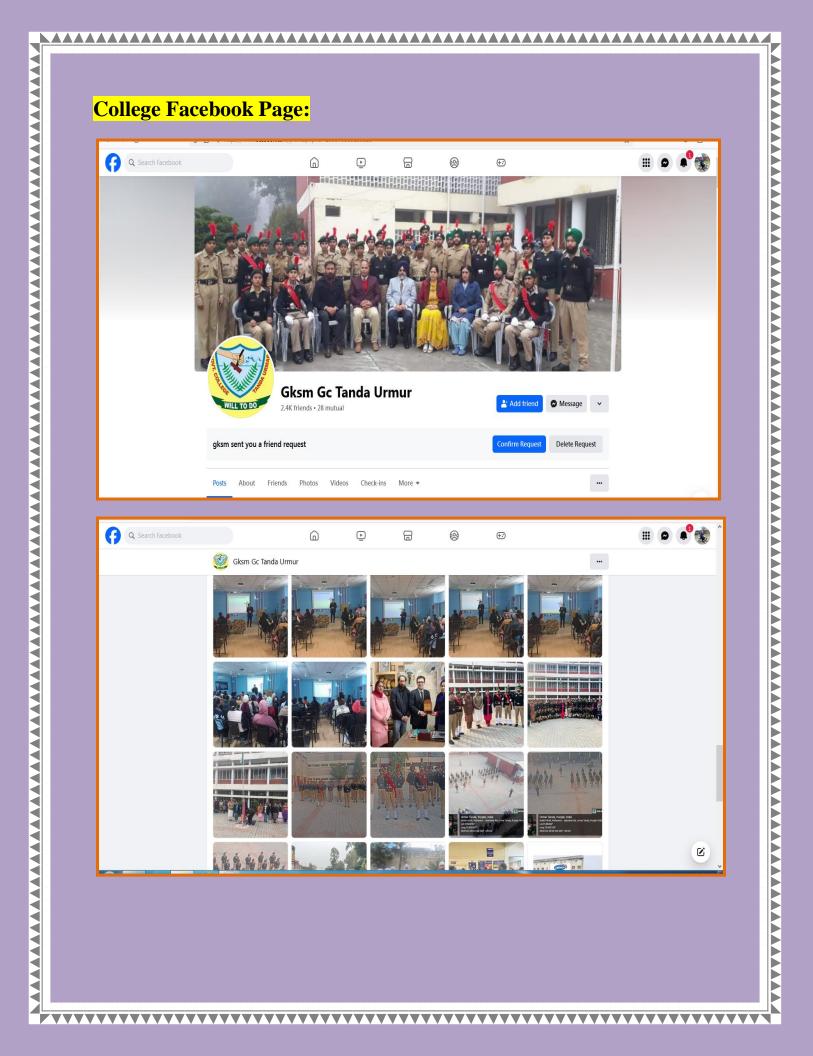

# **GKSM** Govt. College Tanda Urmar

## **E-Governance in Administration**

### College Website:











AAAAA

#### College You Tube Channel:





#### Academic Calenders on college website:

| IQAC         | C/NAAC   | <ul> <li>Extension Activities - Statutory Cells - AISHE RUSA</li> </ul> | Best Practices Clubs and Socie | ties <del>-</del> IIC |                  |  |
|--------------|----------|-------------------------------------------------------------------------|--------------------------------|-----------------------|------------------|--|
| IQAC Reports |          |                                                                         |                                |                       |                  |  |
| Currer       | nt Path: | calendars/                                                              |                                |                       |