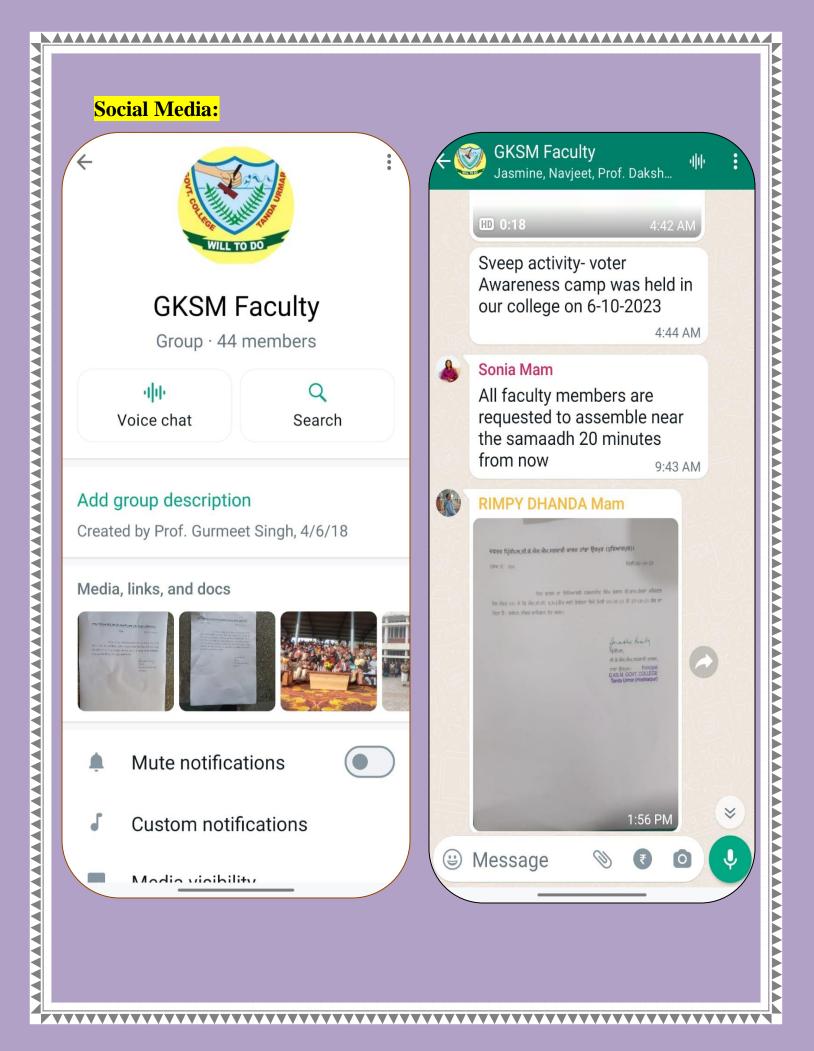

# **GKSM** Govt. College Tanda Urmar

## **E-Governance in Administration**

### College Website:











AAAAA

#### College You Tube Channel:





#### Academic Calenders on college website:

| IQAC         | C/NAAC   | <ul> <li>Extension Activities - Statutory Cells - AISHE RUSA</li> </ul> | Best Practices Clubs and Socie | ties <del>-</del> IIC |                  |  |
|--------------|----------|-------------------------------------------------------------------------|--------------------------------|-----------------------|------------------|--|
| IQAC Reports |          |                                                                         |                                |                       |                  |  |
| Currer       | nt Path: | calendars/                                                              |                                |                       |