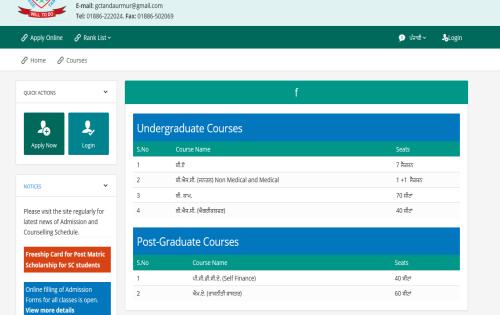

|   | GKSM Government College Tanda Urmar                                                                                                                                                                                                                                                                                                                                                                                                                                                                                                                                                                                                                                                                                                                                                                                                                                                                               |
|---|-------------------------------------------------------------------------------------------------------------------------------------------------------------------------------------------------------------------------------------------------------------------------------------------------------------------------------------------------------------------------------------------------------------------------------------------------------------------------------------------------------------------------------------------------------------------------------------------------------------------------------------------------------------------------------------------------------------------------------------------------------------------------------------------------------------------------------------------------------------------------------------------------------------------|
|   | Distt Hoshiarpur, Punjab Affiliated to: Panjab University, Chandigarh<br>E-mail: gctandaurmur@gmail.com<br>Tel: 01886-222024, Fax: 01886-502069                                                                                                                                                                                                                                                                                                                                                                                                                                                                                                                                                                                                                                                                                                                                                                   |
|   | 🔗 Apply Online 🔗 Rank List > 👂 प्रैनची > 🎝 Login                                                                                                                                                                                                                                                                                                                                                                                                                                                                                                                                                                                                                                                                                                                                                                                                                                                                  |
| - | ∂ Home ∂ Courses                                                                                                                                                                                                                                                                                                                                                                                                                                                                                                                                                                                                                                                                                                                                                                                                                                                                                                  |
|   | QUICK ACTIONS Online Registration                                                                                                                                                                                                                                                                                                                                                                                                                                                                                                                                                                                                                                                                                                                                                                                                                                                                                 |
|   | Apply Now Login                                                                                                                                                                                                                                                                                                                                                                                                                                                                                                                                                                                                                                                                                                                                                                                                                                                                                                   |
|   | For 2nd, 3rd year of all courses For all old students of college and already registered candidates of 2nd, 3rd year of all courses                                                                                                                                                                                                                                                                                                                                                                                                                                                                                                                                                                                                                                                                                                                                                                                |
|   | NOTICES V<br>Mission Fateh, Punjab Fights Corona                                                                                                                                                                                                                                                                                                                                                                                                                                                                                                                                                                                                                                                                                                                                                                                                                                                                  |
|   | Freeship Card for Post Matric         Scholarship for SC students         Documents Required to Apply Online                                                                                                                                                                                                                                                                                                                                                                                                                                                                                                                                                                                                                                                                                                                                                                                                      |
|   | Online filling of Admission         All new candidates must register and apply before last date to apply. Before applying candidate must have following           Forms for all classes is open.         View more details         ਸ਼ਰੇ ਸ਼ਿਸਟਰੇਸ਼ਨ ਸਮੇਂ ਉਮੀਦਵਾਰ ਕੇਲ ਹੋਨ ਲਿਖੇ ਦਸਤਾਵੇਜ਼ ਹੋਣ.                                                                                                                                                                                                                                                                                                                                                                                                                                                                                                                                                                                                                        |
|   | • A valid <b>mobile number</b> . Please keep it active, at least until the admission process is complete, as registration details such as User ID, OTP, Password Recovery etc. will be sent through SMS on registered mobile No. Mobile No. must belong to the candidate himself/herself or someone in the family. DO NOT fill in cafe/friend or someone else's Mobile number. दिख्लावधी स                                                                                                                                                                                                                                                                                                                                                                                                                                                                                                                        |
|   | Counselling Schedule. ਅਪਣਾ ਜਾਂ ਪਰਿਵਾਰ ਦੇ ਕਿਸੇ ਮੈਂਬਰ ਦਾ ਮੋਬਾਈਲ ਨੰਬਰ ਜੋ ਕਿ ਉਮੀਦਵਾਰ ਨੂੰ ਭਰਤੀ ਪ੍ਰਕਿਰਿਆ ਦੌਰਾਨ ਚਾਲੂ ਹਾਲਤ ਵਿਚ ਰੱਖਣਾ ਪਏਗਾ । ਰਜਿਸਟਰੇਸ਼ਨ ਸਕੰਧੀ ਜ਼ਰੂਰੀ ਸੂਚਨਾਵਾਂ ਜਿਵੇਂ<br>ਯੂਜ਼ਰ ਆਈ.ਡੀ., OTP, ਪਾਸਵਰਡ ਰਿਕਵਰੀ ਆਦਿ ਰਜਿਸਟਰ ਕੀਤੇ ਮੋਬਾਈਲ ਤੇ ਭੇਜੀ ਜਾਵੇਗੀ ।                                                                                                                                                                                                                                                                                                                                                                                                                                                                                                                                                                                                                                                            |
|   | Private: gradu   Contract Contract   Contract <t< th=""></t<> |
|   | latest news of Admission and<br>Counselling Schedule.                                                                                                                                                                                                                                                                                                                                                                                                                                                                                                                                                                                                                                                                                                                                                                                                                                                             |